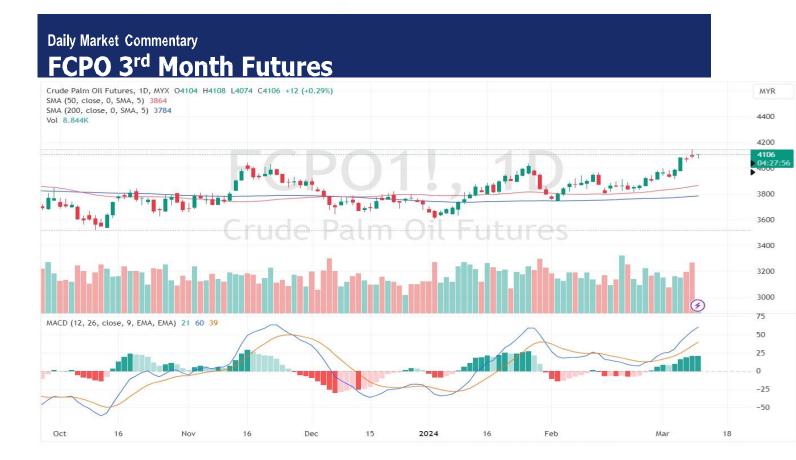

# **Pivot** 4096

Support 4084/4062/4028/3994

Resistance 4118/4130/4164/4198

# Possible Range 4000 to 4200

# **Trading tips**

Long positions may be opened above 4100 with targets at 4119/4134 stop-loss at 4070

Short positions may be opened below 4100 with targets at 4084/4064 stop-loss at 4130

FCPO May month rose 12 points or 0.29% to 4106 closed higher at midday. Malaysian palm oil futures started off lower on Monday, influenced by a decline in crude oil prices, and as traders anticipated the release of February's production data later in the day.

(News Source: Reuters)