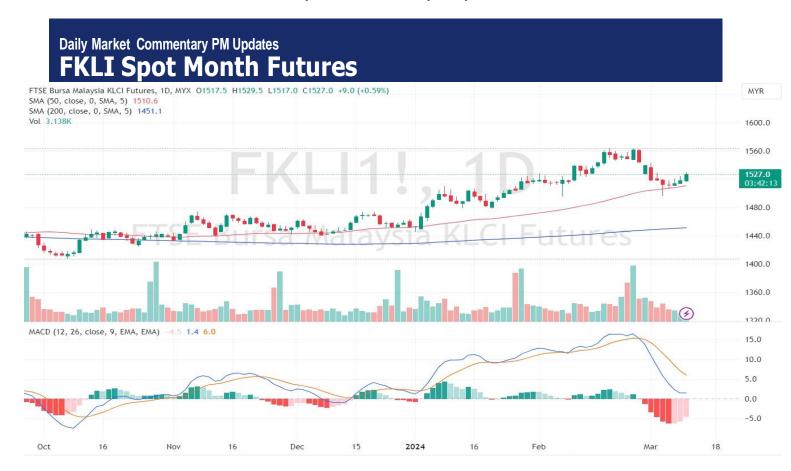

# **Pivot 1525**

Support 1520/1512/1500

Resistance 1532/1537/1550

### Possible Range 1520 to 1532

# **Trading Tips**

Long positions may be opened above 1525 with targets at 1532/1537 and stop-loss at 1520  $\,$ 

Short positions may be opened below 1525 with targets at 1520/1512 and stop-loss at 1530

FKLI Mar month surged 9.0 points or 0.59% at 1527.0 closed higher. Bursa Malaysia benchmark index concluded the morning session on Monday on a positive note, as continuous purchasing of select heavyweight stocks kept the local benchmark index in the green.

(News Source: The Edge)