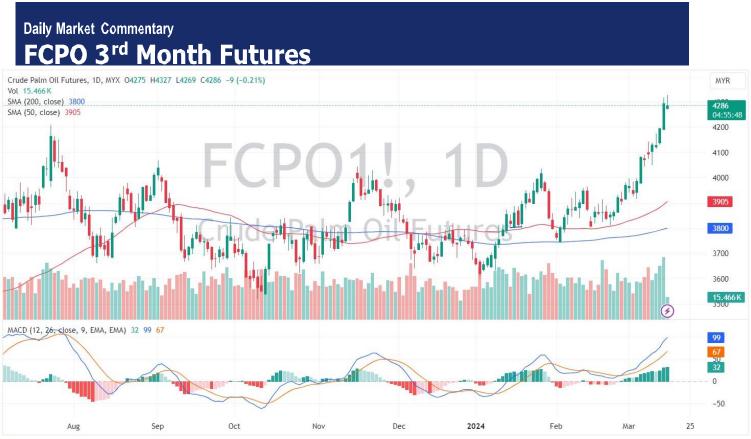

## **Pivot** 4294

Support 4278/4261/4249/4236

Resistance 4307/4319/4336/4352

### Possible Range 4200 to 4360

### **Trading tips**

Long positions may be opened above 4300 with targets at 4319/4336 stop-loss at 4275

Short positions may be opened below 4300 with targets at 4278/4261 stop-loss at 4320

FCPO May month declined 9 points or 0.21% to 4286 closed slightly lower at midday. Malaysian palm oil futures remained relatively stable on Friday, following their peak close in over a year during the prior session, with the strength of Dalian competitor oils balancing out the decline in crude oil prices.

(News Source: Reuters)