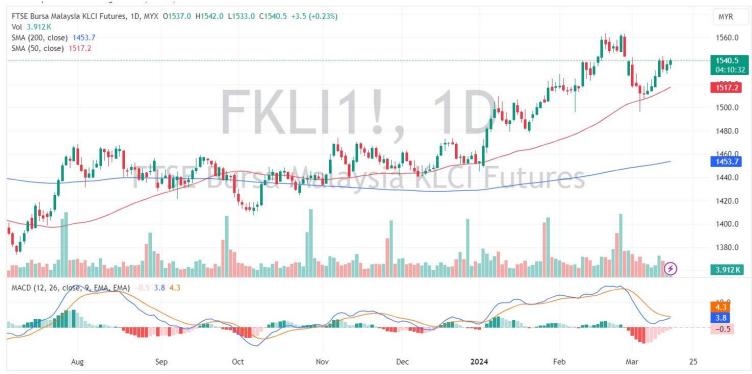

## **Pivot 1539**

Support 1535/1530/1521

Resistance 1544/1548/1557

## Possible Range 1520 to 1545

## **Trading Tips**

Long positions may be opened above 1540 with targets at 1548/1557 and stop-loss at 1535

Short positions may be opened below 1540 with targets at 1535/1530 and stop-loss at 1544

FKLI Mar month rose 3.5 points or 0.23% at 1540.5 closed higher at midday. Bursa Malaysia benchmark index FBMKLCI closed the morning session lower on Friday, influenced by cautious moods in regional markets.

(News Source: The Edge)

**17** TradingView