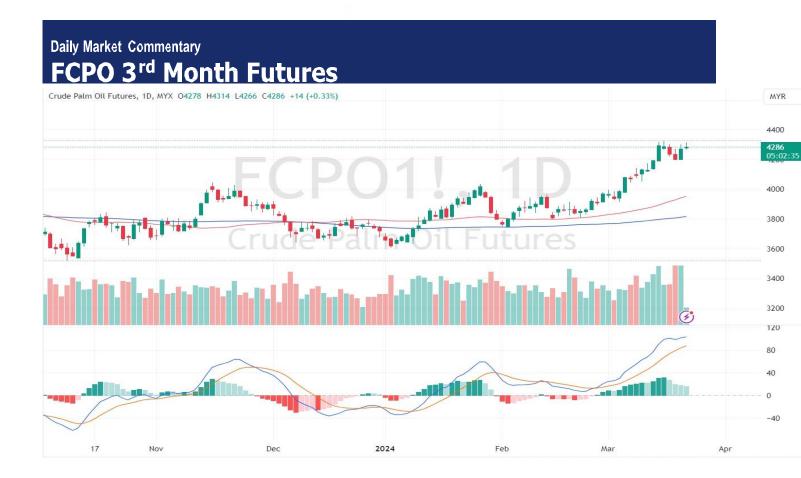

## **Pivot** 4289

Support 4276/4263/4252/4241

Resistance 4300/4311/4324/4337

Possible Range 4200 to 4350

### **Trading tips**

Long positions may be opened above 4290 with targets at 4311/4324 stop-loss at 4260

Short positions may be opened below 4290 with targets at 4276/4263 stop-loss at 4320

FCPO Jun month rose 14 points or 0.33% to 4286 closed higher at midday. Malaysian palm oil futures rose for a second straight session on Thursday, supported by strength in Dalian and Chicago vegetable oils and better-than-expected export figures.

(News Source: Reuters)