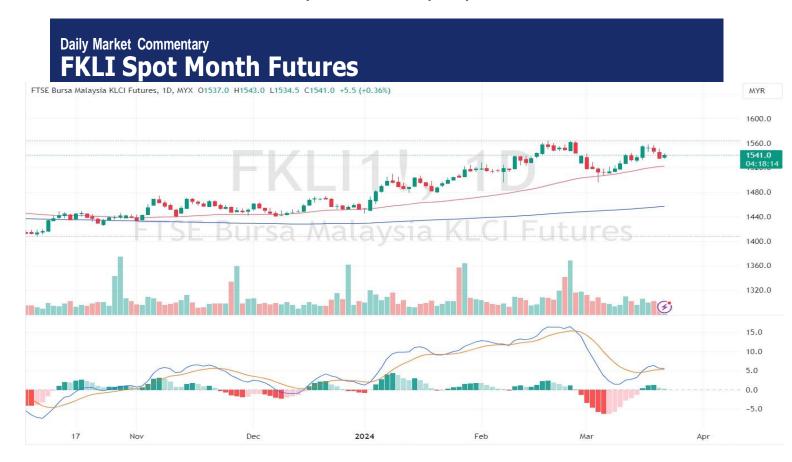

## **Pivot 1540**

Support 1536/1531/1523

Resistance 1545/1548/1557

FKLI Mar month rose 5.5 points or 0.36% at 1541 closed higher at midday. Bursa Malaysia rebounded to open higher on Thursday, driven by increased buying activity, following the decision by the US Federal Reserve (Fed) to keep interest rates unchanged.

(News Source: The Edge)

# Possible Range 1536 to 1545

## **Trading Tips**

Long positions may be opened above 1540 with targets at 1545/1548 and stop-loss at 1535

Short positions may be opened below 1540 with targets at 1536/1531 and stop-loss at 1545