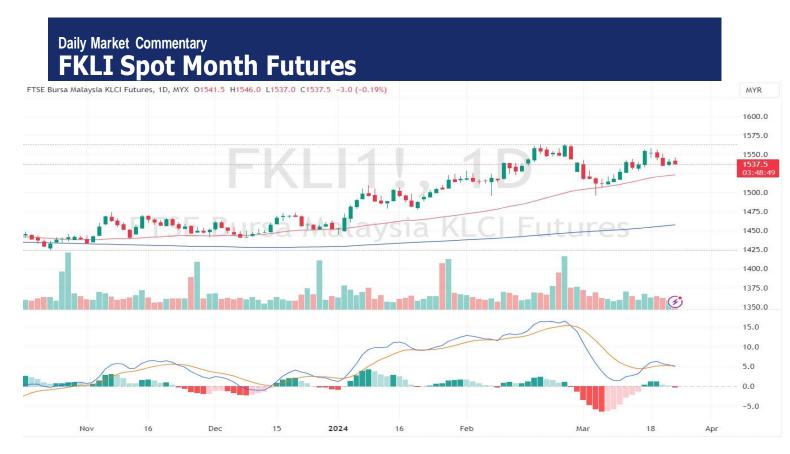

# **Pivot 1540**

Support 1534/1531/1522

Resistance 1543/1549/1558

FKLI Mar month fell 3 points or 0.19% at 1537.5 closed lower at midday. Bursa Malaysia extended Thursday's gains to open slightly higher on Friday, supported by bargain-hunting activities and a bullish Wall Street performance overnight.

(News Source: The Edge)

# Possible Range 1534 to 1543

# **Trading Tips**

Long positions may be opened above 1540 with targets at 1543/1549 and stop-loss at 1535

Short positions may be opened below 1540 with targets at 1534/1531 and stop-loss at 1545