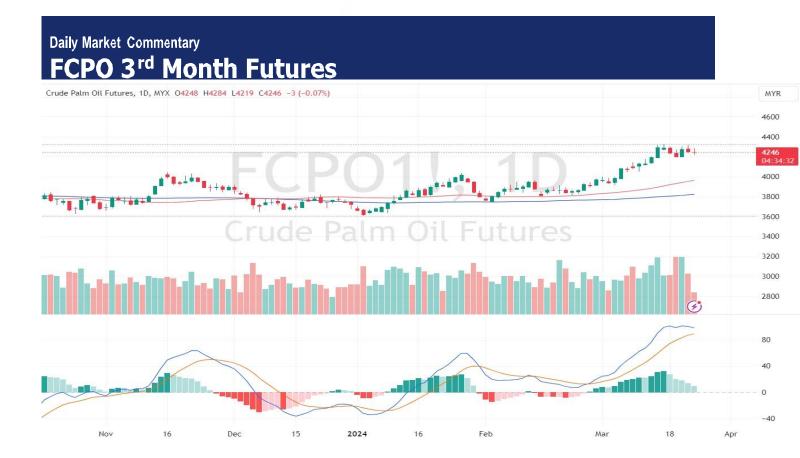

## **Pivot** 4250

Support 4233/4215/4200/4185

Resistance 4265/4280/4298/4315

### Possible Range 4200 to 4350

## **Trading tips**

Long positions may be opened above 4250 with targets at 4265/4280 stop-loss at 4220

Short positions may be opened below 4250 with targets at 4233/4215 stop-loss at 4280

FCPO Jun month fell 3 points or 0.07% to 4246 closed lower at midday. Malaysian palm oil futures fell on Friday amid lower edible and crude oil prices, with the market set for a weekly decline, although a weaker ringgit limited losses.

(News Source: Reuters)