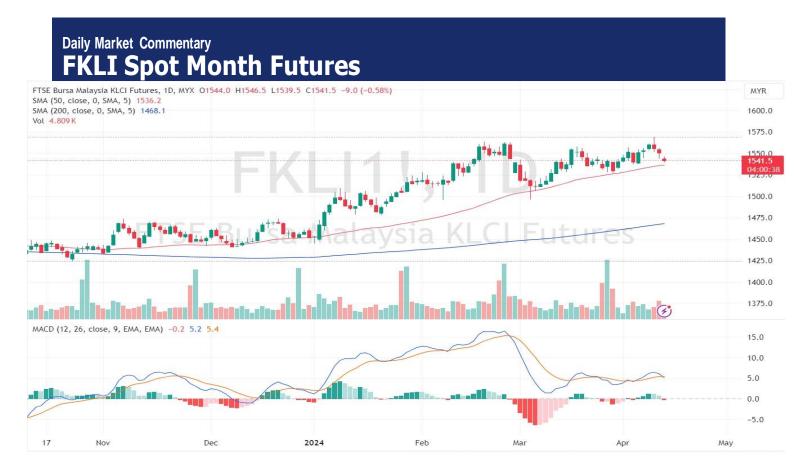

# **Pivot 1543**

Support 1539/1536/1529

Resistance 1546/1550/1557

## Possible Range 1536 to 1546

## **Trading Tips**

Long positions may be opened above 1543 with targets at 1546/1550 and stop-loss at 1538

Short positions may be opened below 1543 with targets at 1539/1536 and stop-loss at 1548

FKLI APR month fell 9 points or 0.58% at 1541.5 closed lower at midday. Bursa Malaysia ended the morning trading session lower on Monday, in line with most regional peers, weighed down by rising geopolitical tensions in the Middle East.

(News Source: The Edge)