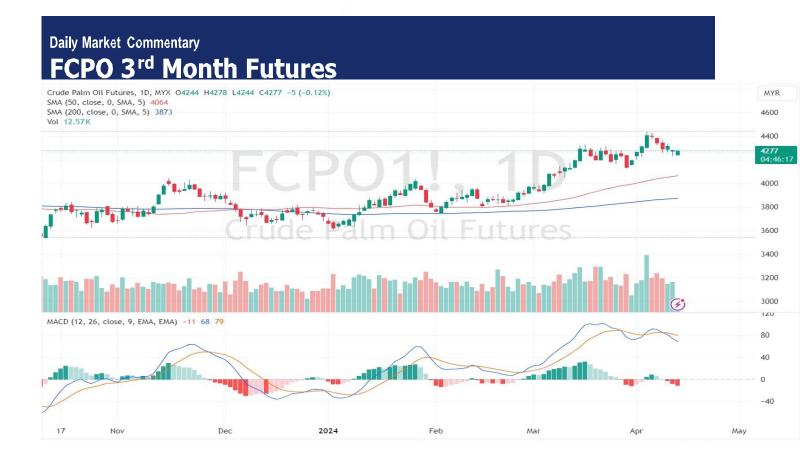

## **Pivot** 4266

Support 4255/4232/4215/4198

Resistance 4289/4295/4300/4317

## Possible Range 4200 to 4350

### **Trading tips**

Long positions may be opened above 4270 with targets at 4289/4317 stop-loss at 4240

Short positions may be opened below 4270 with targets at 4255/4232 stop-loss at 4300

FCPO Jun month fell 5 points or 0.12% to 4277 closed lower at midday. Malaysian palm oil futures eased in early trading on Monday, as traders awaited key supply and demand data due later in the day.

Malaysia's palm oil stocks at the end of March fell 10.68 per cent from the previous month to 1.71 million metric tons, data from the industry regulator showed on Monday.

Crude palm oil production gained 10.57 per cent from February to 1.39 million tons, while palm oil exports ticked up 28.61 per cent to 1.32 million tons, said the Malaysian Palm Oil Board (MPOB).

A Reuters survey forecast March inventories at 1.79 million tons, a 6.65 per cent decline from the previous month, with output at 1.38 million tons and exports at 1.23 million tons. - Reuters

(News Source: Reuters)