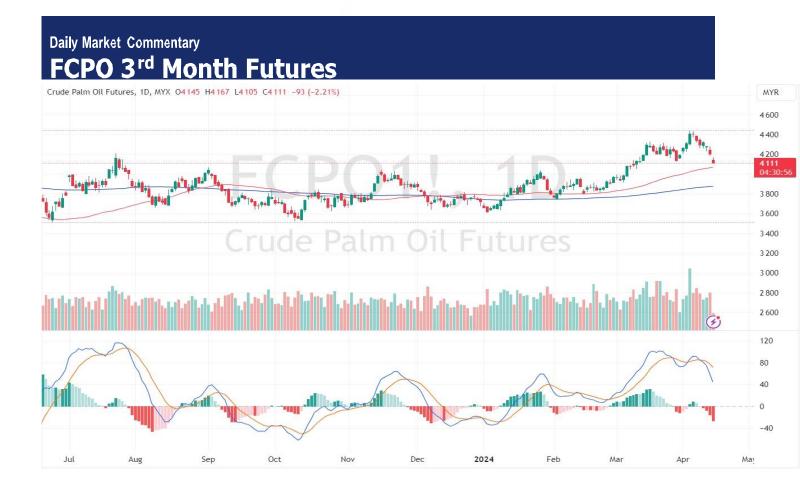

## **Pivot** 4128

Support 4088/4066/4035/4005

Resistance 4139/4150/4170/4190

## Possible Range 4050 to 4200

## **Trading tips**

Long positions may be opened above 4130 with targets at 4150/4170 stop-loss at 4100

Short positions may be opened below 4130 with targets at 4088/4066 stop-loss at 4160

FCPO July month fell 30 points or 0.72% to 4111 closed lower at midday. Malaysian palm oil futures extended their losses at midday on Tuesday, with FCPO Jul contracts slipping another 30 points.

(News Source: Reuters)