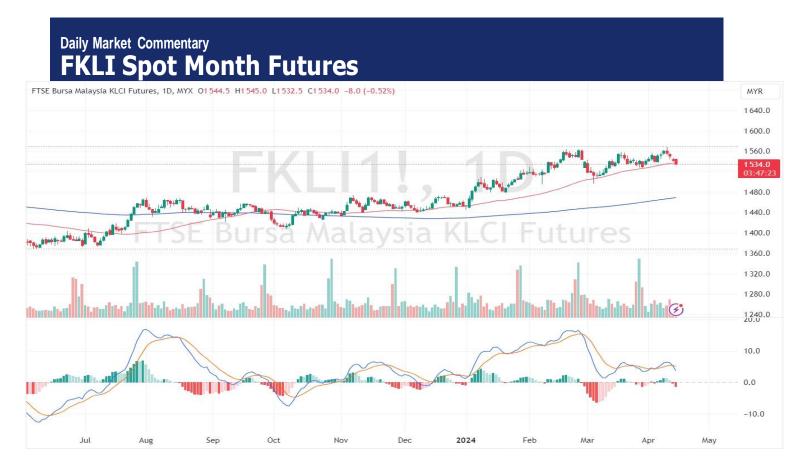

# **Pivot 1537**

Support 1529/1525/1512

Resistance 1542/1550/1562

## Possible Range 1525 to 1542

## **Trading Tips**

Long positions may be opened above 1537 with targets at 1542/1550 and stop-loss at 1532

Short positions may be opened below 1537 with targets at 1529/1525 and stop-loss at 1542

FKLI APR month fell 8 points or 0.52% at 1534 closed lower at midday. Bursa Malaysia ended the morning session lower on Tuesday, in tandem with the weaker regional performance due to a broad sell-off on Wall Street overnight.

(News Source: The Edge)