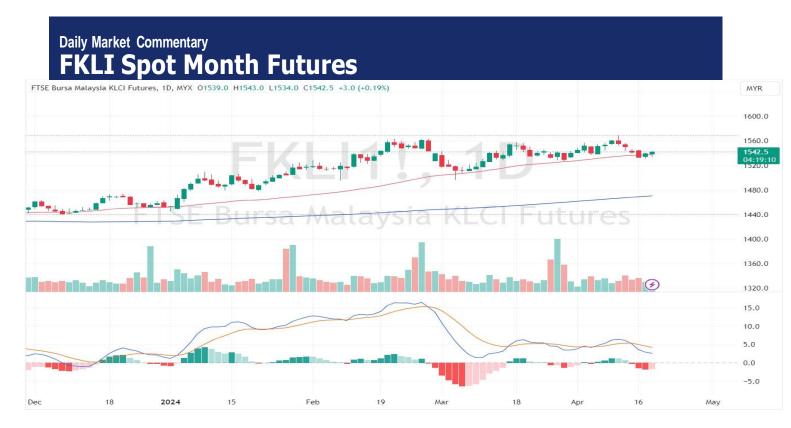

## **Pivot 1540**

Support 1537/1531/1522

Resistance 1546/1549/1558

FKLI APR month rose 3 points or 0.19% at 1542.5 closed lower at midday. Bursa Malaysia turned mixed at the midday break on Thursday with the key index ending the morning session in positive territory, in tandem with regional markets.

# Possible Range 1537 to 1546

## **Trading Tips**

Long positions may be opened above 1540 with targets at 1546/1549 and stop-loss at 1535

Short positions may be opened below 1540 with targets at 1537/1531 and stop-loss at 1545