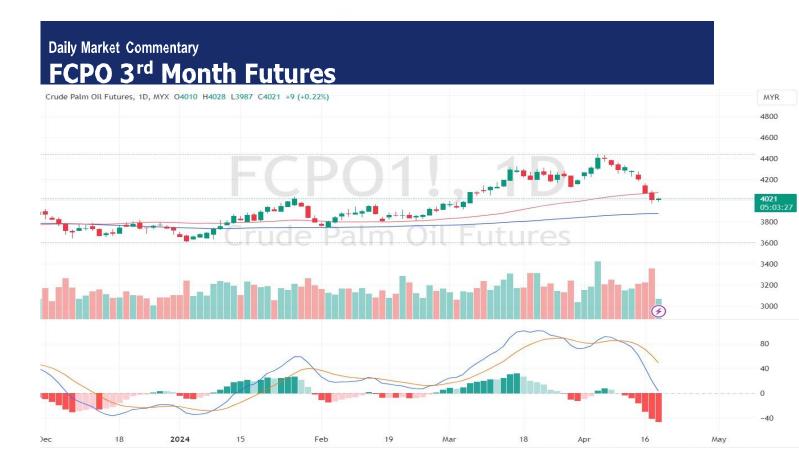

## **Pivot** 4012

Support 3996/3971/3930/3889

Resistance 4037/4053/4094/4135

Possible Range 3900 to 4100

## Trading tips

Long positions may be opened above 4010 with targets at 4037/4053 stop-loss at 3880

Short positions may be opened below 4010 with targets at 3996/3971 stop-loss at 4040

FCPO July month rose 9 points or 0.22% to 4021 closed higher at midday. Malaysian palm oil futures traded in a tight range on Thursday after slumping to their lowest in over six weeks, squeezed by expectations of slowing demand after the end of the Eid al-Fitr festive season.

(News Source: Reuters)