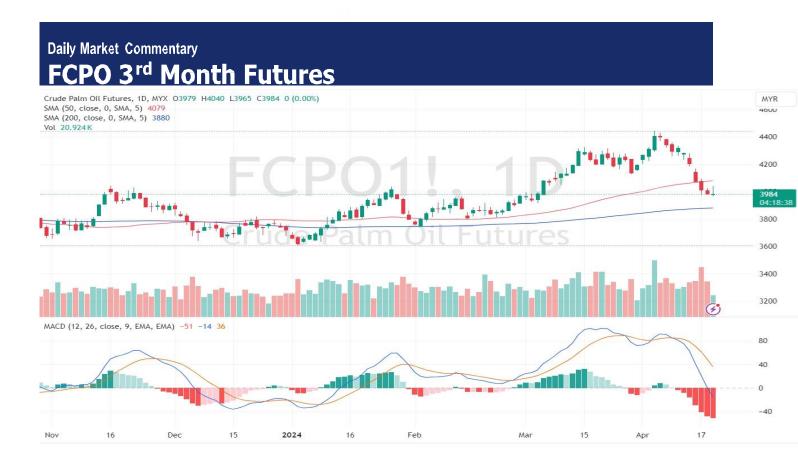

# **Pivot 3996**

Support 3975/3953/3937/3921

Resistance 4012/4028/4050/4071

### Possible Range 3900 to 4100

# **Trading tips**

Long positions may be opened above 4000 with targets at 4028/4050 stop-loss at 3970

Short positions may be opened below 4000 with targets at 3975/3953 stop-loss at 4030

FCPO July month remains unchanged at 3,984 as of midday. Malaysian palm oil futures snapped a five-day losing streak on Friday amid a jump in oil prices, even as the contract is set for a second consecutive weekly decline.