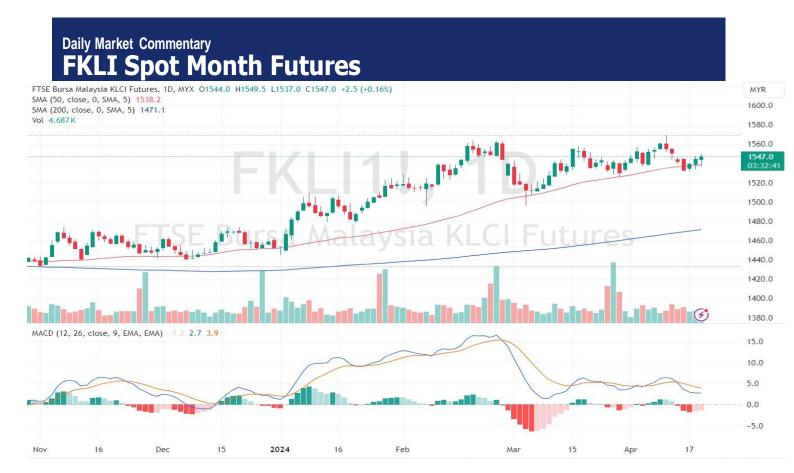

# **Pivot 1545**

Support 1540/1532/1520

Resistance 1552/1557/1570

Possible Range 1540 to 1552

### **Trading Tips**

Long positions may be opened above 1545 with targets at 1552/1557 and stop-loss at 1540

Short positions may be opened below 1545 with targets at 1540/1532 and stop-loss at 1550

FKLI APR month rose 2.5 points or 0.16% at 1547 closed higher at midday. The escalating tensions in the Middle East have influenced market sentiment and shifted investors' emphasis to the energy, finance and plantation sectors, which helped boost the FBM KLCI higher by midday on Friday.