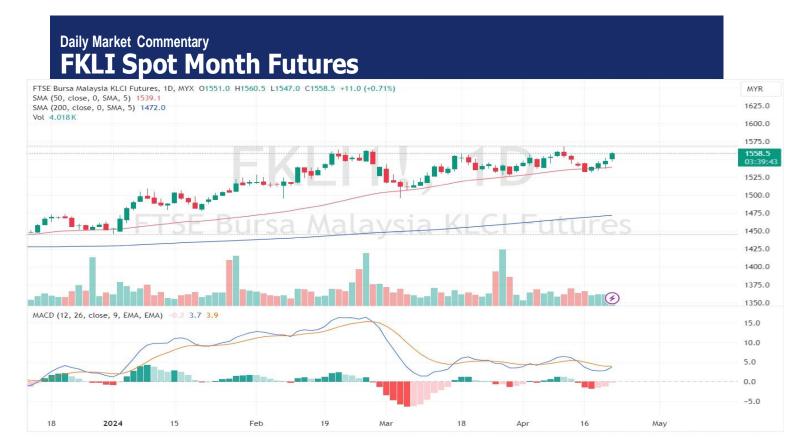

# **Pivot 1555**

Support 1550/1542/1528

Resistance 1564/1569/1582

FKLI APR month rose 11 points or 0.71% at 1558.5 closed higher at midday. Bursa Malaysia has maintained its positive tone at midday on Monday, in tandem with the upbeat performance of regional bourses.

# Possible Range 1550 to 1564

## **Trading Tips**

Long positions may be opened above 1555 with targets at 1564/1569 and stop-loss at 1550  $\,$ 

Short positions may be opened below 1555 with targets at 1550/1542 and stop-loss at 1560