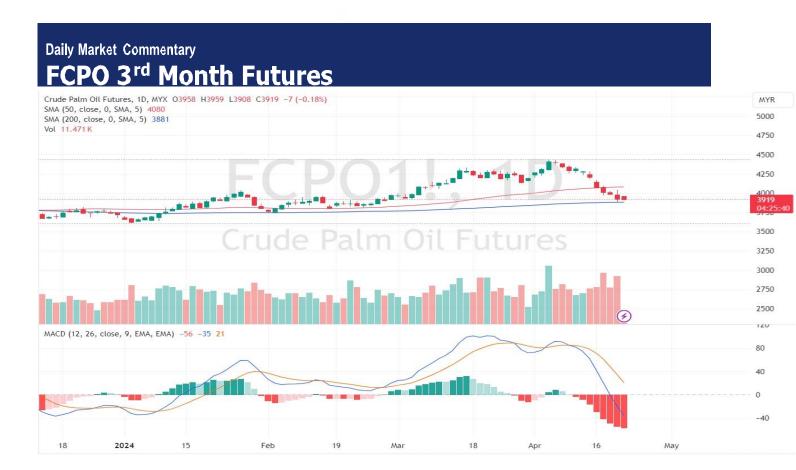

## **Pivot 3929**

Support 3898/3878/3852/3826

Resistance 3949/3980/4005/4031

Possible Range 3800 to 4000

## **Trading tips**

Long positions may be opened above 3930 with targets at 3949/3980 stop-loss at 3900

Short positions may be opened below 3930 with targets at 3898/3878 stop-loss at 3960

FCPO July month fell 7 points or 0.18% at 3919 closed lower at midday. Malaysian palm oil futures climbed on Monday, as the contract rebounded from a six-day decline, after higher palm exports in key producer Malaysia lifted market sentiment.

(News Source: Reuters)