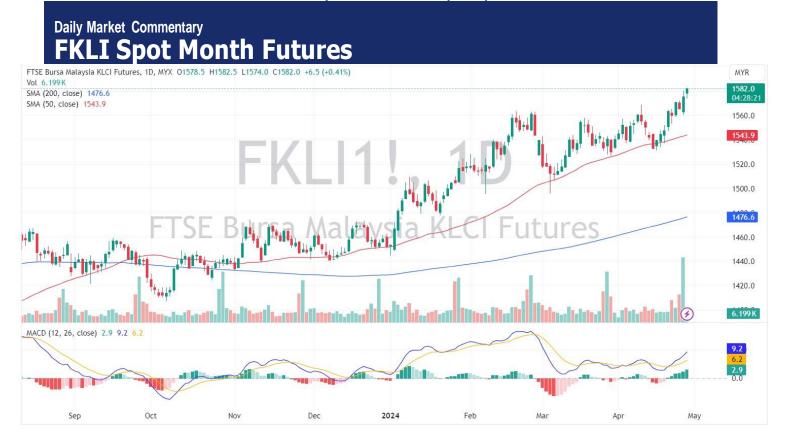

## **Pivot 1580**

Support 1574/1564/1553

Resistance 1584/1592/1611

FKLI Apr month up 6.5 points or 0.41% at 1582.0 closed higher at midday. The positive momentum on the domestic market continued over the early Monday session, underpinned by strong buying interest in select heavyweights.

# Possible Range 1564 to 1584

## **Trading Tips**

Long positions may be opened above 1579 with targets at 1584/1592 and stop-loss at 1576

Short positions may be opened below 1579 with targets at 1574/1564 and stop-loss at 1583

**Pivot** 3914