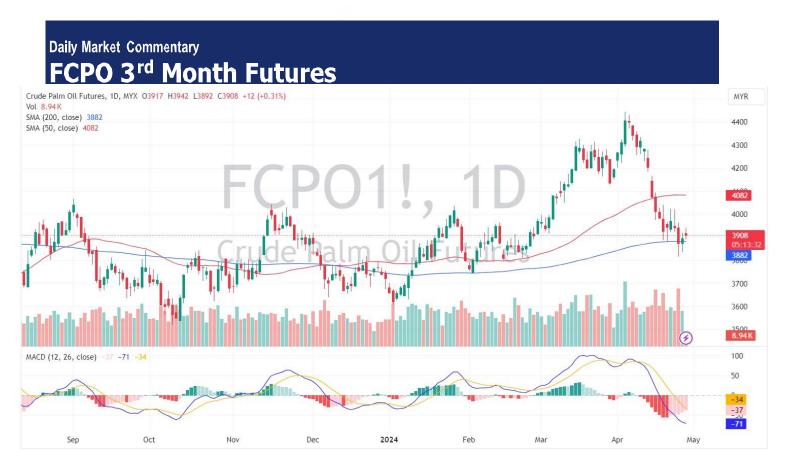

Support 3890/3866/3848/3824

Resistance 3932/3950/3968/3989

Possible Range 3800 to 4000

## **Trading tips**

Long positions may be opened above 3900 with targets at 3932/3950 stop-loss at 3875

Short positions may be opened below 3900 with targets at 3866/3848 stop-loss at 3925

FCPO Jul month dipped 12 points or 0.31% to 3908 closed higher at midday. On Monday, Malaysian palm oil futures saw an opening surge, buoyed by stronger Dalian contracts and Chicago soyoil prices. This rise occurred in anticipation of the forthcoming cargo surveyors' export estimates for the month, in the world's second-largest producer.

(News Source: Reuters)