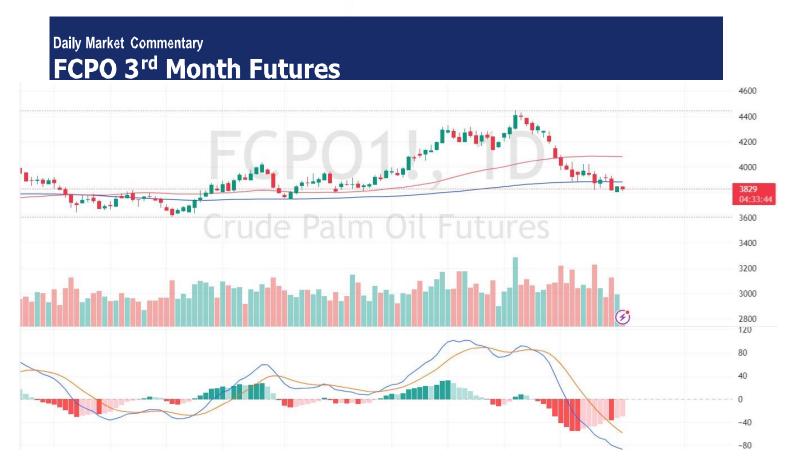

(News Source: The Star)

**Pivot** 3828

Support 3810/3792/3774/3756

Resistance 3846/3864/3882/3900

# Possible Range 3700 to 3900

# Trading tips

Long positions may be opened above 3830 with targets at 3864/3900 stop-loss at 3800

Short positions may be opened below 3830 with targets at 3792/3756 stop-loss at 3860

FCPO Jul month fell 17 points or 0.44% to 3829 closed lower at midday. Malaysian palm oil futures opened lower on Friday, tracking weakness in Chicago soyoil, and set for a fourth consecutive week of losses.