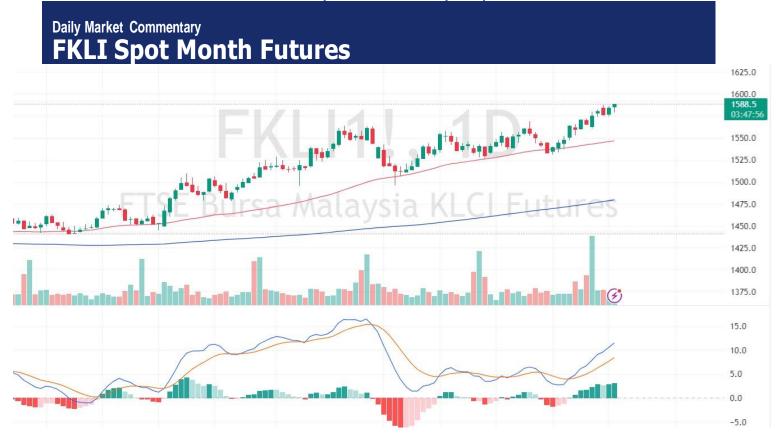

# **Pivot 1586**

Support 1582/1576/1566

Resistance 1592/1596/1606

### Possible Range 1582 to 1592

# **Trading Tips**

Long positions may be opened above 1586 with targets at 1592/1596 and stop-loss at 1581

Short positions may be opened below 1586 with targets at 1582/1576 and stop-loss at 1591

FKLI May month rose 4 points or 0.25% at 1588.5 closed higher at midday. Malaysia's benchmark stock index is poised to end the day at a fresh two-year high as boost in sentiment over US big technology stocks helped to lift buying interest in equities.