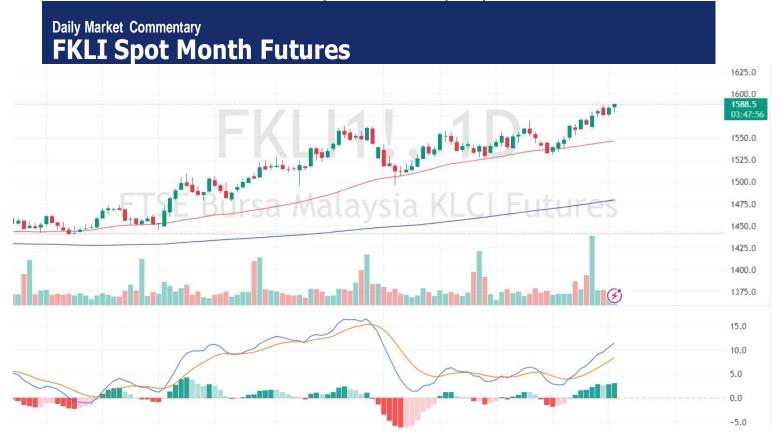

# **Pivot 1593**

Support 1589/1587/1581

Resistance 1595/1599/1605

### Possible Range 1589 to 1595

### **Trading Tips**

Long positions may be opened above 1593 with targets at 1595/1599 and stop-loss at 1588

Short positions may be opened below 1593 with targets at 1589/1587 and stop-loss at 1598

FKLI May month fell 2.5 points or 0.16% at 1591.5 closed lower at midday. The benchmark FBM KLCI maintained its upward trajectory as recent economic data rebooted optimism the US Federal Reserve will start paring interest rates this year.