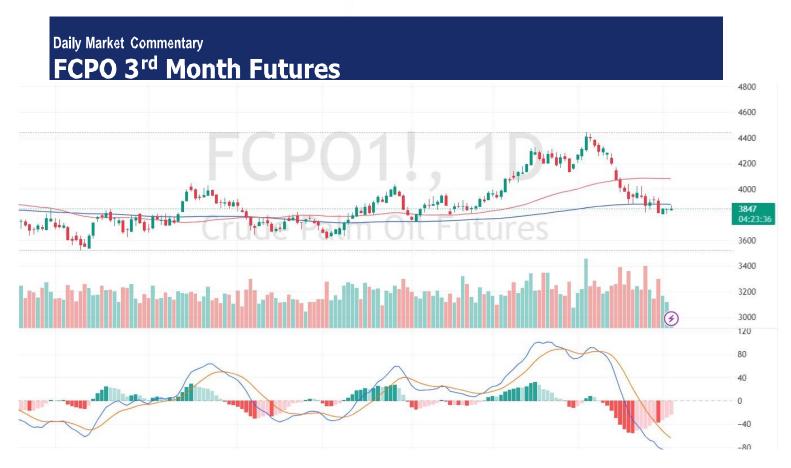

# **Pivot** 3849

Support 3827/3807/3786/3765

Resistance 3869/3891/3912/3933

# Possible Range 3800 to 3900

## Trading tips

Long positions may be opened above 3850 with targets at 3869/3891 stop-loss at 3820

Short positions may be opened below 3850 with targets at 3827/3807 stop-loss at 3880

FCPO Jul month rose 3 points or 0.08% to 3847 closed higher at midday. Malaysian palm oil futures rose on Monday, tracking rivals soyoil and crude oil higher.