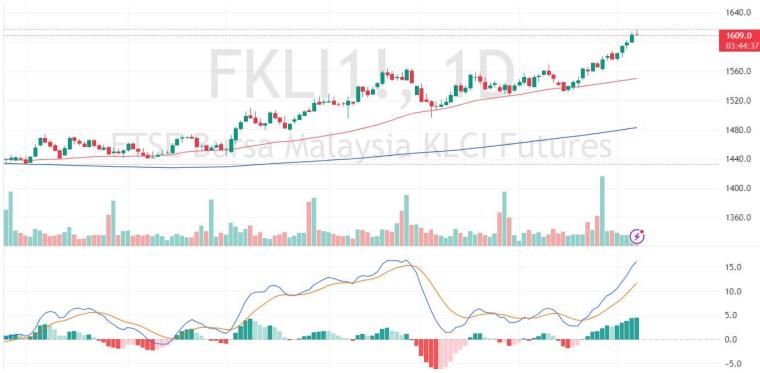

## **Pivot 1612**

Support 1606/1602/1593

Resistance 1615/1621/1631

## Possible Range 1602 to 1615

## **Trading Tips**

Long positions may be opened above 1612 with targets at 1615/1621 and stop-loss at 1607

Short positions may be opened below 1612 with targets at 1606/1602 and stop-loss at 1617

FKLI May month fell 0.5 point or 0.03% at 1609 closed lower at midday. Malaysia's benchmark stock index erased earlier gains in the lead up the midday break as investors took profit in the absence of fresh leads to keep the rally afloat.

(News Source: The Star)