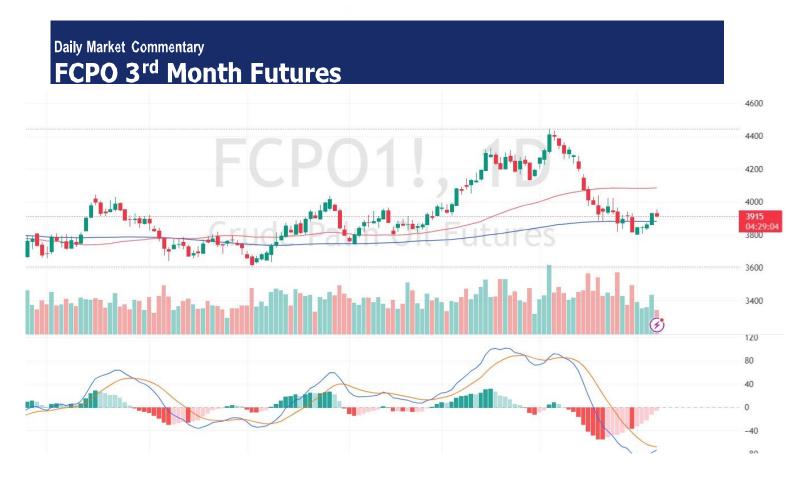

## **Pivot** 3925

Support 3910/3895/3885/3874

Resistance 3946/3976/4002/4027

### Possible Range 3800 to 4000

### **Trading tips**

Long positions may be opened above 3930 with targets at 3946/3976 stop-loss at 3900

Short positions may be opened below 3930 with targets at 3910/3895 stop-loss at 3960

FCPO Jul month fell 15 points or 0.38% to 3915 closed lower at midday. Malaysian palm oil futures rose for a third straight session on Wednesday, tracking gains in rival oils on the Dalian exchange, while a weaker ringgit also lent support to prices.

(News Source: Reuters)