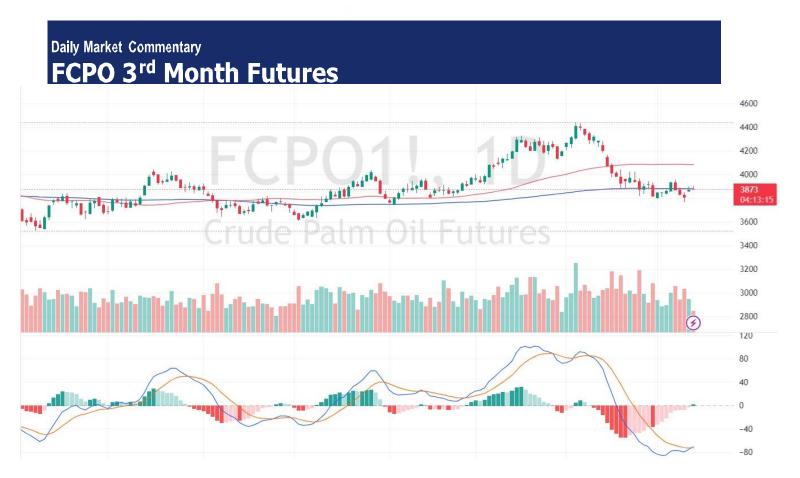

# **Pivot** 3883

Support 3862/3851/3835/3819

Resistance 3894/3905/3915/3931

# Possible Range 3800 to 3950

# **Trading tips**

Long positions may be opened above 3880 with targets at 3894/3915 stop-loss at 3840

Short positions may be opened below 3880 with targets at 3862/3835 stop-loss at 3920

FCPO Jul month gained 5 points or 0.13% to 3873 closed higher at midday. Malaysian palm oil futures rose on Tuesday for the second straight session as the market tracked strength in Dalian rival oils.