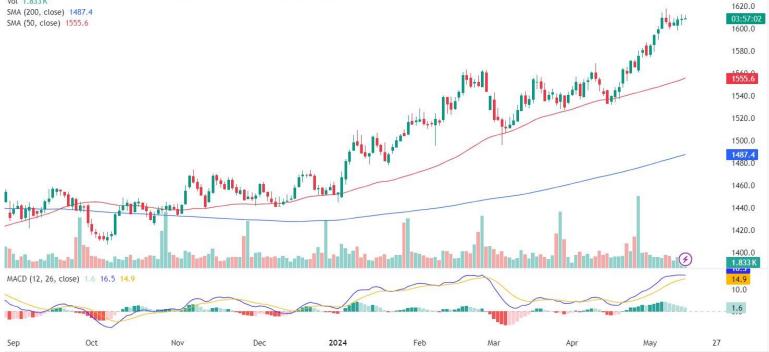

# Daily Market Commentary FKLI Spot Month Futures

FTSE Bursa Malaysia KLCI Futures, 1D, MYX 01608.5 H1611.5 L1608.0 C1609.0 +0.5 (+0.03%) Vol 1.833 K

## **Pivot 1610**

Support 1604/1599/1589

Resistance 1613/1618/1627

## Possible Range 1604 to 1618

## **Trading Tips**

Long positions may be opened above 1608 with targets at 1613/1618 and stop-loss at 1604

Short positions may be opened below 1608 with targets at 1604/1599 and stop-loss at 1612

FKLI May month up 0.5 points or 0.03% at 1609.0 closed moderately higher at midday. Bursa Malaysia benchmark FBMKLCI index continued its downward trend, closing lower at midday due to muted buying interest as investors anticipate Bank Negara Malaysia's first-quarter GDP announcement this Friday.

(News Source: The Edge)