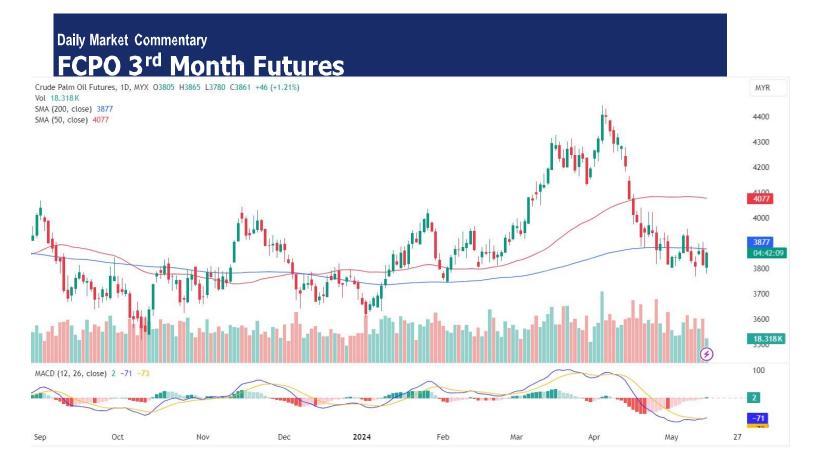

# **Pivot** 3835

Support 3812/3781/3764/3747

Resistance 3859/3876/3907/3937

# Possible Range 3700 to 3900

# **Trading tips**

Long positions may be opened above 3845 with targets at 3859/3976 stop-loss at 3820

Short positions may be opened below 3845 with targets at 3812/3781 stop-loss at 3870

FCPO Jul month gained 46 points or 1.21% to 3861 closed higher at midday. Malaysian palm oil futures traded higher at Wednesday midday due to short covering following a recent sharp drop, with additional support from positive sentiment in the Dalian and soybean oil markets.

(News Source: Reuters)