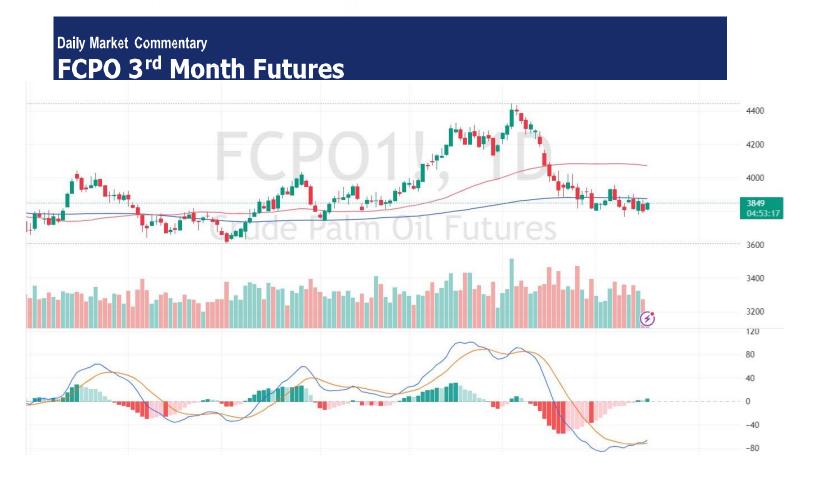

(News Source: The Star)

**Pivot** 3836

Support 3827/3818/3803/3787

Resistance 3867/3876/3885/3910

## Possible Range 3800 to 3900

## **Trading tips**

Long positions may be opened above 3840 with targets at 3867/3885 stop-loss at 3810

Short positions may be opened below 3840 with targets at 3827/3818 stop-loss at 3870

FCPO Aug month rose 45 points or 1.18% to 3849 closed higher at midday. Malaysian palm oil futures opened higher on Friday, and were poised for a weekly gain, as traders tracked strength in rival oils at the Dalian market.

(News Source: Reuters)