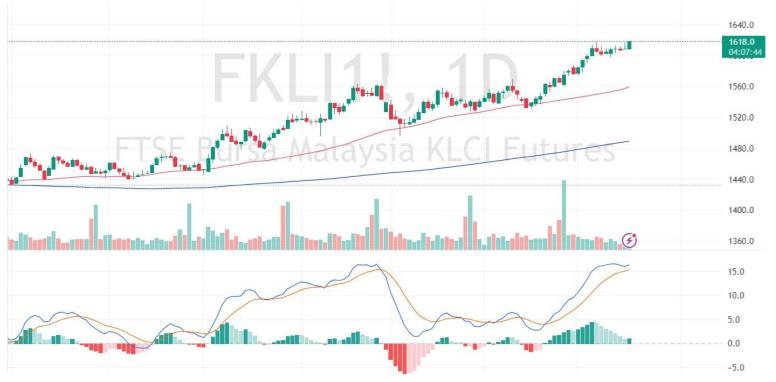

# **FKLI Spot Month Futures**

## **Pivot 1615**

Support 1611/1605/1594

Resistance 1622/1626/1636

## Possible Range 1611 to 1622

## **Trading Tips**

Long positions may be opened above 1615 with targets at 1622/1626 and stop-loss at 1610

Short positions may be opened below 1615 with targets at 1611/1605 and stop-loss at 1620

FKLI May month up 9.5 points or 0.59% at 1618 closed higher at midday. Bursa Malaysia defied the profit-taking pressure seen in regional markets by keeping to an upward trend over the course of the early session.