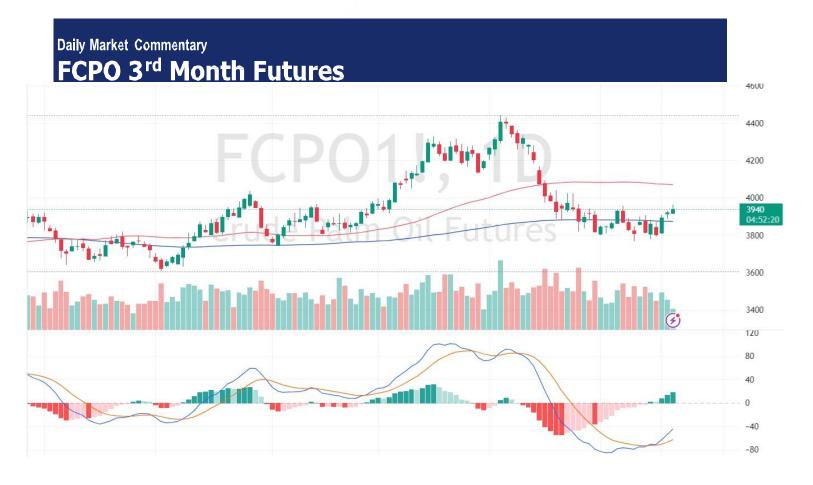

(News Source: The Star)

**Pivot** 3938

Support 3926/3913/3899/3885

Resistance 3952/3966/3979/3991

# Possible Range 3900 to 4000

# **Trading tips**

Long positions may be opened above 3940 with targets at 3966/3979 stop-loss at 3910

Short positions may be opened below 3940 with targets at 3913/3885 stop-loss at 3970

FCPO Aug month rose 19 points or 0.48% to 3940 closed higher at midday. Malaysian palm oil futures closed higher at midday, mirroring yesterday's trend.

(News Source: Reuters)