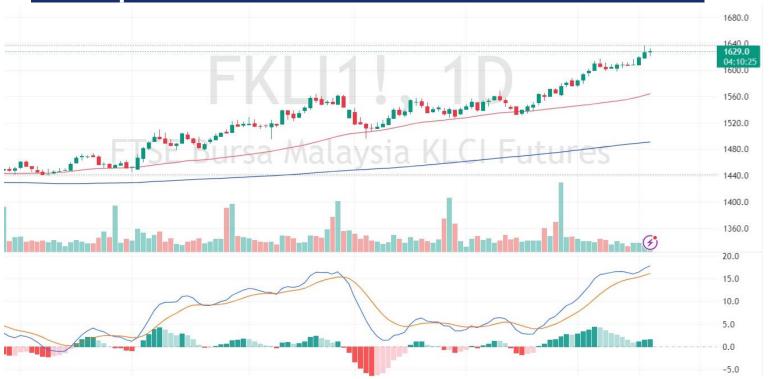

# **FKLI Spot Month Futures**

## **Pivot 1628**

Support 1622/1616/1604

Resistance 1634/1640/1652

## Possible Range 1622 to 1634

## **Trading Tips**

Long positions may be opened above 1628 with targets at 1634/1640 and stop-loss at 1623

Short positions may be opened below 1628 with targets at 1622/1616 and stop-loss at 1633

FKLI May month rose 2 points or 0.12% at 1629 closed higher at midday. Bursa Malaysia remained above 1620 points despite following the broader Asian markets down on Tuesday.