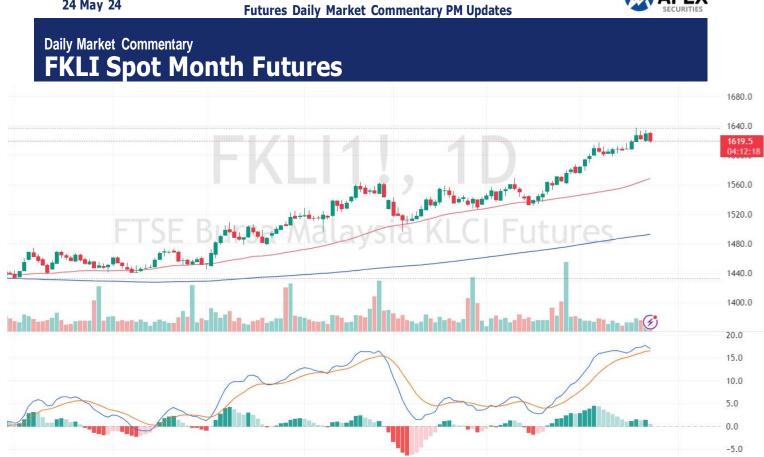

# **Pivot 1623**

Support 1614/1608/1593

Resistance 1629/1638/1653

## Possible Range 1614 to 1629

# **Trading Tips**

Long positions may be opened above 1623 with targets at 1629/1638 and stop-loss at 1618

Short positions may be opened below 1623 with targets at 1614/1608 and stop-loss at 1628

FKLI May month fell 10 points or 0.61% at 1619.5 closed lower at midday. The FBM KLCI descended 10 points over the early session as investors opted to lock in gains after fresh signs the US central bank will be withholding interest rate cuts this year emerged.