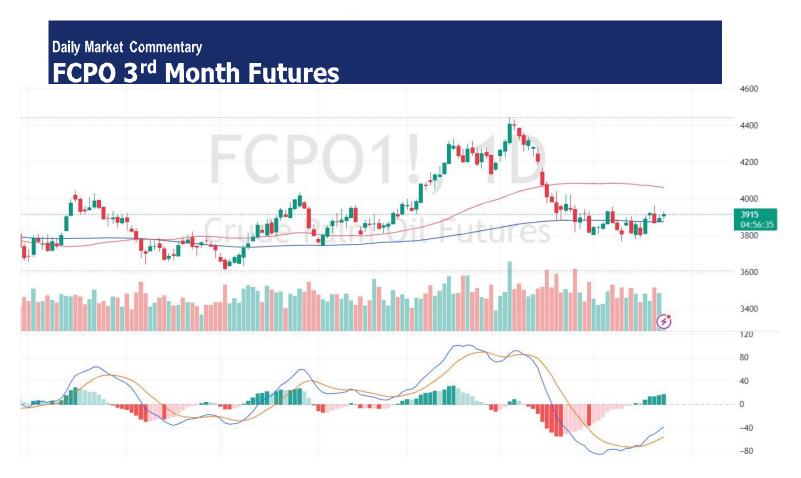

(News Source: The Star)

**Pivot** 3911

Support 3901/3890/3878/3865

Resistance 3924/3936/3947/3957

Possible Range 3900 to 4000

# **Trading tips**

Long positions may be opened above 3910 with targets at 3936/3957 stop-loss at 3880

Short positions may be opened below 3910 with targets at 3890/3878 stop-loss at 3940

FCPO Aug month rose 21 points or 0.54% to 3915 closed higher at midday. Malaysian palm oil futures extended gains in early trade on Friday due to the weakness of the Malaysian ringgit and expectations of improved demand after the prices of rival soft oils rallied more than palm oil this week.

(News Source: Reuters)