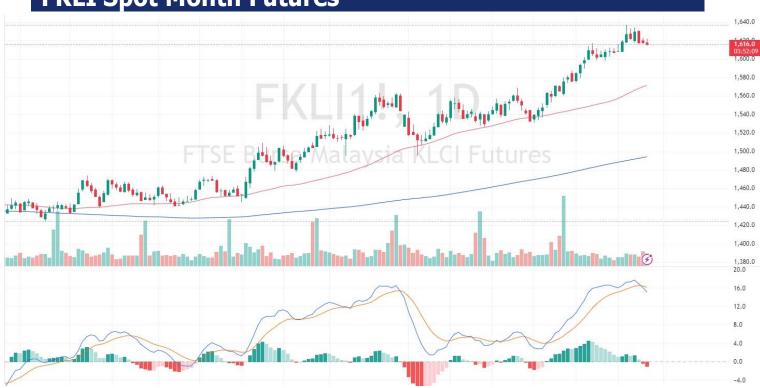

# Daily Market Commentary FKLI Spot Month Futures

# **Pivot 1618**

Support 1613/1610/1603

Resistance 1621/1625/1633

### Possible Range 1613 to 1621

# **Trading Tips**

Long positions may be opened above 1618 with targets at 1621/1625 and stop-loss at 1613

Short positions may be opened below 1618 with targets at 1613/1610 and stop-loss at 1623

FKLI May month fell 2 points or 0.12% at 1616 closed lower at midday. Following the overnight holiday in the U.S. stock market, most Asian stocks continued the previous day's gains on Tuesday with smaller magnitude, but Malaysian stocks failed to keep up with the market and declined.

(News Source: The Star)