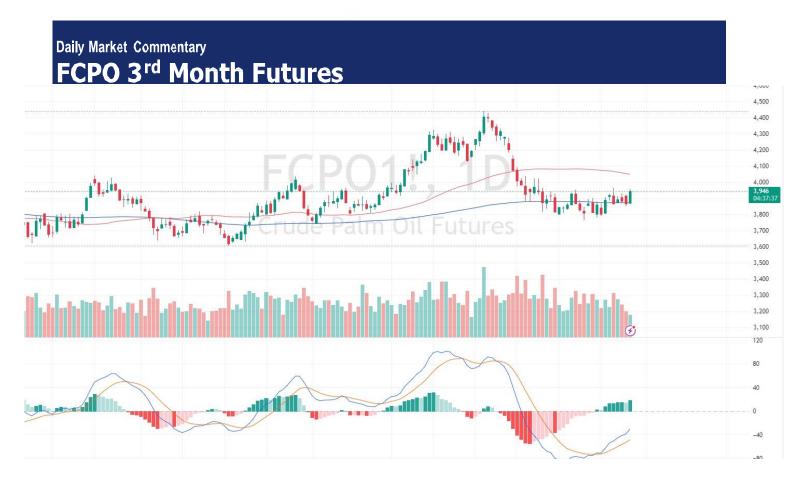

# **Pivot** 3926

Support 3910/3893/3866/3839

Resistance 3953/3980/3997/4013

### Possible Range 3900 to 4000

### **Trading tips**

Long positions may be opened above 3930 with targets at 3980/3997 stop-loss at 3900

Short positions may be opened below 3930 with targets at 3910/3893 stop-loss at 3960

FCPO Aug month rose 76 points or 1.96% to 3946 closed higher at midday. Malaysian palm oil futures rose on Tuesday, buoyed by strength in rival Dalian and Chicago soyoil contracts as well as higher exports in Indonesia, the world's biggest producer.

(News Source: Reuters)