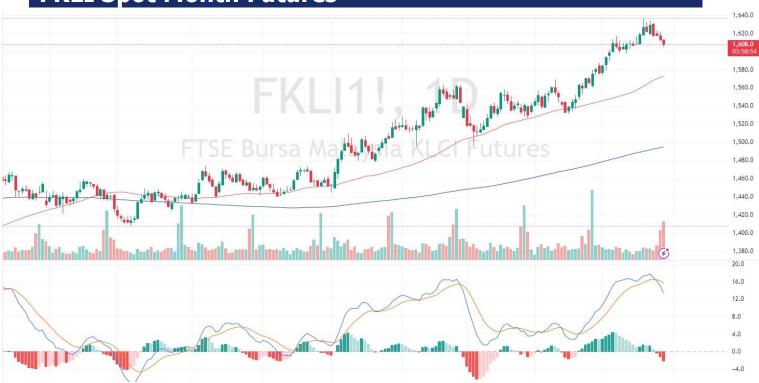

# Daily Market Commentary FKLI Spot Month Futures

# **Pivot 1609**

Support 1605/1601/1593

Resistance 1613/1617/1625

### Possible Range 1601 to 1613

# **Trading Tips**

Long positions may be opened above 1609 with targets at 1613/1617 and stop-loss at 1604  $\,$ 

Short positions may be opened below 1609 with targets at 1605/1601 and stop-loss at 1614

FKLI May month fell 5.5 points or 0.34% at 1608 closed lower at midday. The selling on Bursa Malaysia accelerated alongside declines across global markets as US consumer data sparked a surge in Treasury yields.