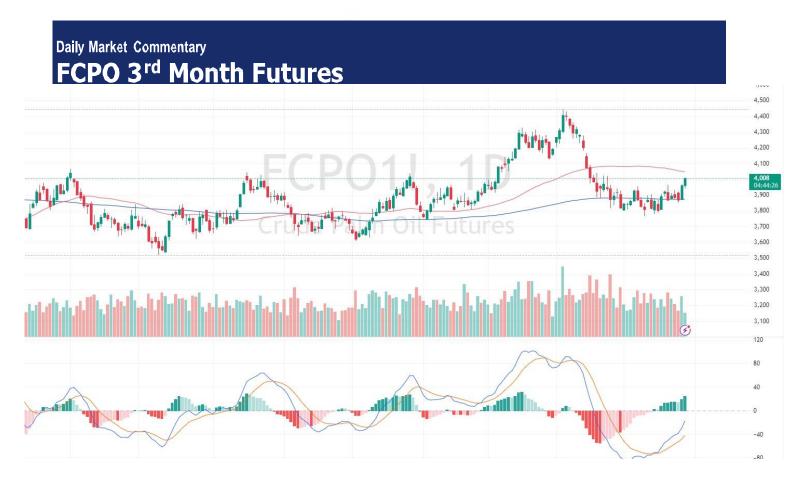

(News Source: The Star)

**Pivot** 3987

Support 3975/3963/3941/3919

Resistance 4009 / 4031 / 4043 / 4055

# Possible Range 3900 to 4050

# **Trading tips**

Long positions may be opened above 3990 with targets at 4031/4055 stop-loss at 3900

Short positions may be opened below 3990 with targets at 3975/3941 stop-loss at 3960

FCPO Aug month rose 48 points or 1.21% to 4008 closed higher at midday. Malaysian palm oil futures rose on Wednesday, buoyed by firmer crude oil prices and gains in rival Dalian contracts.

(News Source: Reuters)