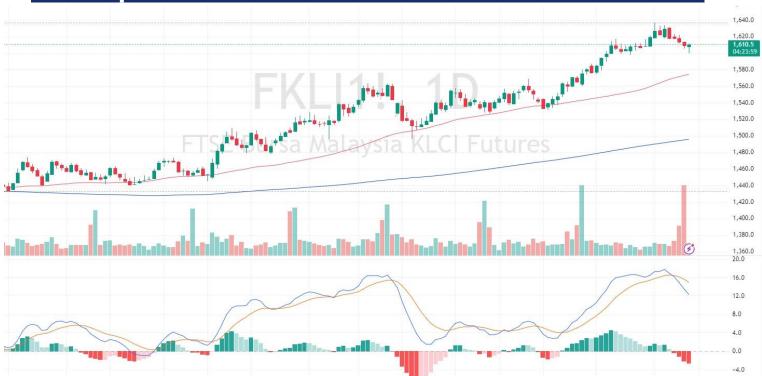

# Daily Market Commentary FKLI Spot Month Futures

# **Pivot 1607**

Support 1603/1595/1582

Resistance 1615/1620/1632

### Possible Range 1603 to 1615

### **Trading Tips**

Long positions may be opened above 1607 with targets at 1615/1620 and stop-loss at 1602  $\,$ 

Short positions may be opened below 1607 with targets at 1603/1595 and stop-loss at 1612

FKLI May month rose 1.5 points or 0.09% at 1610.5 closed higher at midday. The FBM KLCI erased earlier losses as investors turned bullish on domestic equities amid the downbeat sentiment in global markets.

(News Source: The Star)