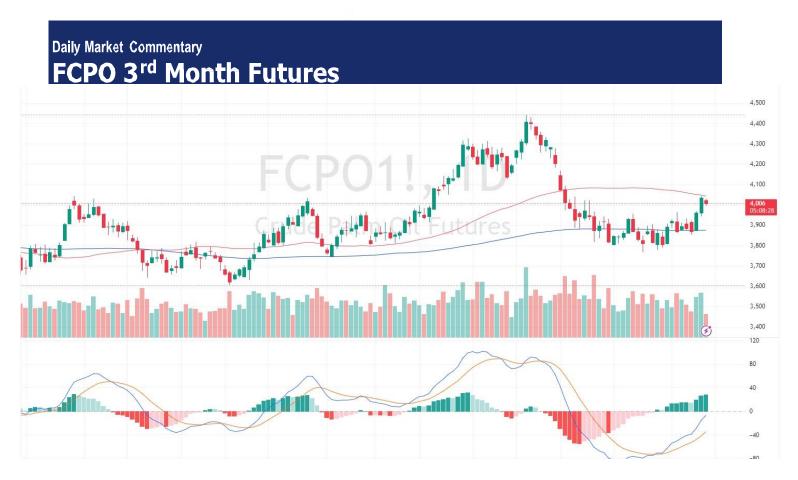

# **Pivot 4010**

Support 4000/3990/3983/3975

Resistance 4018 / 4025 / 4035 / 4045

### Possible Range 3950 to 4050

### **Trading tips**

Long positions may be opened above 4010 with targets at 4025/4045 stop-loss at 3980

Short positions may be opened below 4010 with targets at 3990/3975 stop-loss at 4040

FCPO Aug month fell 28 points or 0.69% to 4006 closed lower at midday. Malaysian palm oil futures fell on Thursday, as weaker crude prices and lacklustre performances by rival oils in Dalian and Chicago contracts weighed on sentiment.

(News Source: Reuters)