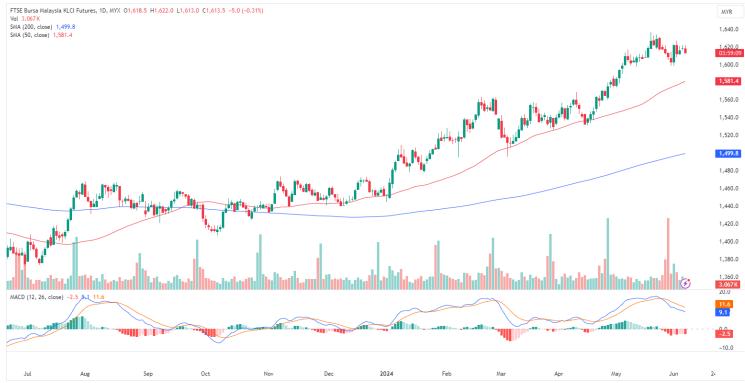

# **Pivot 1616**

Support 1611/1607/1602

Resistance 1618/1623/1627

FKLI June month down 5.0 points or 0.31% at 1613.5 closed lower at midday. The FBM KLCI was slightly in the red as it entered the lunch break, with investors taking profits after recent strong gains.

# Possible Range 1600 to 1630

# **Trading Tips**

Long positions may be opened above 1614 with targets at 1618/1623 and stop-loss at 1609

Short positions may be opened below 1614 with targets at 1611/1607 and stop-loss at 1619