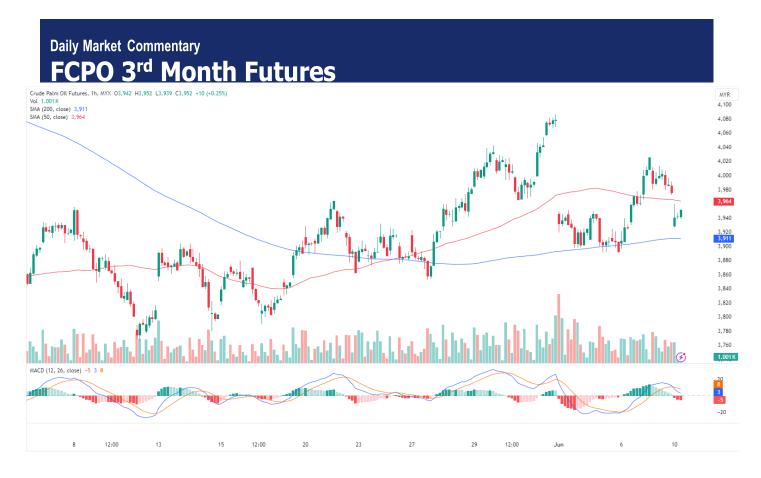

# **Pivot** 3946

Support 3923/3902/3880/3864

Resistance 3973/3998/4039/4067

# Possible Range 3900 to 4000

Trading tips

Long positions may be opened above 3945 with targets at 3973/3998 stop-loss at 3915

Short positions may be opened below 3945 with targets at 3923/3902 stop-loss at 3975

FCPO Aug month decline 23 points or 0.58% to 3952 closed lower at midday. Malaysian palm oil futures opened lower this morning, influenced by the negative performance of CBOT soyoil, as the market awaits further direction from MPOB data. However, expectations of improved exports are helping to limit the losses.