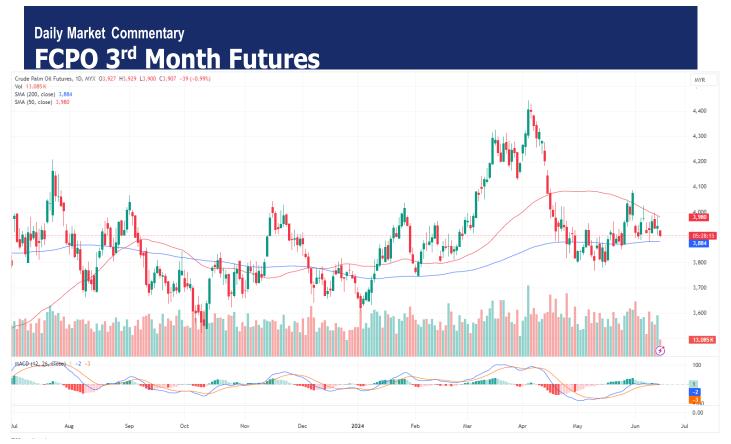

# **Pivot** 3910

Support 3889/3869/3852/3835

Resistance 3935/3956/3972/4000

Possible Range 3880 to 3980

# Trading tips

Long positions may be opened above 3910 with targets at 3935/3956 stop-loss at 3880

Short positions may be opened below 3910 with targets at 3889/3869 stop-loss at 3940

FCPO Sept month dropped 21 points or 0.53% to 3907 closed lower at midday. Malaysian palm oil futures declined on Tuesday as trading resumed after the Eid holiday, pressured by the overnight downturn in Dalian vegetable oils and weak export figures.

(News Source: Reuters)