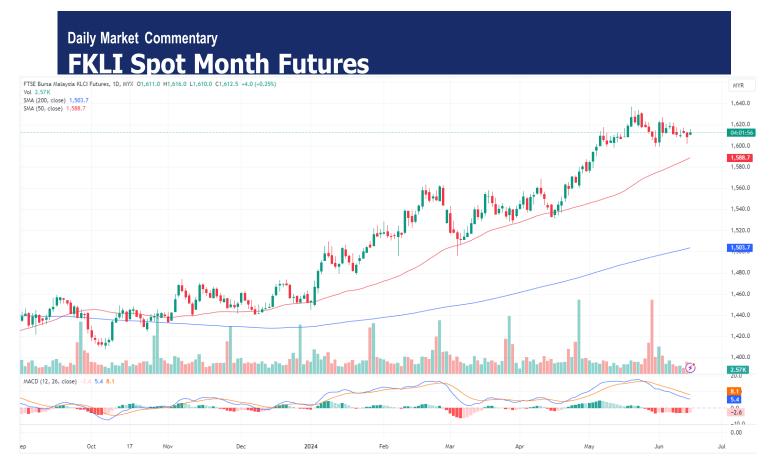

# **Pivot 1613**

Support 1609/1605/1598

Resistance 1617/1622/1627

FKLI June month up 4 points or 0.25% at 1612.5 closed higher at midday. The FBM KLCI closed the morning session in positive territory, buoyed by ongoing buying support.

(News Source: NST)

# Possible Range 1600 to 1630

# Trading Tips

Long positions may be opened above 1611 with targets at 1617/1622 and stop-loss at 1606  $\,$ 

Short positions may be opened below 1611 with targets at 1609/1605 and stop-loss at 1616