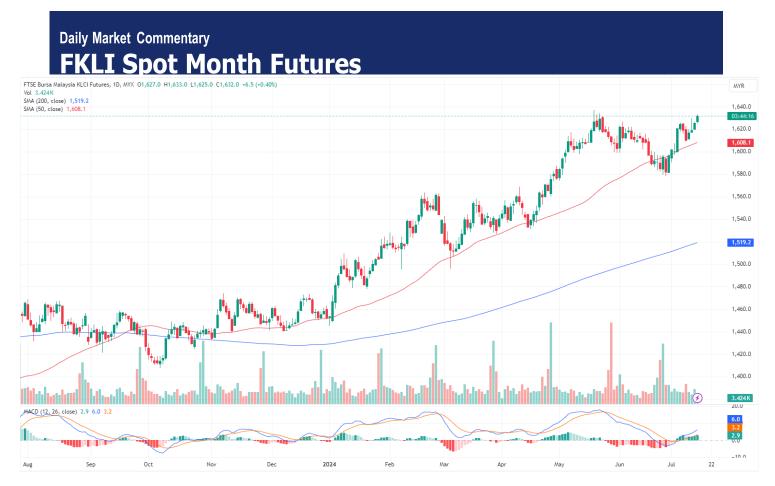

# **Pivot 1630**

Support 1629/1626/1624

Resistance 1635/1637/1640

### Possible Range 1620 to 1640

### **Trading Tips**

Long positions may be opened above 1633 1628

FKLI July month rose 6.5 points or 0.40% at 1632 closed higher at midday. The FBM KLCI rose in the early session, driven by increased risk appetite for equities in anticipation of a widely expected US rate cut in September.

The domestic market aligned with most Asian markets, which remained firm on Monday despite disappointing economic growth figures from China and heightened volatility following an attack on US presidential candidate Donald Trump over the weekend.

with targets at 1635/1637 and stop-loss at The FKLI likely to remain in bullish momentum, however, beware of any profit taking activities. The immediate support and resistance levels are identified at 1629 and 1635, respectively.

Short positions may be opened below 1633 (News Source: The star) with targets at 1629/1626 and stop-loss at 1638