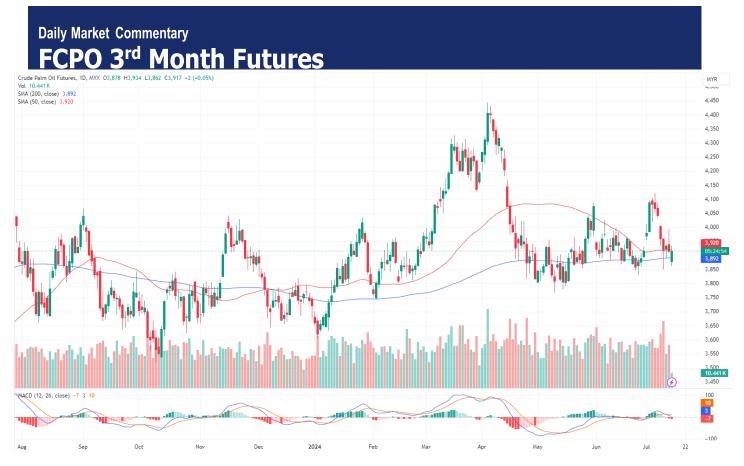

# **Pivot** 3904

Support 3904/3889/3874/3853

Resistance 3935/3956/3983/4011

# Possible Range 3860 to 3980

# **Trading tips**

Long positions may be opened above 3920 with targets at 3935/3956 stop-loss at 3895

Short positions may be opened below 3920 with targets at 3904/3889 stop-loss at 3945

FCPO Sept month rose 2 points or 0.05% to 3917 closed slightly higher at midday. Malaysian palm oil futures opened lower on Monday, reflecting the weakness seen in Dalian and Chicago oils. Traders are also awaiting export estimates from cargo surveyors for the July 1-15 period.

The palm oil prices are trading in the sideway with downward bias, however the price seems supported. Immediate support and resistance levels are identified at 3904 and 3935, respectively.

(News Source: Reuters)