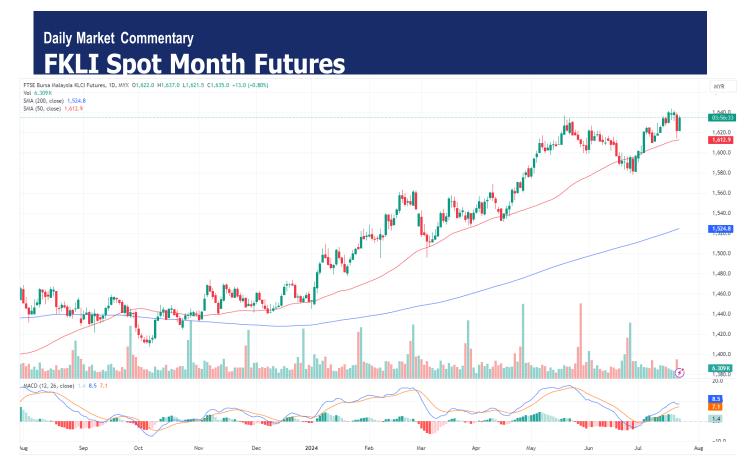

# Pivot 1631

Support 1628/1625/1621

Resistance 1636/1639/1642

## Possible Range 1629 to 1645

## **Trading Tips**

Long positions may be opened above 1632 with targets at 1636/1639 and stop-loss at 1627

Short positions may be opened above 1632 with targets at 1628/1625 and stop-loss at 1637

FKLI July month rose 13 points 0.80% at 1635 closed higher at midday. The FBM KLCI rebounded robustly, recovering more than half of the losses from the previous day's sell-off.

The FKLI likely remain in upward momentum. The immediate support and resistance levels are identified at 1628 and 1636, respectively.

(News Source: The Star)