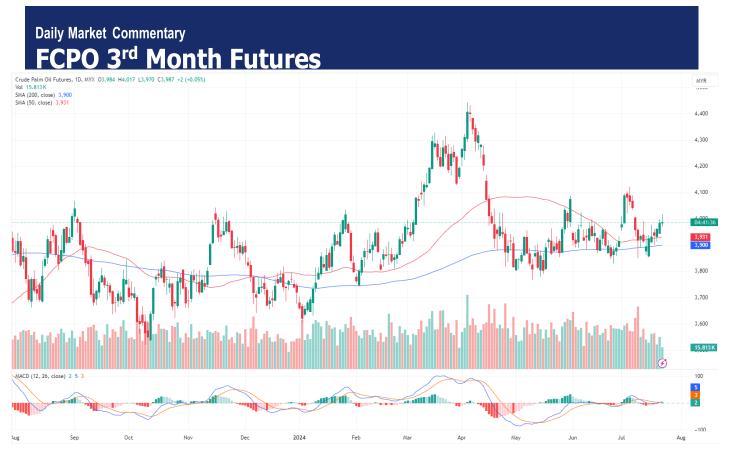

# **Pivot** 3991

Support 3978/3965/3948/3933

Resistance 4012/4025/4038/4052

## Possible Range 3950 to 4040

## **Trading tips**

Long positions may be opened above 3990 with targets at 4012/4025 stop-loss at 3970

Short positions may be opened below 3990 with targets at 3978/3965 stop-loss at 4010

FCPO Oct month rose 2 points or 0.05% to 3987 closed almost flat at midday. Malaysian palm oil futures increased on Tuesday for the sixth consecutive session, marking the market's longest rally since January, driven by strong exports in July.

Indonesia launched a trial of its palm oil-based biodiesel, known as B40, on a train on Monday, according to an energy ministry official quoted by CNN Indonesia.

The palm oil will trading in upside bias if supported above 3975 --3970 range. Immediate support and resistance levels are identified at 3978 and 4012, respectively.