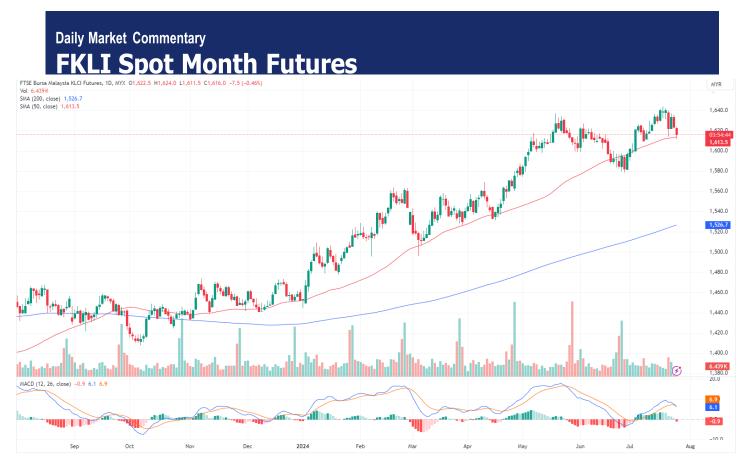

# Pivot 1617

Support 1614/1611/1607

Resistance 1621/1625/1628

# Possible Range 1615 to 1630

# **Trading Tips**

Long positions may be opened above 1617 with targets at 1621/1625 and stop-loss at *(News Source: The Star)* 1612

Short positions may be opened below 1617 with targets at 1614/1611 and stop-loss at 1622

FKLI July month dropped 7.5 points 0.46% at 1616 closed lower at midday. The FBM KLCI reduced its losses as it approached the lunch break, having initially fallen by up to 10.5 points due to a heavy sell-off prompted by profit-taking in US Big Tech stocks.

The FKLI likely remain in sideway consolidation with downside bias, with current movement is on technical buying but upside limited. The immediate support and resistance levels are identified at 1614 and 1621, respectively.