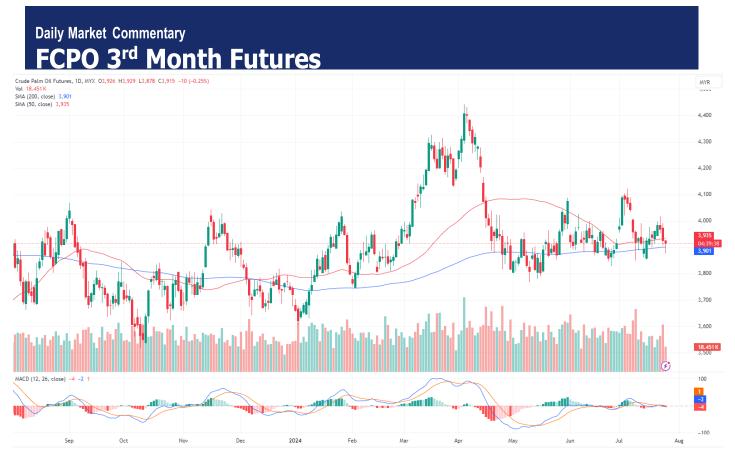

# **Pivot** 3907

Support 3891/3873/3857/3835

Resistance 3928/3940/3957/3975

# Possible Range 3870 to 3960

# **Trading tips**

Long positions may be opened above 3915 with targets at 3928/3940 stop-loss at 3895

Short positions may be opened below 3915 with targets at 3891/3873 stop-loss at 3935

FCPO Oct month dropped 10 points or 0.25% to 3915 closed lower at midday. Malaysian palm oil futures dropped for the third consecutive session on Thursday, pressured by weaker prices of competing edible oils and expectations of increased production, despite traders disregarding Indonesia's plan to boost its biodiesel content.

The palm oil likely to trading in sideway consolidation with downside bias, however market seems to have technical buying with limitted upside. Immediate support and resistance levels are identified at 3891 and 3928, respectively.

(News Source: Reuters)