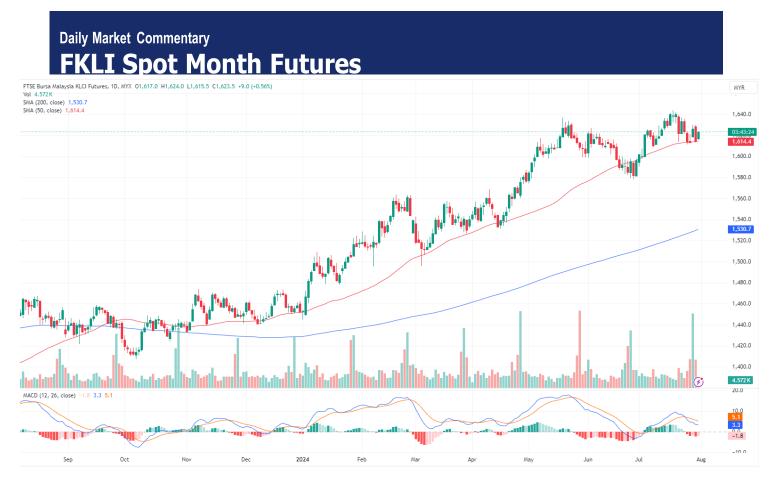

# Pivot 1621

Support 1621/1617/1614

Resistance 1627/1630/1633

## Possible Range 1620 to 1635

# **Trading Tips**

FKLI Aug month up 9 points or 0.56% to closed higher at 1623.5 on midday session. The FBM KLCI extended its rebound in the early session as investors sought bargains following the recent sell-off.

The FKLI likely remain in sideway consolidation, with upside bias. The immediate support and resistance levels are identified at 1621 and 1627, respectively.

(News Source: The Star)

Long positions may be opened above 1622 with targets at 1627/1630 and stop-loss at 1617

Short positions may be opened below 1622 with targets at 1617/1616 and stop-loss at 1627