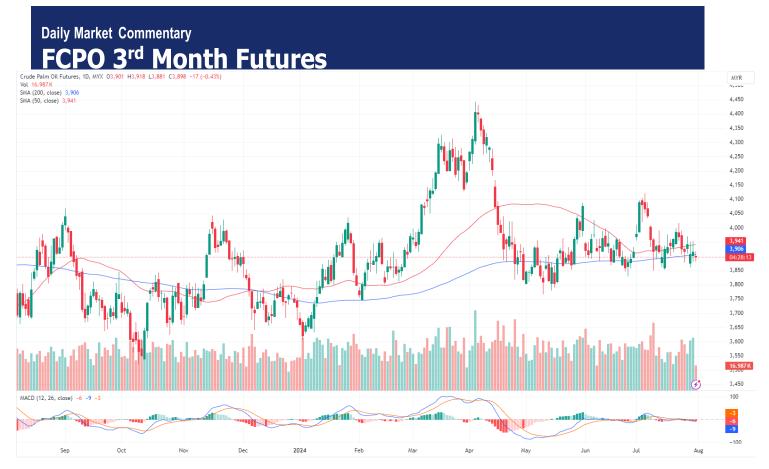

# **Pivot** 3899

Support 3882/3868/3853/3837

Resistance 3915/3928/3944/3963

## Possible Range 3860 to 3960

## **Trading tips**

Long positions may be opened above 3895 with targets 3915/3928 at stop-loss at 3875

Short positions may be opened below 3895 with targets at 3882/3868 stop-loss at 3915

FCPO Oct month down 17 points or 0.43% to 3898 closed lower at midday. Malaysian palm oil futures remained flat on Wednesday as traders awaited July export data from cargo surveyors to provide market direction.

The palm oil likely to trading in sideway consolidation with downside bias. Immediate support and resistance levels are identified at 3882 and 3915, respectively.

(News Source: Reuters)