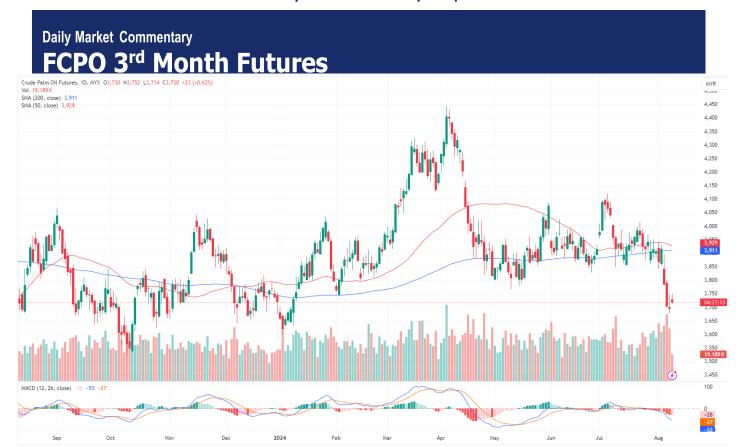

**Pivot 3728** 

Support 3705/3690/3671/36521

Resistance 3743/3755/3766/3785

## Possible Range 3670 to 3770

# **Trading tips**

Long positions may be opened above 3720 with targets 3743/3755 at stop-loss at 3700

Short positions may be opened below 3720 with targets at 3705/3690 stop-loss at 3740

FCPO Oct month rose 23 points or 0.62% to 3720 closed higher at midday. Malaysian palm oil futures climbed on Thursday after a three-day decline, bolstered by stronger rival Dalian contracts and higher crude oil prices.

The palm oil futures likely remain in downward bias, with the immediate support and resistance levels are identified at 3705 and 3736, respectively.

(News Source: Reuters)

RESEARCH TEAM

**Mutiara Damansara Office:** 