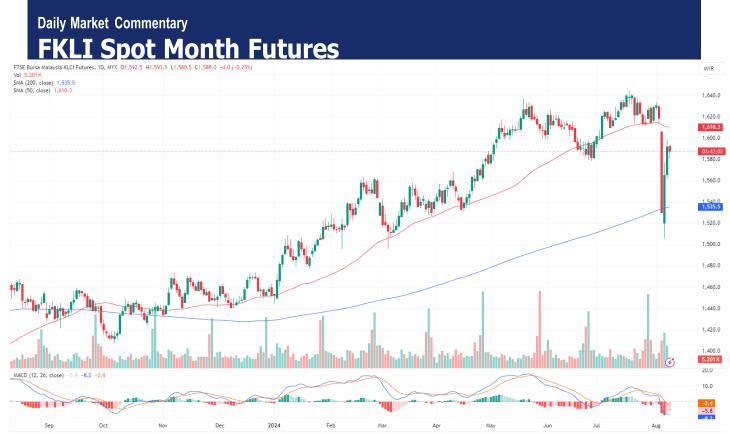

### **Pivot 1587**

Support 1577/1570/1563

Resistance 1596/1604/1613

# Possible Range 1575 to 1600

## **Trading Tips**

Long positions may be opened above 1588 with targets at 1596/1604 and stop-loss at 1583

Short positions may be opened below 1588 with targets at 1577/1570 and stop-loss at 1593

FKLI Aug month dropped 4 points or 0.25% to closed lower at 1588 on midday session. The FBM KLCI returned to positive territory by midday amid mixed performance in regional markets.

The FKLI likely to remain in sideway consolidation. watch out if there is any sentiment changes. The immediate support and resistance levels are identified at 1577 and 1596, respectively.

(News Source: The Star)