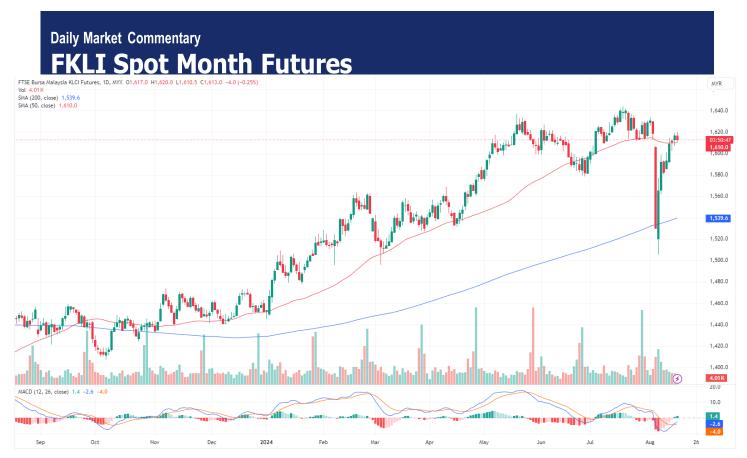

# Pivot 1614

Support 1608/1603/1599

Resistance 1618/1623/1628

### Possible Range 1600 to 1625

### **Trading Tips**

Long positions may be opened above 1615 res with targets at 1618/1623 and stop-loss at 1610  $(\Lambda$ 

FKLI Aug month down 4 point or 0.25% to closed lower at 1613 on midday session. The FBM KLCI fell into negative territory during the early session, despite an improvement in regional sentiment spurred by cooler inflation data from the US, which reinforced expectations of rate cuts in September.

The FKLI likely to remain in sideway consolidation with downside bias, however the index could supported above 1600 level. The immediate support and resistance levels are identified at 1608 and 1618, respectively.

(News Source: The Star)

Short positions may be opened below 1615 with targets at 1608/1603 and stop-loss at 1620