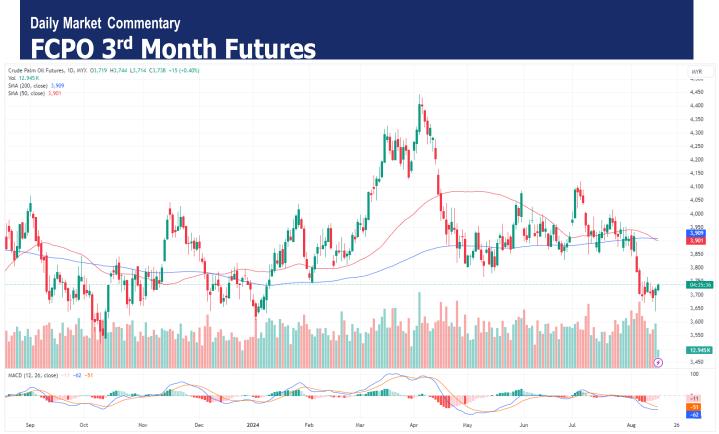

## **Pivot** 3732

Support 3719/3699/3685/3668

Resistance 3752/3765/3778/3791

# Possible Range 3680 to 3780

# **Trading tips**

Long positions may be opened above 3735 with targets 3752/3765 at stop-loss at 3715

Short positions may be opened below 3735 with targets at 3719/3699 stop-loss at 3755

FCPO Oct month rose 15 points or 0.40% to 3738 closed higher at midday. Malaysian palm oil futures strengthened on Thursday for the second consecutive session, supported by tighter inventories and bargain buying following the contract's drop to a seven-month low in the previous session.

The palm oil futures likely to trade in sideway consolidation and continue in upside bias. The immediate support and resistance levels are identified at 3719 and 3752, respectively.

(News Source: Reuters)