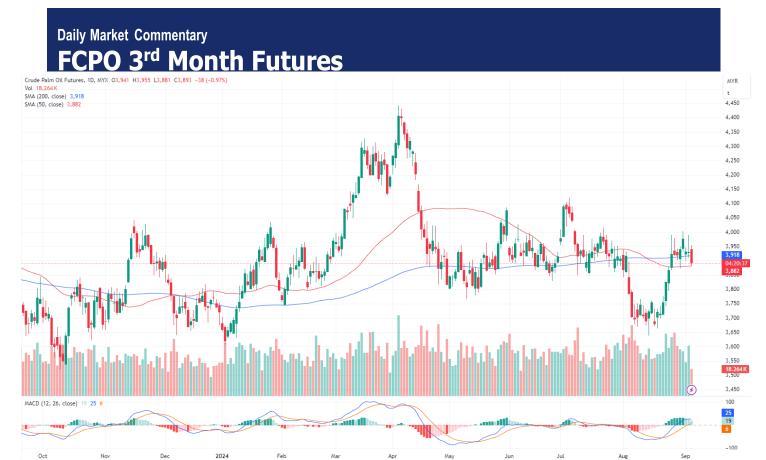

## **Pivot** 3909

Support 3885/3864/3850/3835

Resistance 3922/3938/3961/3983

# Possible Range 3860 to 3960

## **Trading tips**

Long positions may be opened above 3905 with targets 3922/3938 at stop-loss at 3885

Short positions may be opened below 3905 with targets at 3885/3864 stop-loss at 3925

FCPO Nov month dropped 38 points or 0.97% to 3893 closed lower at midday Malaysian palm oil futures ended lower on Wednesday, tracking the losses in Soyoil and Dalian market, following news of China initiating an anti-dumping investigation into canola imports from Canada and a decline in India's palm oil imports.

The palm oil futures potentially trade in sideway consolidation with upside bias if the support above 3880 to 3885, else will trade lower. The immediate support and resistance levels are identified at 3885 and 3922, respectively.

(News Source: Reuters)