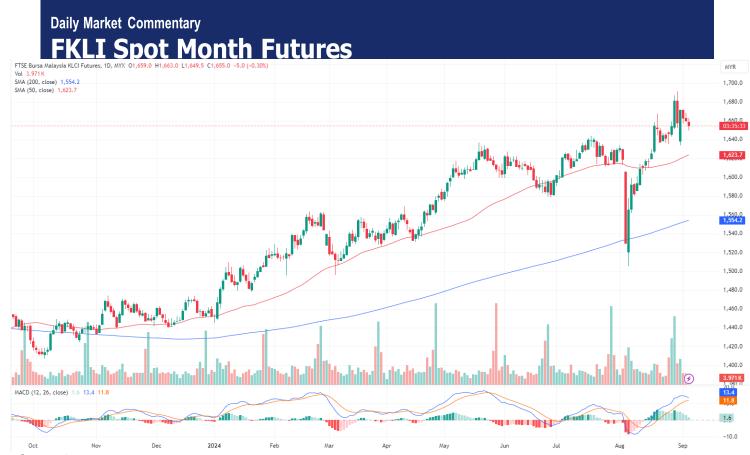

**Pivot 1655** 

Support 1648/1642/1635

Resistance 1659/1665/1669

## Possible Range 1645 to 1665

# **Trading Tips**

Long positions may be opened above 1655 with targets at 1659/1665 and stop-loss at 1650

Short positions may be opened below 1655 with targets at 1648/1642 and stop-loss at 1660

FKLI Sep month dropped 5 points or 0.30% to closed lower at 1655 on midday session. The FBM KLCI trimmed its losses, though the broader market continued to be engulfed in red, following sharp declines in the Wall Street indices overnight.

The FKLI likely to remain in sideway consolidation trading in downside bias, support above 1648 to 1647 could limited the losses. The immediate support and resistance levels are identified at 1648 and 1659 respectively.

(News Source: The Star)