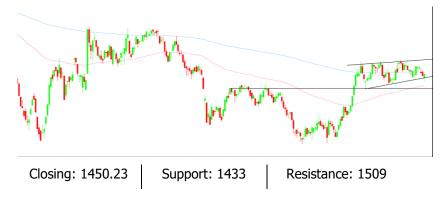

#### 25 September 2023

| FBM KLCI                                                                                                                                                                                                                                                                                                                                                                                                                                                                                                                                                                                                                                                                         |                                                                                                                                                                                                                           |                                                                                                                                                                  |                                                                                                                                                                                                                                             |  |
|----------------------------------------------------------------------------------------------------------------------------------------------------------------------------------------------------------------------------------------------------------------------------------------------------------------------------------------------------------------------------------------------------------------------------------------------------------------------------------------------------------------------------------------------------------------------------------------------------------------------------------------------------------------------------------|---------------------------------------------------------------------------------------------------------------------------------------------------------------------------------------------------------------------------|------------------------------------------------------------------------------------------------------------------------------------------------------------------|---------------------------------------------------------------------------------------------------------------------------------------------------------------------------------------------------------------------------------------------|--|
| Index                                                                                                                                                                                                                                                                                                                                                                                                                                                                                                                                                                                                                                                                            | Change                                                                                                                                                                                                                    |                                                                                                                                                                  | Closed                                                                                                                                                                                                                                      |  |
| TEM KLCI                                                                                                                                                                                                                                                                                                                                                                                                                                                                                                                                                                                                                                                                         | 2.02                                                                                                                                                                                                                      | 0.14%                                                                                                                                                            | 1,450.23                                                                                                                                                                                                                                    |  |
| FBM ACE                                                                                                                                                                                                                                                                                                                                                                                                                                                                                                                                                                                                                                                                          | -5.08                                                                                                                                                                                                                     | -0.10%                                                                                                                                                           | 5,209.06                                                                                                                                                                                                                                    |  |
| ↑ FBMT100                                                                                                                                                                                                                                                                                                                                                                                                                                                                                                                                                                                                                                                                        | 16.18                                                                                                                                                                                                                     | 0.16%                                                                                                                                                            | 10,408.19                                                                                                                                                                                                                                   |  |
| ↑ FBM70                                                                                                                                                                                                                                                                                                                                                                                                                                                                                                                                                                                                                                                                          | 29.52                                                                                                                                                                                                                     | 0.21%                                                                                                                                                            |                                                                                                                                                                                                                                             |  |
|                                                                                                                                                                                                                                                                                                                                                                                                                                                                                                                                                                                                                                                                                  |                                                                                                                                                                                                                           |                                                                                                                                                                  | 14,317.08                                                                                                                                                                                                                                   |  |
| TEM SCAP                                                                                                                                                                                                                                                                                                                                                                                                                                                                                                                                                                                                                                                                         | 117.59                                                                                                                                                                                                                    | 0.73%                                                                                                                                                            | 16,331.55                                                                                                                                                                                                                                   |  |
| KLCI Top Movers                                                                                                                                                                                                                                                                                                                                                                                                                                                                                                                                                                                                                                                                  |                                                                                                                                                                                                                           |                                                                                                                                                                  |                                                                                                                                                                                                                                             |  |
| Leading                                                                                                                                                                                                                                                                                                                                                                                                                                                                                                                                                                                                                                                                          | Change                                                                                                                                                                                                                    |                                                                                                                                                                  | Closed                                                                                                                                                                                                                                      |  |
| ↑ WESTPORTS                                                                                                                                                                                                                                                                                                                                                                                                                                                                                                                                                                                                                                                                      | 0.07                                                                                                                                                                                                                      | 2.16%                                                                                                                                                            | 3.31                                                                                                                                                                                                                                        |  |
|                                                                                                                                                                                                                                                                                                                                                                                                                                                                                                                                                                                                                                                                                  | 0.04                                                                                                                                                                                                                      | 1.88%                                                                                                                                                            | 2.17                                                                                                                                                                                                                                        |  |
| ↑ CDB                                                                                                                                                                                                                                                                                                                                                                                                                                                                                                                                                                                                                                                                            | 0.08                                                                                                                                                                                                                      | 1.81%                                                                                                                                                            | 4.50                                                                                                                                                                                                                                        |  |
|                                                                                                                                                                                                                                                                                                                                                                                                                                                                                                                                                                                                                                                                                  | 0.03                                                                                                                                                                                                                      | 1.37%                                                                                                                                                            | 2.22                                                                                                                                                                                                                                        |  |
|                                                                                                                                                                                                                                                                                                                                                                                                                                                                                                                                                                                                                                                                                  | 0.03                                                                                                                                                                                                                      | 1.23%                                                                                                                                                            | 2.47                                                                                                                                                                                                                                        |  |
| •                                                                                                                                                                                                                                                                                                                                                                                                                                                                                                                                                                                                                                                                                |                                                                                                                                                                                                                           | 1.23 /0                                                                                                                                                          | Closed                                                                                                                                                                                                                                      |  |
| Lagging                                                                                                                                                                                                                                                                                                                                                                                                                                                                                                                                                                                                                                                                          | Change                                                                                                                                                                                                                    | 1 100/                                                                                                                                                           |                                                                                                                                                                                                                                             |  |
| ↓тм                                                                                                                                                                                                                                                                                                                                                                                                                                                                                                                                                                                                                                                                              | -0.06                                                                                                                                                                                                                     | -1.19%                                                                                                                                                           | 4.97                                                                                                                                                                                                                                        |  |
| V PMETAL                                                                                                                                                                                                                                                                                                                                                                                                                                                                                                                                                                                                                                                                         | -0.04                                                                                                                                                                                                                     | -0.82%                                                                                                                                                           | 4.86                                                                                                                                                                                                                                        |  |
| V MRDIY                                                                                                                                                                                                                                                                                                                                                                                                                                                                                                                                                                                                                                                                          | -0.01                                                                                                                                                                                                                     | -0.66%                                                                                                                                                           | 1.50                                                                                                                                                                                                                                        |  |
| VESTLE                                                                                                                                                                                                                                                                                                                                                                                                                                                                                                                                                                                                                                                                           | -0.40                                                                                                                                                                                                                     | -0.31%                                                                                                                                                           | 129.00                                                                                                                                                                                                                                      |  |
|                                                                                                                                                                                                                                                                                                                                                                                                                                                                                                                                                                                                                                                                                  | -0.06                                                                                                                                                                                                                     | -0.26%                                                                                                                                                           | 22.96                                                                                                                                                                                                                                       |  |
| KLCI Top Volume                                                                                                                                                                                                                                                                                                                                                                                                                                                                                                                                                                                                                                                                  |                                                                                                                                                                                                                           |                                                                                                                                                                  | 0                                                                                                                                                                                                                                           |  |
| Stocks                                                                                                                                                                                                                                                                                                                                                                                                                                                                                                                                                                                                                                                                           | Change                                                                                                                                                                                                                    |                                                                                                                                                                  | Closed                                                                                                                                                                                                                                      |  |
|                                                                                                                                                                                                                                                                                                                                                                                                                                                                                                                                                                                                                                                                                  |                                                                                                                                                                                                                           | 4 170/                                                                                                                                                           |                                                                                                                                                                                                                                             |  |
| ↑ KNM                                                                                                                                                                                                                                                                                                                                                                                                                                                                                                                                                                                                                                                                            | 0.005                                                                                                                                                                                                                     | 4.17%                                                                                                                                                            | 0.125                                                                                                                                                                                                                                       |  |
| ↓ MERSEC                                                                                                                                                                                                                                                                                                                                                                                                                                                                                                                                                                                                                                                                         | -0.005                                                                                                                                                                                                                    | -1.67%                                                                                                                                                           | 0.295                                                                                                                                                                                                                                       |  |
| ↑ EKOVEST                                                                                                                                                                                                                                                                                                                                                                                                                                                                                                                                                                                                                                                                        | 0.025                                                                                                                                                                                                                     | 4.42%                                                                                                                                                            | 0.590                                                                                                                                                                                                                                       |  |
| ↑ HSI-CRT                                                                                                                                                                                                                                                                                                                                                                                                                                                                                                                                                                                                                                                                        | 0.045                                                                                                                                                                                                                     | 31.03%                                                                                                                                                           | 0.190                                                                                                                                                                                                                                       |  |
| ↑ UEMS                                                                                                                                                                                                                                                                                                                                                                                                                                                                                                                                                                                                                                                                           | 0.030                                                                                                                                                                                                                     | 3.41%                                                                                                                                                            | 0.910                                                                                                                                                                                                                                       |  |
| ↑ E&O                                                                                                                                                                                                                                                                                                                                                                                                                                                                                                                                                                                                                                                                            | 0.065                                                                                                                                                                                                                     | 10.00%                                                                                                                                                           | 0.715                                                                                                                                                                                                                                       |  |
|                                                                                                                                                                                                                                                                                                                                                                                                                                                                                                                                                                                                                                                                                  | 0.025                                                                                                                                                                                                                     | 3.36%                                                                                                                                                            | 0.770                                                                                                                                                                                                                                       |  |
| ↑ TANCO                                                                                                                                                                                                                                                                                                                                                                                                                                                                                                                                                                                                                                                                          | 0.005                                                                                                                                                                                                                     | 0.90%                                                                                                                                                            | 0.560                                                                                                                                                                                                                                       |  |
|                                                                                                                                                                                                                                                                                                                                                                                                                                                                                                                                                                                                                                                                                  |                                                                                                                                                                                                                           | 0.5070                                                                                                                                                           |                                                                                                                                                                                                                                             |  |
|                                                                                                                                                                                                                                                                                                                                                                                                                                                                                                                                                                                                                                                                                  | 0.010                                                                                                                                                                                                                     | 1 000/                                                                                                                                                           | 0 565                                                                                                                                                                                                                                       |  |
|                                                                                                                                                                                                                                                                                                                                                                                                                                                                                                                                                                                                                                                                                  | 0.010                                                                                                                                                                                                                     | 1.80%                                                                                                                                                            | 0.565                                                                                                                                                                                                                                       |  |
| HSI-HN8                                                                                                                                                                                                                                                                                                                                                                                                                                                                                                                                                                                                                                                                          | 0.010<br>-0.160                                                                                                                                                                                                           | 1.80%<br>-46.38%                                                                                                                                                 | 0.565<br>0.185                                                                                                                                                                                                                              |  |
| ↓ HSI-HN8<br>U.S. Markets                                                                                                                                                                                                                                                                                                                                                                                                                                                                                                                                                                                                                                                        | -0.160                                                                                                                                                                                                                    |                                                                                                                                                                  | 0.185                                                                                                                                                                                                                                       |  |
| ↓ HSI-HN8<br>U.S. Markets<br>Index                                                                                                                                                                                                                                                                                                                                                                                                                                                                                                                                                                                                                                               |                                                                                                                                                                                                                           |                                                                                                                                                                  |                                                                                                                                                                                                                                             |  |
| <ul> <li>↓ HSI-HN8</li> <li>U.S. Markets</li> <li>Index</li> <li>↓ DJIA</li> </ul>                                                                                                                                                                                                                                                                                                                                                                                                                                                                                                                                                                                               | -0.160                                                                                                                                                                                                                    |                                                                                                                                                                  | 0.185                                                                                                                                                                                                                                       |  |
| ↓ HSI-HN8<br>U.S. Markets<br>Index                                                                                                                                                                                                                                                                                                                                                                                                                                                                                                                                                                                                                                               | -0.160<br>Change                                                                                                                                                                                                          | -46.38%                                                                                                                                                          | 0.185                                                                                                                                                                                                                                       |  |
| <ul> <li>↓ HSI-HN8</li> <li>U.S. Markets</li> <li>Index</li> <li>↓ DJIA</li> </ul>                                                                                                                                                                                                                                                                                                                                                                                                                                                                                                                                                                                               | -0.160<br>Change<br>-106.580                                                                                                                                                                                              | -46.38%<br>-0.003                                                                                                                                                | 0.185<br>Closed<br>33963.84                                                                                                                                                                                                                 |  |
| <ul> <li>↓ HSI-HN8</li> <li>U.S. Markets</li> <li>Index</li> <li>↓ DJIA</li> <li>↓ S&amp;P 500</li> <li>↓ NASDAQ</li> </ul>                                                                                                                                                                                                                                                                                                                                                                                                                                                                                                                                                      | -0.160<br>Change<br>-106.580<br>-9.940                                                                                                                                                                                    | -46.38%<br>-0.003<br>-0.002                                                                                                                                      | 0.185<br>Closed<br>33963.84<br>4320.06                                                                                                                                                                                                      |  |
| <ul> <li>↓ HSI-HN8<br/>U.S. Markets</li> <li>Index</li> <li>↓ DJIA</li> <li>↓ S&amp;P 500</li> <li>↓ NASDAQ<br/>Foreign Markets</li> </ul>                                                                                                                                                                                                                                                                                                                                                                                                                                                                                                                                       | -0.160<br>Change<br>-106.580<br>-9.940<br>-12.180                                                                                                                                                                         | -46.38%<br>-0.003<br>-0.002                                                                                                                                      | 0.185<br>Closed<br>33963.84<br>4320.06<br>13211.81                                                                                                                                                                                          |  |
| <ul> <li>↓ HSI-HN8<br/>U.S. Markets<br/>Index</li> <li>↓ DJIA</li> <li>↓ S&amp;P 500</li> <li>↓ NASDAQ<br/>Foreign Markets<br/>Index</li> </ul>                                                                                                                                                                                                                                                                                                                                                                                                                                                                                                                                  | -0.160<br>Change<br>-106.580<br>-9.940<br>-12.180<br>Change                                                                                                                                                               | -46.38%<br>-0.003<br>-0.002<br>-0.001                                                                                                                            | 0.185<br>Ciosed<br>33963.84<br>4320.06<br>13211.81<br>Closed                                                                                                                                                                                |  |
| <ul> <li>↓ HSI-HN8</li> <li>U.S. Markets</li> <li>Index</li> <li>↓ DJIA</li> <li>↓ S&amp;P 500</li> <li>↓ NASDAQ</li> <li>Foreign Markets</li> <li>Index</li> <li>↑ FTSE100</li> </ul>                                                                                                                                                                                                                                                                                                                                                                                                                                                                                           | -0.160 Change -106.580 -9.940 -12.180 Change 5.29                                                                                                                                                                         | -46.38%<br>-0.003<br>-0.002<br>-0.001                                                                                                                            | 0.185<br>Closed<br>33963.84<br>4320.06<br>13211.81<br>Closed<br>7,683.91                                                                                                                                                                    |  |
| <ul> <li>↓ HSI-HN8</li> <li>U.S. Markets</li> <li>Index</li> <li>↓ DJIA</li> <li>↓ S&amp;P 500</li> <li>↓ NASDAQ</li> <li>Foreign Markets</li> <li>Index</li> <li>↑ FTSE100</li> <li>↓ NIKKEI 225</li> </ul>                                                                                                                                                                                                                                                                                                                                                                                                                                                                     | -0.160<br>-106.580<br>-9.940<br>-12.180<br>Change<br>5.29<br>-168.620                                                                                                                                                     | -46.38%<br>-0.003<br>-0.002<br>-0.001<br>0.07%<br>-0.005                                                                                                         | 0.185<br>Ciosed<br>33963.84<br>4320.06<br>13211.81<br>Ciosed<br>7,683.91<br>32402.410                                                                                                                                                       |  |
| <ul> <li>↓ HSI-HN8</li> <li>U.S. Markets</li> <li>Index</li> <li>↓ DJIA</li> <li>↓ S&amp;P 500</li> <li>↓ NASDAQ</li> <li>Foreign Markets</li> <li>Index</li> <li>↑ FTSE100</li> <li>↓ NIKKEI 225</li> <li>↑ FSSTI</li> </ul>                                                                                                                                                                                                                                                                                                                                                                                                                                                    | -0.160<br><b>Change</b><br>-106.580<br>-9.940<br>-12.180<br><b>Change</b><br>5.29<br>-168.620<br>2.01                                                                                                                     | -46.38%<br>-0.003<br>-0.002<br>-0.001<br>0.007%<br>-0.005<br>0.06%                                                                                               | 0.185<br>Closed<br>33963.84<br>4320.06<br>13211.81<br>Closed<br>7,683.91<br>32402.410<br>3,204.82                                                                                                                                           |  |
| <ul> <li>↓ HSI-HN8</li> <li>U.S. Markets</li> <li>Index</li> <li>↓ DJIA</li> <li>↓ S&amp;P 500</li> <li>↓ NASDAQ</li> <li>Foreign Markets</li> <li>Index</li> <li>↑ FTSE100</li> <li>↓ NIKKEI 225</li> <li>↑ FSSTI</li> <li>↑ HSI</li> </ul>                                                                                                                                                                                                                                                                                                                                                                                                                                     | -0.160<br>Change<br>-106.580<br>-9.940<br>-12.180<br>Change<br>5.29<br>-168.620<br>2.01<br>402.040                                                                                                                        | -46.38%<br>-0.003<br>-0.002<br>-0.001<br>0.07%<br>-0.005<br>0.06%<br>0.023                                                                                       | 0.185<br>Closed<br>33963.84<br>4320.06<br>13211.81<br>Closed<br>7,683.91<br>32402.410<br>3,204.82<br>18057.450                                                                                                                              |  |
| <ul> <li>↓ HSI-HN8</li> <li>U.S. Markets</li> <li>Index</li> <li>↓ DJIA</li> <li>↓ S&amp;P 500</li> <li>↓ NASDAQ</li> <li>Foreign Markets</li> <li>Index</li> <li>↑ FTSE100</li> <li>↓ NIKKEI 225</li> <li>↑ FSSTI</li> <li>↑ HSI</li> <li>↑ AS200</li> </ul>                                                                                                                                                                                                                                                                                                                                                                                                                    | -0.160<br>Change<br>-106.580<br>-9.940<br>-12.180<br>Change<br>5.29<br>-168.620<br>2.01<br>402.040<br>3.60                                                                                                                | -46.38%<br>-0.003<br>-0.002<br>-0.001<br>0.07%<br>-0.005<br>0.06%<br>0.023<br>0.05%                                                                              | 0.185<br>Closed<br>33963.84<br>4320.06<br>13211.81<br>Closed<br>7,683.91<br>32402.410<br>3,204.82<br>18057.450<br>7,068.84                                                                                                                  |  |
| <ul> <li>↓ HSI-HN8</li> <li>U.S. Markets</li> <li>Index</li> <li>↓ DJIA</li> <li>↓ S&amp;P 500</li> <li>↓ NASDAQ</li> <li>Foreign Markets</li> <li>Index</li> <li>↑ FTSE100</li> <li>↓ NIKKEI 225</li> <li>↑ FSSTI</li> <li>↑ HSI</li> </ul>                                                                                                                                                                                                                                                                                                                                                                                                                                     | -0.160<br>Change<br>-106.580<br>-9.940<br>-12.180<br>Change<br>5.29<br>-168.620<br>2.01<br>402.040                                                                                                                        | -46.38%<br>-0.003<br>-0.002<br>-0.001<br>0.07%<br>-0.005<br>0.06%<br>0.023                                                                                       | 0.185<br>Closed<br>33963.84<br>4320.06<br>13211.81<br>Closed<br>7,683.91<br>32402.410<br>3,204.82<br>18057.450                                                                                                                              |  |
| <ul> <li>↓ HSI-HN8</li> <li>U.S. Markets</li> <li>Index</li> <li>↓ DJIA</li> <li>↓ S&amp;P 500</li> <li>↓ NASDAQ</li> <li>Foreign Markets</li> <li>Index</li> <li>↑ FTSE100</li> <li>↓ NIKKEI 225</li> <li>↑ FSSTI</li> <li>↑ HSI</li> <li>↑ AS200</li> </ul>                                                                                                                                                                                                                                                                                                                                                                                                                    | -0.160<br>Change<br>-106.580<br>-9.940<br>-12.180<br>Change<br>5.29<br>-168.620<br>2.01<br>402.040<br>3.60                                                                                                                | -46.38%<br>-0.003<br>-0.002<br>-0.001<br>0.07%<br>-0.005<br>0.06%<br>0.023<br>0.05%                                                                              | 0.185<br>Closed<br>33963.84<br>4320.06<br>13211.81<br>Closed<br>7,683.91<br>32402.410<br>3,204.82<br>18057.450<br>7,068.84                                                                                                                  |  |
| <ul> <li>↓ HSI-HN8</li> <li>U.S. Markets</li> <li>Index</li> <li>↓ DJIA</li> <li>↓ S&amp;P 500</li> <li>↓ NASDAQ</li> <li>Foreign Markets</li> <li>Index</li> <li>↑ FTSE100</li> <li>↓ NIKKEI 225</li> <li>↑ FSSTI</li> <li>↑ HSI</li> <li>↑ AS200</li> <li>↑ SET</li> </ul>                                                                                                                                                                                                                                                                                                                                                                                                     | -0.160<br>Change<br>-106.580<br>-9.940<br>-12.180<br>Change<br>5.29<br>-168.620<br>2.01<br>402.040<br>3.60<br>8.330                                                                                                       | -46.38%<br>-0.003<br>-0.002<br>-0.001<br>0.07%<br>-0.005<br>0.06%<br>0.023<br>0.05%<br>0.006                                                                     | 0.185<br>Closed<br>33963.84<br>4320.06<br>13211.81<br>Closed<br>7,683.91<br>32402.410<br>3,204.82<br>18057.450<br>7,068.84<br>1522.590                                                                                                      |  |
| <ul> <li>↓ HSI-HN8</li> <li>U.S. Markets</li> <li>Index</li> <li>↓ DJIA</li> <li>↓ S&amp;P 500</li> <li>↓ NASDAQ</li> <li>Foreign Markets</li> <li>Index</li> <li>↑ FTSE100</li> <li>↓ NIKKEI 225</li> <li>↑ FSSTI</li> <li>↑ HSI</li> <li>↑ AS200</li> <li>↑ SET</li> <li>↑ JCI</li> <li>↓ Kospi</li> </ul>                                                                                                                                                                                                                                                                                                                                                                     | -0.160<br>Change<br>-106.580<br>-9.940<br>-12.180<br>Change<br>5.29<br>-168.620<br>2.01<br>402.040<br>3.60<br>8.330<br>25.378                                                                                             | -46.38%<br>-0.003<br>-0.002<br>-0.001<br>-0.005<br>0.06%<br>0.023<br>0.05%<br>0.006<br>0.004<br>-0.003                                                           | 0.185<br>Closed<br>33963.84<br>4320.06<br>13211.81<br>Closed<br>7,683.91<br>32402.410<br>3,204.82<br>18057.450<br>7,068.84<br>1522.590<br>7016.844<br>2508.130                                                                              |  |
| <ul> <li>↓ HSI-HN8</li> <li>U.S. Markets</li> <li>Index</li> <li>↓ DJIA</li> <li>↓ S&amp;P 500</li> <li>↓ NASDAQ</li> <li>Foreign Markets</li> <li>Index</li> <li>↑ FTSE100</li> <li>↓ NIKKEI 225</li> <li>↑ FSSTI</li> <li>↑ HSI</li> <li>↑ AS200</li> <li>↑ SET</li> <li>↑ JCI</li> <li>↓ Kospi</li> <li>↑ Shanghai</li> </ul>                                                                                                                                                                                                                                                                                                                                                 | -0.160<br>Change<br>-106.580<br>-9.940<br>-12.180<br>Change<br>5.29<br>-168.620<br>2.01<br>402.040<br>3.60<br>8.330<br>25.378<br>-6.840                                                                                   | -46.38%<br>-0.003<br>-0.002<br>-0.001<br>0.07%<br>-0.005<br>0.06%<br>0.023<br>0.05%<br>0.006<br>0.004                                                            | 0.185<br>Closed<br>33963.84<br>4320.06<br>13211.81<br>Closed<br>7,683.91<br>32402.410<br>3,204.82<br>18057.450<br>7,068.84<br>1522.590<br>7016.844                                                                                          |  |
| <ul> <li>↓ HSI-HN8</li> <li>U.S. Markets</li> <li>Index</li> <li>↓ DJIA</li> <li>↓ S&amp;P 500</li> <li>↓ NASDAQ</li> <li>Foreign Markets</li> <li>Index</li> <li>↑ FTSE100</li> <li>↓ NIKKEI 225</li> <li>↑ FSSTI</li> <li>↑ HSI</li> <li>↑ AS200</li> <li>↑ SET</li> <li>↓ JCI</li> <li>↓ Kospi</li> <li>↑ Shanghai</li> <li>Foreign Exchange</li> </ul>                                                                                                                                                                                                                                                                                                                       | -0.160<br>Change<br>-106.580<br>-9.940<br>-12.180<br>Change<br>5.29<br>-168.620<br>2.01<br>402.040<br>3.60<br>8.330<br>25.378<br>-6.840<br>47.73                                                                          | -46.38%<br>-0.003<br>-0.002<br>-0.001<br>-0.005<br>0.06%<br>0.023<br>0.05%<br>0.006<br>0.004<br>-0.003                                                           | 0.185<br>Closed<br>33963.84<br>4320.06<br>13211.81<br>Closed<br>7,683.91<br>32402.410<br>3,204.82<br>18057.450<br>7,068.84<br>1522.590<br>7016.844<br>2508.130<br>3,132.43                                                                  |  |
| <ul> <li>↓ HSI-HN8</li> <li>U.S. Markets</li> <li>Index</li> <li>↓ DJIA</li> <li>↓ S&amp;P 500</li> <li>↓ NASDAQ</li> <li>Foreign Markets</li> <li>Index</li> <li>↑ FTSE100</li> <li>↓ NIKKEI 225</li> <li>↑ FSSTI</li> <li>↑ HSI</li> <li>↑ AS200</li> <li>↑ SET</li> <li>↑ JCI</li> <li>↓ Kospi</li> <li>↑ Shanghai</li> <li>Foreign Exchange</li> <li>Currency</li> </ul>                                                                                                                                                                                                                                                                                                     | -0.160<br>-106.580<br>-9.940<br>-12.180<br>Change<br>5.29<br>-168.620<br>2.01<br>402.040<br>3.60<br>8.330<br>25.378<br>-6.840<br>47.73<br>Change                                                                          | -46.38%<br>-0.003<br>-0.002<br>-0.001<br>0.07%<br>-0.005<br>0.06%<br>0.023<br>0.05%<br>0.006<br>0.004<br>-0.003<br>1.55%                                         | 0.185<br>Closed<br>33963.84<br>4320.06<br>13211.81<br>Closed<br>7,683.91<br>32402.410<br>3,204.82<br>18057.450<br>7,068.84<br>1522.590<br>7016.844<br>2508.130<br>3,132.43<br>Closed                                                        |  |
| <ul> <li>↓ HSI-HN8</li> <li>U.S. Markets</li> <li>Index</li> <li>↓ DJIA</li> <li>↓ S&amp;P 500</li> <li>↓ NASDAQ</li> <li>Foreign Markets</li> <li>Index</li> <li>↑ FTSE100</li> <li>↓ NIKKEI 225</li> <li>↑ FSSTI</li> <li>↑ HSI</li> <li>↑ AS200</li> <li>↑ SET</li> <li>↑ JCI</li> <li>↓ Kospi</li> <li>↑ Shanghai<br/>Foreign Exchange</li> <li>○ CUrrency</li> <li>↓ RM-USD</li> </ul>                                                                                                                                                                                                                                                                                      | -0.160<br>-106.580<br>-9.940<br>-12.180<br><b>Change</b><br>5.29<br>-168.620<br>2.01<br>402.040<br>3.60<br>8.330<br>25.378<br>-6.840<br>47.73<br><b>Change</b><br>-0.0023                                                 | -46.38%<br>-0.003<br>-0.002<br>-0.001<br>-0.005<br>0.06%<br>0.023<br>0.05%<br>0.006<br>0.004<br>-0.003<br>1.55%                                                  | 0.185<br>Closed<br>33963.84<br>4320.06<br>13211.81<br>Closed<br>7,683.91<br>32402.410<br>3,204.82<br>18057.450<br>7,068.84<br>1522.590<br>7016.844<br>2508.130<br>3,132.43<br>Closed<br>4.69                                                |  |
| <ul> <li>↓ HSI-HN8</li> <li>U.S. Markets</li> <li>Index</li> <li>↓ DJIA</li> <li>↓ S&amp;P 500</li> <li>↓ NASDAQ</li> <li>Foreign Markets</li> <li>Index</li> <li>↑ FTSE100</li> <li>↓ NIKKEI 225</li> <li>↑ FSSTI</li> <li>↑ HSI</li> <li>↑ AS200</li> <li>↑ SET</li> <li>↑ JCI</li> <li>↓ Kospi</li> <li>↑ Shanghai</li> <li>Foreign Exchange</li> <li>Currency</li> <li>↓ RM-USD</li> <li>↓ RM-EUR</li> </ul>                                                                                                                                                                                                                                                                 | -0.160<br>-106.580<br>-9.940<br>-12.180<br>Change<br>5.29<br>-168.620<br>2.01<br>402.040<br>3.60<br>8.330<br>25.378<br>-6.840<br>47.73<br>Change<br>-0.0023<br>-0.0022                                                    | -46.38%<br>-0.003<br>-0.002<br>-0.001<br>0.07%<br>-0.005<br>0.06%<br>0.023<br>0.05%<br>0.006<br>0.004<br>-0.003<br>1.55%<br>-0.05%<br>-0.18%                     | 0.185<br>Closed<br>33963.84<br>4320.06<br>13211.81<br>Closed<br>7,683.91<br>32402.410<br>3,204.82<br>18057.450<br>7,068.84<br>1522.590<br>7016.844<br>2508.130<br>3,132.43<br>Closed<br>4.69<br>4.99                                        |  |
| <ul> <li>↓ HSI-HN8</li> <li>U.S. Markets</li> <li>Index</li> <li>↓ DJIA</li> <li>↓ S&amp;P 500</li> <li>↓ NASDAQ</li> <li>Foreign Markets</li> <li>Index</li> <li>↑ FTSE100</li> <li>↓ NIKKEI 225</li> <li>↑ FSSTI</li> <li>↑ HSI</li> <li>↑ AS200</li> <li>↑ SET</li> <li>↑ JCI</li> <li>↓ Kospi</li> <li>↑ Shanghai</li> <li>Foreign Exchange</li> <li>Currency</li> <li>↓ RM-USD</li> <li>↓ RM-YEN</li> </ul>                                                                                                                                                                                                                                                                 | -0.160<br>-106.580<br>-9.940<br>-12.180<br><b>Change</b><br>5.29<br>-168.620<br>2.01<br>402.040<br>3.60<br>8.330<br>25.378<br>-6.840<br>47.73<br><b>Change</b><br>-0.0023                                                 | -46.38%<br>-0.003<br>-0.002<br>-0.001<br>-0.005<br>0.06%<br>0.023<br>0.05%<br>0.006<br>0.004<br>-0.003<br>1.55%                                                  | 0.185<br>Closed<br>33963.84<br>4320.06<br>13211.81<br>Closed<br>7,683.91<br>32402.410<br>3,204.82<br>18057.450<br>7,068.84<br>1522.590<br>7016.844<br>2508.130<br>3,132.43<br>Closed<br>4.69                                                |  |
| <ul> <li>↓ HSI-HN8</li> <li>U.S. Markets</li> <li>Index</li> <li>↓ DJIA</li> <li>↓ S&amp;P 500</li> <li>↓ NASDAQ</li> <li>Foreign Markets</li> <li>Index</li> <li>↑ FTSE100</li> <li>↓ NIKKEI 225</li> <li>↑ FSSTI</li> <li>↑ HSI</li> <li>↑ AS200</li> <li>↑ SET</li> <li>↑ JCI</li> <li>↓ Kospi</li> <li>↑ Shanghai</li> <li>Foreign Exchange</li> <li>Currency</li> <li>↓ RM-USD</li> <li>↓ RM-EUR</li> </ul>                                                                                                                                                                                                                                                                 | -0.160<br>-106.580<br>-9.940<br>-12.180<br>Change<br>5.29<br>-168.620<br>2.01<br>402.040<br>3.60<br>8.330<br>25.378<br>-6.840<br>47.73<br>Change<br>-0.0023<br>-0.0022                                                    | -46.38%<br>-0.003<br>-0.002<br>-0.001<br>0.07%<br>-0.005<br>0.06%<br>0.023<br>0.05%<br>0.006<br>0.004<br>-0.003<br>1.55%<br>-0.05%<br>-0.18%                     | 0.185<br>Closed<br>33963.84<br>4320.06<br>13211.81<br>Closed<br>7,683.91<br>32402.410<br>3,204.82<br>18057.450<br>7,068.84<br>1522.590<br>7016.844<br>2508.130<br>3,132.43<br>Closed<br>4.69<br>4.99                                        |  |
| <ul> <li>↓ HSI-HN8</li> <li>U.S. Markets</li> <li>Index</li> <li>↓ DJIA</li> <li>↓ S&amp;P 500</li> <li>↓ NASDAQ</li> <li>Foreign Markets</li> <li>Index</li> <li>↑ FTSE100</li> <li>↓ NIKKEI 225</li> <li>↑ FSSTI</li> <li>↑ HSI</li> <li>↑ AS200</li> <li>↑ SET</li> <li>↑ JCI</li> <li>↓ Kospi</li> <li>↑ Shanghai</li> <li>Foreign Exchange</li> <li>Currency</li> <li>↓ RM-USD</li> <li>↓ RM-YEN</li> </ul>                                                                                                                                                                                                                                                                 | -0.160<br>-106.580<br>-9.940<br>-12.180<br>Change<br>5.29<br>-168.620<br>2.01<br>402.040<br>3.60<br>8.330<br>25.378<br>-6.840<br>47.73<br>Change<br>-0.0023<br>-0.0022                                                    | -46.38%<br>-0.003<br>-0.002<br>-0.001<br>0.07%<br>-0.005<br>0.06%<br>0.023<br>0.05%<br>0.006<br>0.004<br>-0.003<br>1.55%<br>-0.05%<br>-0.18%                     | 0.185<br>Closed<br>33963.84<br>4320.06<br>13211.81<br>Closed<br>7,683.91<br>32402.410<br>3,204.82<br>18057.450<br>7,068.84<br>1522.590<br>7016.844<br>2508.130<br>3,132.43<br>Closed<br>4.69<br>4.99                                        |  |
| <ul> <li>↓ HSI-HN8</li> <li>U.S. Markets</li> <li>Index</li> <li>↓ DJIA</li> <li>↓ S&amp;P 500</li> <li>↓ NASDAQ</li> <li>Foreign Markets</li> <li>Index</li> <li>↑ FTSE100</li> <li>↓ NIKKEI 225</li> <li>↑ FSSTI</li> <li>↑ HSI</li> <li>↑ AS200</li> <li>↑ SET</li> <li>↑ JCI</li> <li>↓ Kospi</li> <li>↓ Shanghai<br/>Foreign Exchange</li> <li>Currency</li> <li>↓ RM-USD</li> <li>↓ RM-FUR</li> <li>↓ RM-YEN</li> <li>Commodity Futuress</li> <li>└omm.</li> </ul>                                                                                                                                                                                                         | -0.160<br>-106.580<br>-9.940<br>-12.180<br>Change<br>5.29<br>-168.620<br>2.01<br>402.040<br>3.60<br>8.330<br>25.378<br>-6.840<br>47.73<br>Change<br>-0.0023<br>-0.0092<br>-0.0149                                         | -46.38%<br>-0.003<br>-0.002<br>-0.001<br>0.07%<br>-0.005<br>0.06%<br>0.023<br>0.05%<br>0.006<br>0.004<br>-0.003<br>1.55%<br>-0.05%<br>-0.18%                     | 0.185<br>Closed<br>33963.84<br>4320.06<br>13211.81<br>Closed<br>7,683.91<br>32402.410<br>3,204.82<br>18057.450<br>7,068.84<br>1522.590<br>7016.844<br>2508.130<br>3,132.43<br>Closed<br>4.69<br>4.99<br>3.16                                |  |
| ↓       HSI-HN8         U.S. Markets         Index         ↓       DJIA         ↓       S&P 500         ↓       S&P 500         ↓       NASDAQ         Foreign Markets       Index         ↑       FTSE100         ↓       NIKKEI 225         ↑       FSSTI         ↑       HSI         ↑       AS200         ↑       SET         ↑       JCI         ↓       Kospi         ↑       Shanghai         Foreign Exchange         Currency         ↓       RM-USD         ↓       RM-FUR         ↓       RM-YEN         Commodity Futures       Comm.         ↓       Brent crude(brl)(US\$)                                                                                         | -0.160<br>-106.580<br>-9.940<br>-12.180<br>Change<br>5.29<br>-168.620<br>2.01<br>402.040<br>3.60<br>8.330<br>25.378<br>-6.840<br>47.73<br>Change<br>-0.0023<br>-0.0092<br>-0.0149<br>Change<br>0.59                       | -46.38%<br>-0.003<br>-0.002<br>-0.001<br>0.07%<br>-0.005<br>0.06%<br>0.023<br>0.05%<br>0.006<br>0.004<br>-0.003<br>1.55%<br>-0.05%<br>-0.18%<br>-0.47%           | 0.185 Closed 33963.84 4320.06 13211.81 Closed 7,683.91 32402.410 3,204.82 18057.450 7,068.84 1522.590 7016.844 2508.130 3,132.43 Closed 4.69 4.99 3.16 Closed 93.83                                                                         |  |
| ↓       HSI-HN8         U.S. Markets         Index         ↓       DJIA         ↓       S&P 500         ↓       NASDAQ         Foreign Markets       Index         ↑       FTSE100         ↓       RIKKEI 225         ↑       FSSTI         ↑       HSI         ↑       AS200         ↑       SET         ↑       JCI         ↓       Kospi         ↑       Shanghai         Foreign Exchange       Currency         ↓       RM-USD         ↓       RM-YEN         Commodity Futures       Commodity Futures         ↓       Brent crude(brl)(US\$)         ↓       CPO(ton)(RM) | -0.160<br>-106.580<br>-9.940<br>-12.180<br>Change<br>5.29<br>-168.620<br>2.01<br>402.040<br>3.60<br>8.330<br>25.378<br>-6.840<br>47.73<br>Change<br>-0.0023<br>-0.0023<br>-0.0092<br>-0.0149<br>(Change<br>0.59<br>-12.00 | -46.38%<br>-0.003<br>-0.002<br>-0.001<br>0.07%<br>-0.005<br>0.06%<br>0.023<br>0.05%<br>0.006<br>0.004<br>-0.003<br>1.55%<br>-0.05%<br>-0.18%<br>-0.18%<br>-0.47% | 0.185<br>Closed<br>33963.84<br>4320.06<br>13211.81<br>Closed<br>7,683.91<br>32402.410<br>3,204.82<br>18057.450<br>7,068.84<br>1522.590<br>7016.844<br>2508.130<br>3,132.43<br>Closed<br>4.69<br>4.99<br>3.16<br>Closed<br>93.83<br>3,640.00 |  |
| ↓       HSI-HN8         U.S. Markets         Index         ↓       DJIA         ↓       S&P 500         ↓       S&P 500         ↓       NASDAQ         Foreign Markets       Index         ↑       FTSE100         ↓       NIKKEI 225         ↑       FSSTI         ↑       HSI         ↑       AS200         ↑       SET         ↑       JCI         ↓       Kospi         ↑       Shanghai         Foreign Exchange         Currency         ↓       RM-USD         ↓       RM-FUR         ↓       RM-YEN         Commodity Futures       Comm.         ↓       Brent crude(brl)(US\$)                                                                                         | -0.160<br>-106.580<br>-9.940<br>-12.180<br>Change<br>5.29<br>-168.620<br>2.01<br>402.040<br>3.60<br>8.330<br>25.378<br>-6.840<br>47.73<br>Change<br>-0.0023<br>-0.0092<br>-0.0149<br>Change<br>0.59                       | -46.38%<br>-0.003<br>-0.002<br>-0.001<br>0.07%<br>-0.005<br>0.06%<br>0.023<br>0.05%<br>0.006<br>0.004<br>-0.003<br>1.55%<br>-0.05%<br>-0.18%<br>-0.47%           | 0.185 Closed 33963.84 4320.06 13211.81 Closed 7,683.91 32402.410 3,204.82 18057.450 7,068.84 1522.590 7016.844 2508.130 3,132.43 Closed 4.69 4.99 3.16 Closed 93.83                                                                         |  |