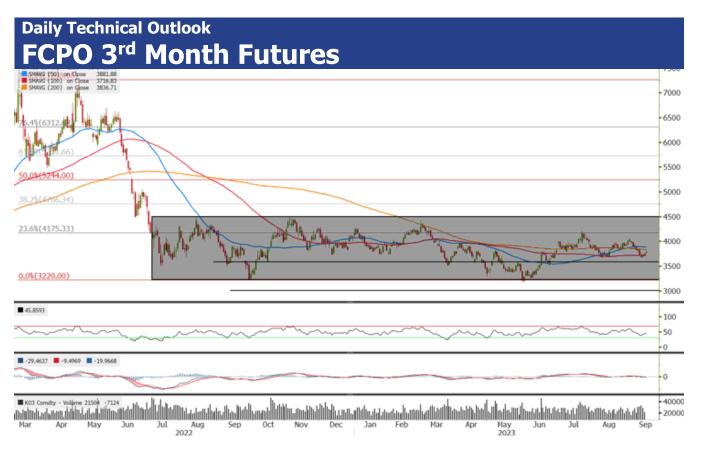

| Closed:            | 1448.50               |
|--------------------|-----------------------|
| <b>Resistance:</b> | (R1) 1464 / (R2) 1490 |
| Support:           | (S1) 1423 / (S2) 1396 |

The spot-month KLCI gained 7.00 points to 1448.50 points. The contract's discount to the cash market was 1.73 points compared to a discount of 6.71 points on the previous trading day.

Technical indicators were positive as the RSI is above the oversold region and the MACD is trending below its signal line in the positive region.

Last week, the contract rebounded from the 50- day moving average after creating a gap down and creating a possible bullish flag pattern. The contract could continue to head towards the resistance of 1464 points if the contract price holds above the support of 1423 points.





Closed: RM3719 Resistance: (R1) RM4175 / (R2) RM4766 Support: (S1) RM3588 / (S2) RM3220 The 3rd month CPO down by RM29 to RM3719. Technical indicators are mixed as the MACD is trending below the signal line in the negative region while the RSI is above the oversold region.

Yesterday, the contract rested at the 100-day moving average after rebounding from the support of RM3654. Further, the contract could take a breather below resistance RM4766, if the price is able to break above the rectangle consolidation zone.



## APEX SECURITIES BERHAD – CONTACT LIST

**RESEARCH TEAM** 

Mutiara Damansara Office:

Kenneth Leong (ext 2093)

Aiman Kamil (ext 2071)

Steven Chong (ext 2068)

Jayden Tan (ext 2069) Lucas Sim (ext 2070)

Lee Cherng Wee (ext 2067)

#### **APEX SECURITIES BHD**

#### Head