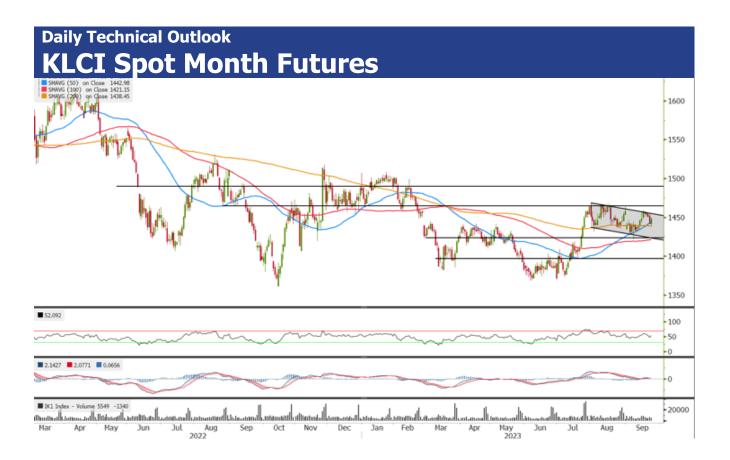

#### 25 September 2023

| FBM KLCI                                                                                                                                                                                                                                                                                                                                                                                                                                                                                                                                                                                                                                                                         |                                                                                                                                                                                                                           |                                                                                                                                                                  |                                                                                                                                                                                                                                             |  |
|----------------------------------------------------------------------------------------------------------------------------------------------------------------------------------------------------------------------------------------------------------------------------------------------------------------------------------------------------------------------------------------------------------------------------------------------------------------------------------------------------------------------------------------------------------------------------------------------------------------------------------------------------------------------------------|---------------------------------------------------------------------------------------------------------------------------------------------------------------------------------------------------------------------------|------------------------------------------------------------------------------------------------------------------------------------------------------------------|---------------------------------------------------------------------------------------------------------------------------------------------------------------------------------------------------------------------------------------------|--|
| Index                                                                                                                                                                                                                                                                                                                                                                                                                                                                                                                                                                                                                                                                            | Change                                                                                                                                                                                                                    |                                                                                                                                                                  | Closed                                                                                                                                                                                                                                      |  |
| TEM KLCI                                                                                                                                                                                                                                                                                                                                                                                                                                                                                                                                                                                                                                                                         | 2.02                                                                                                                                                                                                                      | 0.14%                                                                                                                                                            | 1,450.23                                                                                                                                                                                                                                    |  |
| FBM ACE                                                                                                                                                                                                                                                                                                                                                                                                                                                                                                                                                                                                                                                                          | -5.08                                                                                                                                                                                                                     | -0.10%                                                                                                                                                           | 5,209.06                                                                                                                                                                                                                                    |  |
| ↑ FBMT100                                                                                                                                                                                                                                                                                                                                                                                                                                                                                                                                                                                                                                                                        | 16.18                                                                                                                                                                                                                     | 0.16%                                                                                                                                                            | 10,408.19                                                                                                                                                                                                                                   |  |
| ↑ FBM70                                                                                                                                                                                                                                                                                                                                                                                                                                                                                                                                                                                                                                                                          | 29.52                                                                                                                                                                                                                     | 0.21%                                                                                                                                                            |                                                                                                                                                                                                                                             |  |
|                                                                                                                                                                                                                                                                                                                                                                                                                                                                                                                                                                                                                                                                                  |                                                                                                                                                                                                                           |                                                                                                                                                                  | 14,317.08                                                                                                                                                                                                                                   |  |
| TEM SCAP                                                                                                                                                                                                                                                                                                                                                                                                                                                                                                                                                                                                                                                                         | 117.59                                                                                                                                                                                                                    | 0.73%                                                                                                                                                            | 16,331.55                                                                                                                                                                                                                                   |  |
| KLCI Top Movers                                                                                                                                                                                                                                                                                                                                                                                                                                                                                                                                                                                                                                                                  |                                                                                                                                                                                                                           |                                                                                                                                                                  |                                                                                                                                                                                                                                             |  |
| Leading                                                                                                                                                                                                                                                                                                                                                                                                                                                                                                                                                                                                                                                                          | Change                                                                                                                                                                                                                    |                                                                                                                                                                  | Closed                                                                                                                                                                                                                                      |  |
| ↑ WESTPORTS                                                                                                                                                                                                                                                                                                                                                                                                                                                                                                                                                                                                                                                                      | 0.07                                                                                                                                                                                                                      | 2.16%                                                                                                                                                            | 3.31                                                                                                                                                                                                                                        |  |
|                                                                                                                                                                                                                                                                                                                                                                                                                                                                                                                                                                                                                                                                                  | 0.04                                                                                                                                                                                                                      | 1.88%                                                                                                                                                            | 2.17                                                                                                                                                                                                                                        |  |
| ↑ CDB                                                                                                                                                                                                                                                                                                                                                                                                                                                                                                                                                                                                                                                                            | 0.08                                                                                                                                                                                                                      | 1.81%                                                                                                                                                            | 4.50                                                                                                                                                                                                                                        |  |
|                                                                                                                                                                                                                                                                                                                                                                                                                                                                                                                                                                                                                                                                                  | 0.03                                                                                                                                                                                                                      | 1.37%                                                                                                                                                            | 2.22                                                                                                                                                                                                                                        |  |
|                                                                                                                                                                                                                                                                                                                                                                                                                                                                                                                                                                                                                                                                                  | 0.03                                                                                                                                                                                                                      | 1.23%                                                                                                                                                            | 2.47                                                                                                                                                                                                                                        |  |
| •                                                                                                                                                                                                                                                                                                                                                                                                                                                                                                                                                                                                                                                                                |                                                                                                                                                                                                                           | 1.23 /0                                                                                                                                                          | Closed                                                                                                                                                                                                                                      |  |
| Lagging                                                                                                                                                                                                                                                                                                                                                                                                                                                                                                                                                                                                                                                                          | Change                                                                                                                                                                                                                    | 1 100/                                                                                                                                                           |                                                                                                                                                                                                                                             |  |
| ↓тм                                                                                                                                                                                                                                                                                                                                                                                                                                                                                                                                                                                                                                                                              | -0.06                                                                                                                                                                                                                     | -1.19%                                                                                                                                                           | 4.97                                                                                                                                                                                                                                        |  |
| V PMETAL                                                                                                                                                                                                                                                                                                                                                                                                                                                                                                                                                                                                                                                                         | -0.04                                                                                                                                                                                                                     | -0.82%                                                                                                                                                           | 4.86                                                                                                                                                                                                                                        |  |
| V MRDIY                                                                                                                                                                                                                                                                                                                                                                                                                                                                                                                                                                                                                                                                          | -0.01                                                                                                                                                                                                                     | -0.66%                                                                                                                                                           | 1.50                                                                                                                                                                                                                                        |  |
| VESTLE                                                                                                                                                                                                                                                                                                                                                                                                                                                                                                                                                                                                                                                                           | -0.40                                                                                                                                                                                                                     | -0.31%                                                                                                                                                           | 129.00                                                                                                                                                                                                                                      |  |
|                                                                                                                                                                                                                                                                                                                                                                                                                                                                                                                                                                                                                                                                                  | -0.06                                                                                                                                                                                                                     | -0.26%                                                                                                                                                           | 22.96                                                                                                                                                                                                                                       |  |
| KLCI Top Volume                                                                                                                                                                                                                                                                                                                                                                                                                                                                                                                                                                                                                                                                  |                                                                                                                                                                                                                           |                                                                                                                                                                  | 0                                                                                                                                                                                                                                           |  |
| Stocks                                                                                                                                                                                                                                                                                                                                                                                                                                                                                                                                                                                                                                                                           | Change                                                                                                                                                                                                                    |                                                                                                                                                                  | Closed                                                                                                                                                                                                                                      |  |
|                                                                                                                                                                                                                                                                                                                                                                                                                                                                                                                                                                                                                                                                                  |                                                                                                                                                                                                                           | 4 170/                                                                                                                                                           |                                                                                                                                                                                                                                             |  |
| ↑ KNM                                                                                                                                                                                                                                                                                                                                                                                                                                                                                                                                                                                                                                                                            | 0.005                                                                                                                                                                                                                     | 4.17%                                                                                                                                                            | 0.125                                                                                                                                                                                                                                       |  |
| ↓ MERSEC                                                                                                                                                                                                                                                                                                                                                                                                                                                                                                                                                                                                                                                                         | -0.005                                                                                                                                                                                                                    | -1.67%                                                                                                                                                           | 0.295                                                                                                                                                                                                                                       |  |
| ↑ EKOVEST                                                                                                                                                                                                                                                                                                                                                                                                                                                                                                                                                                                                                                                                        | 0.025                                                                                                                                                                                                                     | 4.42%                                                                                                                                                            | 0.590                                                                                                                                                                                                                                       |  |
| ↑ HSI-CRT                                                                                                                                                                                                                                                                                                                                                                                                                                                                                                                                                                                                                                                                        | 0.045                                                                                                                                                                                                                     | 31.03%                                                                                                                                                           | 0.190                                                                                                                                                                                                                                       |  |
| ↑ UEMS                                                                                                                                                                                                                                                                                                                                                                                                                                                                                                                                                                                                                                                                           | 0.030                                                                                                                                                                                                                     | 3.41%                                                                                                                                                            | 0.910                                                                                                                                                                                                                                       |  |
| ↑ E&O                                                                                                                                                                                                                                                                                                                                                                                                                                                                                                                                                                                                                                                                            | 0.065                                                                                                                                                                                                                     | 10.00%                                                                                                                                                           | 0.715                                                                                                                                                                                                                                       |  |
|                                                                                                                                                                                                                                                                                                                                                                                                                                                                                                                                                                                                                                                                                  | 0.025                                                                                                                                                                                                                     | 3.36%                                                                                                                                                            | 0.770                                                                                                                                                                                                                                       |  |
| ↑ TANCO                                                                                                                                                                                                                                                                                                                                                                                                                                                                                                                                                                                                                                                                          | 0.005                                                                                                                                                                                                                     | 0.90%                                                                                                                                                            | 0.560                                                                                                                                                                                                                                       |  |
|                                                                                                                                                                                                                                                                                                                                                                                                                                                                                                                                                                                                                                                                                  |                                                                                                                                                                                                                           | 0.5070                                                                                                                                                           |                                                                                                                                                                                                                                             |  |
|                                                                                                                                                                                                                                                                                                                                                                                                                                                                                                                                                                                                                                                                                  | 0.010                                                                                                                                                                                                                     | 1 000/                                                                                                                                                           | 0 565                                                                                                                                                                                                                                       |  |
|                                                                                                                                                                                                                                                                                                                                                                                                                                                                                                                                                                                                                                                                                  | 0.010                                                                                                                                                                                                                     | 1.80%                                                                                                                                                            | 0.565                                                                                                                                                                                                                                       |  |
| HSI-HN8                                                                                                                                                                                                                                                                                                                                                                                                                                                                                                                                                                                                                                                                          | 0.010<br>-0.160                                                                                                                                                                                                           | 1.80%<br>-46.38%                                                                                                                                                 | 0.565<br>0.185                                                                                                                                                                                                                              |  |
| ↓ HSI-HN8<br>U.S. Markets                                                                                                                                                                                                                                                                                                                                                                                                                                                                                                                                                                                                                                                        | -0.160                                                                                                                                                                                                                    |                                                                                                                                                                  | 0.185                                                                                                                                                                                                                                       |  |
| ↓ HSI-HN8<br>U.S. Markets<br>Index                                                                                                                                                                                                                                                                                                                                                                                                                                                                                                                                                                                                                                               |                                                                                                                                                                                                                           |                                                                                                                                                                  |                                                                                                                                                                                                                                             |  |
| <ul> <li>↓ HSI-HN8</li> <li>U.S. Markets</li> <li>Index</li> <li>↓ DJIA</li> </ul>                                                                                                                                                                                                                                                                                                                                                                                                                                                                                                                                                                                               | -0.160                                                                                                                                                                                                                    |                                                                                                                                                                  | 0.185                                                                                                                                                                                                                                       |  |
| ↓ HSI-HN8<br>U.S. Markets<br>Index                                                                                                                                                                                                                                                                                                                                                                                                                                                                                                                                                                                                                                               | -0.160<br>Change                                                                                                                                                                                                          | -46.38%                                                                                                                                                          | 0.185                                                                                                                                                                                                                                       |  |
| <ul> <li>↓ HSI-HN8</li> <li>U.S. Markets</li> <li>Index</li> <li>↓ DJIA</li> </ul>                                                                                                                                                                                                                                                                                                                                                                                                                                                                                                                                                                                               | -0.160<br>Change<br>-106.580                                                                                                                                                                                              | -46.38%<br>-0.003                                                                                                                                                | 0.185<br>Closed<br>33963.84                                                                                                                                                                                                                 |  |
| <ul> <li>↓ HSI-HN8</li> <li>U.S. Markets</li> <li>Index</li> <li>↓ DJIA</li> <li>↓ S&amp;P 500</li> <li>↓ NASDAQ</li> </ul>                                                                                                                                                                                                                                                                                                                                                                                                                                                                                                                                                      | -0.160<br>Change<br>-106.580<br>-9.940                                                                                                                                                                                    | -46.38%<br>-0.003<br>-0.002                                                                                                                                      | 0.185<br>Closed<br>33963.84<br>4320.06                                                                                                                                                                                                      |  |
| <ul> <li>↓ HSI-HN8<br/>U.S. Markets</li> <li>Index</li> <li>↓ DJIA</li> <li>↓ S&amp;P 500</li> <li>↓ NASDAQ<br/>Foreign Markets</li> </ul>                                                                                                                                                                                                                                                                                                                                                                                                                                                                                                                                       | -0.160<br>Change<br>-106.580<br>-9.940<br>-12.180                                                                                                                                                                         | -46.38%<br>-0.003<br>-0.002                                                                                                                                      | 0.185<br>Closed<br>33963.84<br>4320.06<br>13211.81                                                                                                                                                                                          |  |
| <ul> <li>↓ HSI-HN8<br/>U.S. Markets<br/>Index</li> <li>↓ DJIA</li> <li>↓ S&amp;P 500</li> <li>↓ NASDAQ<br/>Foreign Markets<br/>Index</li> </ul>                                                                                                                                                                                                                                                                                                                                                                                                                                                                                                                                  | -0.160<br>Change<br>-106.580<br>-9.940<br>-12.180<br>Change                                                                                                                                                               | -46.38%<br>-0.003<br>-0.002<br>-0.001                                                                                                                            | 0.185<br>Ciosed<br>33963.84<br>4320.06<br>13211.81<br>Closed                                                                                                                                                                                |  |
| <ul> <li>↓ HSI-HN8</li> <li>U.S. Markets</li> <li>Index</li> <li>↓ DJIA</li> <li>↓ S&amp;P 500</li> <li>↓ NASDAQ</li> <li>Foreign Markets</li> <li>Index</li> <li>↑ FTSE100</li> </ul>                                                                                                                                                                                                                                                                                                                                                                                                                                                                                           | -0.160 Change -106.580 -9.940 -12.180 Change 5.29                                                                                                                                                                         | -46.38%<br>-0.003<br>-0.002<br>-0.001                                                                                                                            | 0.185<br>Closed<br>33963.84<br>4320.06<br>13211.81<br>Closed<br>7,683.91                                                                                                                                                                    |  |
| <ul> <li>↓ HSI-HN8</li> <li>U.S. Markets</li> <li>Index</li> <li>↓ DJIA</li> <li>↓ S&amp;P 500</li> <li>↓ NASDAQ</li> <li>Foreign Markets</li> <li>Index</li> <li>↑ FTSE100</li> <li>↓ NIKKEI 225</li> </ul>                                                                                                                                                                                                                                                                                                                                                                                                                                                                     | -0.160<br>-106.580<br>-9.940<br>-12.180<br>Change<br>5.29<br>-168.620                                                                                                                                                     | -46.38%<br>-0.003<br>-0.002<br>-0.001<br>0.07%<br>-0.005                                                                                                         | 0.185<br>Ciosed<br>33963.84<br>4320.06<br>13211.81<br>Ciosed<br>7,683.91<br>32402.410                                                                                                                                                       |  |
| <ul> <li>↓ HSI-HN8</li> <li>U.S. Markets</li> <li>Index</li> <li>↓ DJIA</li> <li>↓ S&amp;P 500</li> <li>↓ NASDAQ</li> <li>Foreign Markets</li> <li>Index</li> <li>↑ FTSE100</li> <li>↓ NIKKEI 225</li> <li>↑ FSSTI</li> </ul>                                                                                                                                                                                                                                                                                                                                                                                                                                                    | -0.160<br><b>Change</b><br>-106.580<br>-9.940<br>-12.180<br><b>Change</b><br>5.29<br>-168.620<br>2.01                                                                                                                     | -46.38%<br>-0.003<br>-0.002<br>-0.001<br>0.007%<br>-0.005<br>0.06%                                                                                               | 0.185<br>Closed<br>33963.84<br>4320.06<br>13211.81<br>Closed<br>7,683.91<br>32402.410<br>3,204.82                                                                                                                                           |  |
| <ul> <li>↓ HSI-HN8</li> <li>U.S. Markets</li> <li>Index</li> <li>↓ DJIA</li> <li>↓ S&amp;P 500</li> <li>↓ NASDAQ</li> <li>Foreign Markets</li> <li>Index</li> <li>↑ FTSE100</li> <li>↓ NIKKEI 225</li> <li>↑ FSSTI</li> <li>↑ HSI</li> </ul>                                                                                                                                                                                                                                                                                                                                                                                                                                     | -0.160<br>Change<br>-106.580<br>-9.940<br>-12.180<br>Change<br>5.29<br>-168.620<br>2.01<br>402.040                                                                                                                        | -46.38%<br>-0.003<br>-0.002<br>-0.001<br>0.07%<br>-0.005<br>0.06%<br>0.023                                                                                       | 0.185<br>Closed<br>33963.84<br>4320.06<br>13211.81<br>Closed<br>7,683.91<br>32402.410<br>3,204.82<br>18057.450                                                                                                                              |  |
| <ul> <li>↓ HSI-HN8</li> <li>U.S. Markets</li> <li>Index</li> <li>↓ DJIA</li> <li>↓ S&amp;P 500</li> <li>↓ NASDAQ</li> <li>Foreign Markets</li> <li>Index</li> <li>↑ FTSE100</li> <li>↓ NIKKEI 225</li> <li>↑ FSSTI</li> <li>↑ HSI</li> <li>↑ AS200</li> </ul>                                                                                                                                                                                                                                                                                                                                                                                                                    | -0.160<br>Change<br>-106.580<br>-9.940<br>-12.180<br>Change<br>5.29<br>-168.620<br>2.01<br>402.040<br>3.60                                                                                                                | -46.38%<br>-0.003<br>-0.002<br>-0.001<br>0.07%<br>-0.005<br>0.06%<br>0.023<br>0.05%                                                                              | 0.185<br>Closed<br>33963.84<br>4320.06<br>13211.81<br>Closed<br>7,683.91<br>32402.410<br>3,204.82<br>18057.450<br>7,068.84                                                                                                                  |  |
| <ul> <li>↓ HSI-HN8</li> <li>U.S. Markets</li> <li>Index</li> <li>↓ DJIA</li> <li>↓ S&amp;P 500</li> <li>↓ NASDAQ</li> <li>Foreign Markets</li> <li>Index</li> <li>↑ FTSE100</li> <li>↓ NIKKEI 225</li> <li>↑ FSSTI</li> <li>↑ HSI</li> </ul>                                                                                                                                                                                                                                                                                                                                                                                                                                     | -0.160<br>Change<br>-106.580<br>-9.940<br>-12.180<br>Change<br>5.29<br>-168.620<br>2.01<br>402.040                                                                                                                        | -46.38%<br>-0.003<br>-0.002<br>-0.001<br>0.07%<br>-0.005<br>0.06%<br>0.023                                                                                       | 0.185<br>Closed<br>33963.84<br>4320.06<br>13211.81<br>Closed<br>7,683.91<br>32402.410<br>3,204.82<br>18057.450                                                                                                                              |  |
| <ul> <li>↓ HSI-HN8</li> <li>U.S. Markets</li> <li>Index</li> <li>↓ DJIA</li> <li>↓ S&amp;P 500</li> <li>↓ NASDAQ</li> <li>Foreign Markets</li> <li>Index</li> <li>↑ FTSE100</li> <li>↓ NIKKEI 225</li> <li>↑ FSSTI</li> <li>↑ HSI</li> <li>↑ AS200</li> </ul>                                                                                                                                                                                                                                                                                                                                                                                                                    | -0.160<br>Change<br>-106.580<br>-9.940<br>-12.180<br>Change<br>5.29<br>-168.620<br>2.01<br>402.040<br>3.60                                                                                                                | -46.38%<br>-0.003<br>-0.002<br>-0.001<br>0.07%<br>-0.005<br>0.06%<br>0.023<br>0.05%                                                                              | 0.185<br>Closed<br>33963.84<br>4320.06<br>13211.81<br>Closed<br>7,683.91<br>32402.410<br>3,204.82<br>18057.450<br>7,068.84                                                                                                                  |  |
| <ul> <li>↓ HSI-HN8</li> <li>U.S. Markets</li> <li>Index</li> <li>↓ DJIA</li> <li>↓ S&amp;P 500</li> <li>↓ NASDAQ</li> <li>Foreign Markets</li> <li>Index</li> <li>↑ FTSE100</li> <li>↓ NIKKEI 225</li> <li>↑ FSSTI</li> <li>↑ HSI</li> <li>↑ AS200</li> <li>↑ SET</li> </ul>                                                                                                                                                                                                                                                                                                                                                                                                     | -0.160<br>Change<br>-106.580<br>-9.940<br>-12.180<br>Change<br>5.29<br>-168.620<br>2.01<br>402.040<br>3.60<br>8.330                                                                                                       | -46.38%<br>-0.003<br>-0.002<br>-0.001<br>0.07%<br>-0.005<br>0.06%<br>0.023<br>0.05%<br>0.006                                                                     | 0.185<br>Closed<br>33963.84<br>4320.06<br>13211.81<br>Closed<br>7,683.91<br>32402.410<br>3,204.82<br>18057.450<br>7,068.84<br>1522.590                                                                                                      |  |
| <ul> <li>↓ HSI-HN8</li> <li>U.S. Markets</li> <li>Index</li> <li>↓ DJIA</li> <li>↓ S&amp;P 500</li> <li>↓ NASDAQ</li> <li>Foreign Markets</li> <li>Index</li> <li>↑ FTSE100</li> <li>↓ NIKKEI 225</li> <li>↑ FSSTI</li> <li>↑ HSI</li> <li>↑ AS200</li> <li>↑ SET</li> <li>↑ JCI</li> <li>↓ Kospi</li> </ul>                                                                                                                                                                                                                                                                                                                                                                     | -0.160<br>Change<br>-106.580<br>-9.940<br>-12.180<br>Change<br>5.29<br>-168.620<br>2.01<br>402.040<br>3.60<br>8.330<br>25.378                                                                                             | -46.38%<br>-0.003<br>-0.002<br>-0.001<br>-0.005<br>0.06%<br>0.023<br>0.05%<br>0.006<br>0.004<br>-0.003                                                           | 0.185<br>Closed<br>33963.84<br>4320.06<br>13211.81<br>Closed<br>7,683.91<br>32402.410<br>3,204.82<br>18057.450<br>7,068.84<br>1522.590<br>7016.844<br>2508.130                                                                              |  |
| <ul> <li>↓ HSI-HN8</li> <li>U.S. Markets</li> <li>Index</li> <li>↓ DJIA</li> <li>↓ S&amp;P 500</li> <li>↓ NASDAQ</li> <li>Foreign Markets</li> <li>Index</li> <li>↑ FTSE100</li> <li>↓ NIKKEI 225</li> <li>↑ FSSTI</li> <li>↑ HSI</li> <li>↑ AS200</li> <li>↑ SET</li> <li>↑ JCI</li> <li>↓ Kospi</li> <li>↑ Shanghai</li> </ul>                                                                                                                                                                                                                                                                                                                                                 | -0.160<br>Change<br>-106.580<br>-9.940<br>-12.180<br>Change<br>5.29<br>-168.620<br>2.01<br>402.040<br>3.60<br>8.330<br>25.378<br>-6.840                                                                                   | -46.38%<br>-0.003<br>-0.002<br>-0.001<br>0.07%<br>-0.005<br>0.06%<br>0.023<br>0.05%<br>0.006<br>0.004                                                            | 0.185<br>Closed<br>33963.84<br>4320.06<br>13211.81<br>Closed<br>7,683.91<br>32402.410<br>3,204.82<br>18057.450<br>7,068.84<br>1522.590<br>7016.844                                                                                          |  |
| <ul> <li>↓ HSI-HN8</li> <li>U.S. Markets</li> <li>Index</li> <li>↓ DJIA</li> <li>↓ S&amp;P 500</li> <li>↓ NASDAQ</li> <li>Foreign Markets</li> <li>Index</li> <li>↑ FTSE100</li> <li>↓ NIKKEI 225</li> <li>↑ FSSTI</li> <li>↑ HSI</li> <li>↑ AS200</li> <li>↑ SET</li> <li>↓ JCI</li> <li>↓ Kospi</li> <li>↑ Shanghai</li> <li>Foreign Exchange</li> </ul>                                                                                                                                                                                                                                                                                                                       | -0.160<br>Change<br>-106.580<br>-9.940<br>-12.180<br>Change<br>5.29<br>-168.620<br>2.01<br>402.040<br>3.60<br>8.330<br>25.378<br>-6.840<br>47.73                                                                          | -46.38%<br>-0.003<br>-0.002<br>-0.001<br>-0.005<br>0.06%<br>0.023<br>0.05%<br>0.006<br>0.004<br>-0.003                                                           | 0.185<br>Closed<br>33963.84<br>4320.06<br>13211.81<br>Closed<br>7,683.91<br>32402.410<br>3,204.82<br>18057.450<br>7,068.84<br>1522.590<br>7016.844<br>2508.130<br>3,132.43                                                                  |  |
| <ul> <li>↓ HSI-HN8</li> <li>U.S. Markets</li> <li>Index</li> <li>↓ DJIA</li> <li>↓ S&amp;P 500</li> <li>↓ NASDAQ</li> <li>Foreign Markets</li> <li>Index</li> <li>↑ FTSE100</li> <li>↓ NIKKEI 225</li> <li>↑ FSSTI</li> <li>↑ HSI</li> <li>↑ AS200</li> <li>↑ SET</li> <li>↑ JCI</li> <li>↓ Kospi</li> <li>↑ Shanghai</li> <li>Foreign Exchange</li> <li>Currency</li> </ul>                                                                                                                                                                                                                                                                                                     | -0.160<br>-106.580<br>-9.940<br>-12.180<br>Change<br>5.29<br>-168.620<br>2.01<br>402.040<br>3.60<br>8.330<br>25.378<br>-6.840<br>47.73<br>Change                                                                          | -46.38%<br>-0.003<br>-0.002<br>-0.001<br>0.07%<br>-0.005<br>0.06%<br>0.023<br>0.05%<br>0.006<br>0.004<br>-0.003<br>1.55%                                         | 0.185<br>Closed<br>33963.84<br>4320.06<br>13211.81<br>Closed<br>7,683.91<br>32402.410<br>3,204.82<br>18057.450<br>7,068.84<br>1522.590<br>7016.844<br>2508.130<br>3,132.43<br>Closed                                                        |  |
| <ul> <li>↓ HSI-HN8</li> <li>U.S. Markets</li> <li>Index</li> <li>↓ DJIA</li> <li>↓ S&amp;P 500</li> <li>↓ NASDAQ</li> <li>Foreign Markets</li> <li>Index</li> <li>↑ FTSE100</li> <li>↓ NIKKEI 225</li> <li>↑ FSSTI</li> <li>↑ HSI</li> <li>↑ AS200</li> <li>↑ SET</li> <li>↑ JCI</li> <li>↓ Kospi</li> <li>↑ Shanghai<br/>Foreign Exchange</li> <li>○ CUrrency</li> <li>↓ RM-USD</li> </ul>                                                                                                                                                                                                                                                                                      | -0.160<br>-106.580<br>-9.940<br>-12.180<br><b>Change</b><br>5.29<br>-168.620<br>2.01<br>402.040<br>3.60<br>8.330<br>25.378<br>-6.840<br>47.73<br><b>Change</b><br>-0.0023                                                 | -46.38%<br>-0.003<br>-0.002<br>-0.001<br>-0.005<br>0.06%<br>0.023<br>0.05%<br>0.006<br>0.004<br>-0.003<br>1.55%                                                  | 0.185<br>Closed<br>33963.84<br>4320.06<br>13211.81<br>Closed<br>7,683.91<br>32402.410<br>3,204.82<br>18057.450<br>7,068.84<br>1522.590<br>7016.844<br>2508.130<br>3,132.43<br>Closed<br>4.69                                                |  |
| <ul> <li>↓ HSI-HN8</li> <li>U.S. Markets</li> <li>Index</li> <li>↓ DJIA</li> <li>↓ S&amp;P 500</li> <li>↓ NASDAQ</li> <li>Foreign Markets</li> <li>Index</li> <li>↑ FTSE100</li> <li>↓ NIKKEI 225</li> <li>↑ FSSTI</li> <li>↑ HSI</li> <li>↑ AS200</li> <li>↑ SET</li> <li>↑ JCI</li> <li>↓ Kospi</li> <li>↑ Shanghai</li> <li>Foreign Exchange</li> <li>Currency</li> <li>↓ RM-USD</li> <li>↓ RM-EUR</li> </ul>                                                                                                                                                                                                                                                                 | -0.160<br>-106.580<br>-9.940<br>-12.180<br>Change<br>5.29<br>-168.620<br>2.01<br>402.040<br>3.60<br>8.330<br>25.378<br>-6.840<br>47.73<br>Change<br>-0.0023<br>-0.0022                                                    | -46.38%<br>-0.003<br>-0.002<br>-0.001<br>0.07%<br>-0.005<br>0.06%<br>0.023<br>0.05%<br>0.006<br>0.004<br>-0.003<br>1.55%<br>-0.05%<br>-0.18%                     | 0.185<br>Closed<br>33963.84<br>4320.06<br>13211.81<br>Closed<br>7,683.91<br>32402.410<br>3,204.82<br>18057.450<br>7,068.84<br>1522.590<br>7016.844<br>2508.130<br>3,132.43<br>Closed<br>4.69<br>4.99                                        |  |
| <ul> <li>↓ HSI-HN8</li> <li>U.S. Markets</li> <li>Index</li> <li>↓ DJIA</li> <li>↓ S&amp;P 500</li> <li>↓ NASDAQ</li> <li>Foreign Markets</li> <li>Index</li> <li>↑ FTSE100</li> <li>↓ NIKKEI 225</li> <li>↑ FSSTI</li> <li>↑ HSI</li> <li>↑ AS200</li> <li>↑ SET</li> <li>↑ JCI</li> <li>↓ Kospi</li> <li>↑ Shanghai</li> <li>Foreign Exchange</li> <li>Currency</li> <li>↓ RM-USD</li> <li>↓ RM-YEN</li> </ul>                                                                                                                                                                                                                                                                 | -0.160<br>-106.580<br>-9.940<br>-12.180<br><b>Change</b><br>5.29<br>-168.620<br>2.01<br>402.040<br>3.60<br>8.330<br>25.378<br>-6.840<br>47.73<br><b>Change</b><br>-0.0023                                                 | -46.38%<br>-0.003<br>-0.002<br>-0.001<br>-0.005<br>0.06%<br>0.023<br>0.05%<br>0.006<br>0.004<br>-0.003<br>1.55%                                                  | 0.185<br>Closed<br>33963.84<br>4320.06<br>13211.81<br>Closed<br>7,683.91<br>32402.410<br>3,204.82<br>18057.450<br>7,068.84<br>1522.590<br>7016.844<br>2508.130<br>3,132.43<br>Closed<br>4.69                                                |  |
| <ul> <li>↓ HSI-HN8</li> <li>U.S. Markets</li> <li>Index</li> <li>↓ DJIA</li> <li>↓ S&amp;P 500</li> <li>↓ NASDAQ</li> <li>Foreign Markets</li> <li>Index</li> <li>↑ FTSE100</li> <li>↓ NIKKEI 225</li> <li>↑ FSSTI</li> <li>↑ HSI</li> <li>↑ AS200</li> <li>↑ SET</li> <li>↑ JCI</li> <li>↓ Kospi</li> <li>↑ Shanghai</li> <li>Foreign Exchange</li> <li>Currency</li> <li>↓ RM-USD</li> <li>↓ RM-EUR</li> </ul>                                                                                                                                                                                                                                                                 | -0.160<br>-106.580<br>-9.940<br>-12.180<br>Change<br>5.29<br>-168.620<br>2.01<br>402.040<br>3.60<br>8.330<br>25.378<br>-6.840<br>47.73<br>Change<br>-0.0023<br>-0.0022                                                    | -46.38%<br>-0.003<br>-0.002<br>-0.001<br>0.07%<br>-0.005<br>0.06%<br>0.023<br>0.05%<br>0.006<br>0.004<br>-0.003<br>1.55%<br>-0.05%<br>-0.18%                     | 0.185<br>Closed<br>33963.84<br>4320.06<br>13211.81<br>Closed<br>7,683.91<br>32402.410<br>3,204.82<br>18057.450<br>7,068.84<br>1522.590<br>7016.844<br>2508.130<br>3,132.43<br>Closed<br>4.69<br>4.99                                        |  |
| <ul> <li>↓ HSI-HN8</li> <li>U.S. Markets</li> <li>Index</li> <li>↓ DJIA</li> <li>↓ S&amp;P 500</li> <li>↓ NASDAQ</li> <li>Foreign Markets</li> <li>Index</li> <li>↑ FTSE100</li> <li>↓ NIKKEI 225</li> <li>↑ FSSTI</li> <li>↑ HSI</li> <li>↑ AS200</li> <li>↑ SET</li> <li>↑ JCI</li> <li>↓ Kospi</li> <li>↑ Shanghai</li> <li>Foreign Exchange</li> <li>Currency</li> <li>↓ RM-USD</li> <li>↓ RM-YEN</li> </ul>                                                                                                                                                                                                                                                                 | -0.160<br>-106.580<br>-9.940<br>-12.180<br>Change<br>5.29<br>-168.620<br>2.01<br>402.040<br>3.60<br>8.330<br>25.378<br>-6.840<br>47.73<br>Change<br>-0.0023<br>-0.0022                                                    | -46.38%<br>-0.003<br>-0.002<br>-0.001<br>0.07%<br>-0.005<br>0.06%<br>0.023<br>0.05%<br>0.006<br>0.004<br>-0.003<br>1.55%<br>-0.05%<br>-0.18%                     | 0.185<br>Closed<br>33963.84<br>4320.06<br>13211.81<br>Closed<br>7,683.91<br>32402.410<br>3,204.82<br>18057.450<br>7,068.84<br>1522.590<br>7016.844<br>2508.130<br>3,132.43<br>Closed<br>4.69<br>4.99                                        |  |
| <ul> <li>↓ HSI-HN8</li> <li>U.S. Markets</li> <li>Index</li> <li>↓ DJIA</li> <li>↓ S&amp;P 500</li> <li>↓ NASDAQ</li> <li>Foreign Markets</li> <li>Index</li> <li>↑ FTSE100</li> <li>↓ NIKKEI 225</li> <li>↑ FSSTI</li> <li>↑ HSI</li> <li>↑ AS200</li> <li>↑ SET</li> <li>↑ JCI</li> <li>↓ Kospi</li> <li>↓ Shanghai<br/>Foreign Exchange</li> <li>Currency</li> <li>↓ RM-USD</li> <li>↓ RM-FUR</li> <li>↓ RM-YEN</li> <li>Commodity Futuress</li> <li>└omm.</li> </ul>                                                                                                                                                                                                         | -0.160<br>-106.580<br>-9.940<br>-12.180<br>Change<br>5.29<br>-168.620<br>2.01<br>402.040<br>3.60<br>8.330<br>25.378<br>-6.840<br>47.73<br>Change<br>-0.0023<br>-0.0092<br>-0.0149                                         | -46.38%<br>-0.003<br>-0.002<br>-0.001<br>0.07%<br>-0.005<br>0.06%<br>0.023<br>0.05%<br>0.006<br>0.004<br>-0.003<br>1.55%<br>-0.05%<br>-0.18%                     | 0.185<br>Closed<br>33963.84<br>4320.06<br>13211.81<br>Closed<br>7,683.91<br>32402.410<br>3,204.82<br>18057.450<br>7,068.84<br>1522.590<br>7016.844<br>2508.130<br>3,132.43<br>Closed<br>4.69<br>4.99<br>3.16                                |  |
| ↓       HSI-HN8         U.S. Markets         Index         ↓       DJIA         ↓       S&P 500         ↓       S&P 500         ↓       NASDAQ         Foreign Markets       Index         ↑       FTSE100         ↓       NIKKEI 225         ↑       FSSTI         ↑       HSI         ↑       AS200         ↑       SET         ↑       JCI         ↓       Kospi         ↑       Shanghai         Foreign Exchange         Currency         ↓       RM-USD         ↓       RM-FUR         ↓       RM-YEN         Commodity Futures       Comm.         ↓       Brent crude(brl)(US\$)                                                                                         | -0.160<br>-106.580<br>-9.940<br>-12.180<br>Change<br>5.29<br>-168.620<br>2.01<br>402.040<br>3.60<br>8.330<br>25.378<br>-6.840<br>47.73<br>Change<br>-0.0023<br>-0.0092<br>-0.0149<br>Change<br>0.59                       | -46.38%<br>-0.003<br>-0.002<br>-0.001<br>0.07%<br>-0.005<br>0.06%<br>0.023<br>0.05%<br>0.006<br>0.004<br>-0.003<br>1.55%<br>-0.05%<br>-0.18%<br>-0.47%           | 0.185 Closed 33963.84 4320.06 13211.81 Closed 7,683.91 32402.410 3,204.82 18057.450 7,068.84 1522.590 7016.844 2508.130 3,132.43 Closed 4.69 4.99 3.16 Closed 93.83                                                                         |  |
| ↓       HSI-HN8         U.S. Markets         Index         ↓       DJIA         ↓       S&P 500         ↓       NASDAQ         Foreign Markets       Index         ↑       FTSE100         ↓       RIKKEI 225         ↑       FSSTI         ↑       HSI         ↑       AS200         ↑       SET         ↑       JCI         ↓       Kospi         ↑       Shanghai         Foreign Exchange       Currency         ↓       RM-USD         ↓       RM-YEN         Commodity Futures       Commodity Futures         ↓       Brent crude(brl)(US\$)         ↓       CPO(ton)(RM) | -0.160<br>-106.580<br>-9.940<br>-12.180<br>Change<br>5.29<br>-168.620<br>2.01<br>402.040<br>3.60<br>8.330<br>25.378<br>-6.840<br>47.73<br>Change<br>-0.0023<br>-0.0023<br>-0.0092<br>-0.0149<br>(Change<br>0.59<br>-12.00 | -46.38%<br>-0.003<br>-0.002<br>-0.001<br>0.07%<br>-0.005<br>0.06%<br>0.023<br>0.05%<br>0.006<br>0.004<br>-0.003<br>1.55%<br>-0.05%<br>-0.18%<br>-0.18%<br>-0.47% | 0.185<br>Closed<br>33963.84<br>4320.06<br>13211.81<br>Closed<br>7,683.91<br>32402.410<br>3,204.82<br>18057.450<br>7,068.84<br>1522.590<br>7016.844<br>2508.130<br>3,132.43<br>Closed<br>4.69<br>4.99<br>3.16<br>Closed<br>93.83<br>3,640.00 |  |
| ↓       HSI-HN8         U.S. Markets         Index         ↓       DJIA         ↓       S&P 500         ↓       S&P 500         ↓       NASDAQ         Foreign Markets       Index         ↑       FTSE100         ↓       NIKKEI 225         ↑       FSSTI         ↑       HSI         ↑       AS200         ↑       SET         ↑       JCI         ↓       Kospi         ↑       Shanghai         Foreign Exchange         Currency         ↓       RM-USD         ↓       RM-FUR         ↓       RM-YEN         Commodity Futures       Comm.         ↓       Brent crude(brl)(US\$)                                                                                         | -0.160<br>-106.580<br>-9.940<br>-12.180<br>Change<br>5.29<br>-168.620<br>2.01<br>402.040<br>3.60<br>8.330<br>25.378<br>-6.840<br>47.73<br>Change<br>-0.0023<br>-0.0092<br>-0.0149<br>Change<br>0.59                       | -46.38%<br>-0.003<br>-0.002<br>-0.001<br>0.07%<br>-0.005<br>0.06%<br>0.023<br>0.05%<br>0.006<br>0.004<br>-0.003<br>1.55%<br>-0.05%<br>-0.18%<br>-0.47%           | 0.185 Closed 33963.84 4320.06 13211.81 Closed 7,683.91 32402.410 3,204.82 18057.450 7,068.84 1522.590 7016.844 2508.130 3,132.43 Closed 4.69 4.99 3.16 Closed 93.83                                                                         |  |