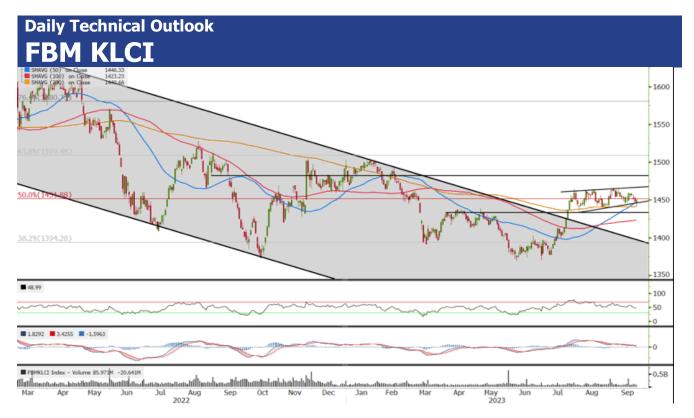

#### 25 September 2023

| FBM KLCI                                                                                                                                                                                                                                                                                                                                                                                                                                                                                                                                                                                                                                                                         |                                                                                                                                                                                                                           |                                                                                                                                                                  |                                                                                                                                                                                                                                             |  |
|----------------------------------------------------------------------------------------------------------------------------------------------------------------------------------------------------------------------------------------------------------------------------------------------------------------------------------------------------------------------------------------------------------------------------------------------------------------------------------------------------------------------------------------------------------------------------------------------------------------------------------------------------------------------------------|---------------------------------------------------------------------------------------------------------------------------------------------------------------------------------------------------------------------------|------------------------------------------------------------------------------------------------------------------------------------------------------------------|---------------------------------------------------------------------------------------------------------------------------------------------------------------------------------------------------------------------------------------------|--|
| Index                                                                                                                                                                                                                                                                                                                                                                                                                                                                                                                                                                                                                                                                            | Change                                                                                                                                                                                                                    |                                                                                                                                                                  | Closed                                                                                                                                                                                                                                      |  |
| TEM KLCI                                                                                                                                                                                                                                                                                                                                                                                                                                                                                                                                                                                                                                                                         | 2.02                                                                                                                                                                                                                      | 0.14%                                                                                                                                                            | 1,450.23                                                                                                                                                                                                                                    |  |
| FBM ACE                                                                                                                                                                                                                                                                                                                                                                                                                                                                                                                                                                                                                                                                          | -5.08                                                                                                                                                                                                                     | -0.10%                                                                                                                                                           | 5,209.06                                                                                                                                                                                                                                    |  |
| ↑ FBMT100                                                                                                                                                                                                                                                                                                                                                                                                                                                                                                                                                                                                                                                                        | 16.18                                                                                                                                                                                                                     | 0.16%                                                                                                                                                            | 10,408.19                                                                                                                                                                                                                                   |  |
| ↑ FBM70                                                                                                                                                                                                                                                                                                                                                                                                                                                                                                                                                                                                                                                                          | 29.52                                                                                                                                                                                                                     | 0.21%                                                                                                                                                            |                                                                                                                                                                                                                                             |  |
|                                                                                                                                                                                                                                                                                                                                                                                                                                                                                                                                                                                                                                                                                  |                                                                                                                                                                                                                           |                                                                                                                                                                  | 14,317.08                                                                                                                                                                                                                                   |  |
| TEM SCAP                                                                                                                                                                                                                                                                                                                                                                                                                                                                                                                                                                                                                                                                         | 117.59                                                                                                                                                                                                                    | 0.73%                                                                                                                                                            | 16,331.55                                                                                                                                                                                                                                   |  |
| KLCI Top Movers                                                                                                                                                                                                                                                                                                                                                                                                                                                                                                                                                                                                                                                                  |                                                                                                                                                                                                                           |                                                                                                                                                                  |                                                                                                                                                                                                                                             |  |
| Leading                                                                                                                                                                                                                                                                                                                                                                                                                                                                                                                                                                                                                                                                          | Change                                                                                                                                                                                                                    |                                                                                                                                                                  | Closed                                                                                                                                                                                                                                      |  |
| ↑ WESTPORTS                                                                                                                                                                                                                                                                                                                                                                                                                                                                                                                                                                                                                                                                      | 0.07                                                                                                                                                                                                                      | 2.16%                                                                                                                                                            | 3.31                                                                                                                                                                                                                                        |  |
|                                                                                                                                                                                                                                                                                                                                                                                                                                                                                                                                                                                                                                                                                  | 0.04                                                                                                                                                                                                                      | 1.88%                                                                                                                                                            | 2.17                                                                                                                                                                                                                                        |  |
| ↑ CDB                                                                                                                                                                                                                                                                                                                                                                                                                                                                                                                                                                                                                                                                            | 0.08                                                                                                                                                                                                                      | 1.81%                                                                                                                                                            | 4.50                                                                                                                                                                                                                                        |  |
|                                                                                                                                                                                                                                                                                                                                                                                                                                                                                                                                                                                                                                                                                  | 0.03                                                                                                                                                                                                                      | 1.37%                                                                                                                                                            | 2.22                                                                                                                                                                                                                                        |  |
|                                                                                                                                                                                                                                                                                                                                                                                                                                                                                                                                                                                                                                                                                  | 0.03                                                                                                                                                                                                                      | 1.23%                                                                                                                                                            | 2.47                                                                                                                                                                                                                                        |  |
| •                                                                                                                                                                                                                                                                                                                                                                                                                                                                                                                                                                                                                                                                                |                                                                                                                                                                                                                           | 1.23 /0                                                                                                                                                          | Closed                                                                                                                                                                                                                                      |  |
| Lagging                                                                                                                                                                                                                                                                                                                                                                                                                                                                                                                                                                                                                                                                          | Change                                                                                                                                                                                                                    | 1 100/                                                                                                                                                           |                                                                                                                                                                                                                                             |  |
| ↓тм                                                                                                                                                                                                                                                                                                                                                                                                                                                                                                                                                                                                                                                                              | -0.06                                                                                                                                                                                                                     | -1.19%                                                                                                                                                           | 4.97                                                                                                                                                                                                                                        |  |
| V PMETAL                                                                                                                                                                                                                                                                                                                                                                                                                                                                                                                                                                                                                                                                         | -0.04                                                                                                                                                                                                                     | -0.82%                                                                                                                                                           | 4.86                                                                                                                                                                                                                                        |  |
| V MRDIY                                                                                                                                                                                                                                                                                                                                                                                                                                                                                                                                                                                                                                                                          | -0.01                                                                                                                                                                                                                     | -0.66%                                                                                                                                                           | 1.50                                                                                                                                                                                                                                        |  |
| VESTLE                                                                                                                                                                                                                                                                                                                                                                                                                                                                                                                                                                                                                                                                           | -0.40                                                                                                                                                                                                                     | -0.31%                                                                                                                                                           | 129.00                                                                                                                                                                                                                                      |  |
|                                                                                                                                                                                                                                                                                                                                                                                                                                                                                                                                                                                                                                                                                  | -0.06                                                                                                                                                                                                                     | -0.26%                                                                                                                                                           | 22.96                                                                                                                                                                                                                                       |  |
| KLCI Top Volume                                                                                                                                                                                                                                                                                                                                                                                                                                                                                                                                                                                                                                                                  |                                                                                                                                                                                                                           |                                                                                                                                                                  | 0                                                                                                                                                                                                                                           |  |
| Stocks                                                                                                                                                                                                                                                                                                                                                                                                                                                                                                                                                                                                                                                                           | Change                                                                                                                                                                                                                    |                                                                                                                                                                  | Closed                                                                                                                                                                                                                                      |  |
|                                                                                                                                                                                                                                                                                                                                                                                                                                                                                                                                                                                                                                                                                  |                                                                                                                                                                                                                           | 4 170/                                                                                                                                                           |                                                                                                                                                                                                                                             |  |
| ↑ KNM                                                                                                                                                                                                                                                                                                                                                                                                                                                                                                                                                                                                                                                                            | 0.005                                                                                                                                                                                                                     | 4.17%                                                                                                                                                            | 0.125                                                                                                                                                                                                                                       |  |
| ↓ MERSEC                                                                                                                                                                                                                                                                                                                                                                                                                                                                                                                                                                                                                                                                         | -0.005                                                                                                                                                                                                                    | -1.67%                                                                                                                                                           | 0.295                                                                                                                                                                                                                                       |  |
| ↑ EKOVEST                                                                                                                                                                                                                                                                                                                                                                                                                                                                                                                                                                                                                                                                        | 0.025                                                                                                                                                                                                                     | 4.42%                                                                                                                                                            | 0.590                                                                                                                                                                                                                                       |  |
| ↑ HSI-CRT                                                                                                                                                                                                                                                                                                                                                                                                                                                                                                                                                                                                                                                                        | 0.045                                                                                                                                                                                                                     | 31.03%                                                                                                                                                           | 0.190                                                                                                                                                                                                                                       |  |
| ↑ UEMS                                                                                                                                                                                                                                                                                                                                                                                                                                                                                                                                                                                                                                                                           | 0.030                                                                                                                                                                                                                     | 3.41%                                                                                                                                                            | 0.910                                                                                                                                                                                                                                       |  |
| ↑ E&O                                                                                                                                                                                                                                                                                                                                                                                                                                                                                                                                                                                                                                                                            | 0.065                                                                                                                                                                                                                     | 10.00%                                                                                                                                                           | 0.715                                                                                                                                                                                                                                       |  |
|                                                                                                                                                                                                                                                                                                                                                                                                                                                                                                                                                                                                                                                                                  | 0.025                                                                                                                                                                                                                     | 3.36%                                                                                                                                                            | 0.770                                                                                                                                                                                                                                       |  |
| ↑ TANCO                                                                                                                                                                                                                                                                                                                                                                                                                                                                                                                                                                                                                                                                          | 0.005                                                                                                                                                                                                                     | 0.90%                                                                                                                                                            | 0.560                                                                                                                                                                                                                                       |  |
|                                                                                                                                                                                                                                                                                                                                                                                                                                                                                                                                                                                                                                                                                  |                                                                                                                                                                                                                           | 0.5070                                                                                                                                                           |                                                                                                                                                                                                                                             |  |
|                                                                                                                                                                                                                                                                                                                                                                                                                                                                                                                                                                                                                                                                                  | 0.010                                                                                                                                                                                                                     | 1 000/                                                                                                                                                           | 0 565                                                                                                                                                                                                                                       |  |
|                                                                                                                                                                                                                                                                                                                                                                                                                                                                                                                                                                                                                                                                                  | 0.010                                                                                                                                                                                                                     | 1.80%                                                                                                                                                            | 0.565                                                                                                                                                                                                                                       |  |
| HSI-HN8                                                                                                                                                                                                                                                                                                                                                                                                                                                                                                                                                                                                                                                                          | 0.010<br>-0.160                                                                                                                                                                                                           | 1.80%<br>-46.38%                                                                                                                                                 | 0.565<br>0.185                                                                                                                                                                                                                              |  |
| ↓ HSI-HN8<br>U.S. Markets                                                                                                                                                                                                                                                                                                                                                                                                                                                                                                                                                                                                                                                        | -0.160                                                                                                                                                                                                                    |                                                                                                                                                                  | 0.185                                                                                                                                                                                                                                       |  |
| ↓ HSI-HN8<br>U.S. Markets<br>Index                                                                                                                                                                                                                                                                                                                                                                                                                                                                                                                                                                                                                                               |                                                                                                                                                                                                                           |                                                                                                                                                                  |                                                                                                                                                                                                                                             |  |
| <ul> <li>↓ HSI-HN8</li> <li>U.S. Markets</li> <li>Index</li> <li>↓ DJIA</li> </ul>                                                                                                                                                                                                                                                                                                                                                                                                                                                                                                                                                                                               | -0.160                                                                                                                                                                                                                    |                                                                                                                                                                  | 0.185                                                                                                                                                                                                                                       |  |
| ↓ HSI-HN8<br>U.S. Markets<br>Index                                                                                                                                                                                                                                                                                                                                                                                                                                                                                                                                                                                                                                               | -0.160<br>Change                                                                                                                                                                                                          | -46.38%                                                                                                                                                          | 0.185                                                                                                                                                                                                                                       |  |
| <ul> <li>↓ HSI-HN8</li> <li>U.S. Markets</li> <li>Index</li> <li>↓ DJIA</li> </ul>                                                                                                                                                                                                                                                                                                                                                                                                                                                                                                                                                                                               | -0.160<br>Change<br>-106.580                                                                                                                                                                                              | -46.38%<br>-0.003                                                                                                                                                | 0.185<br>Closed<br>33963.84                                                                                                                                                                                                                 |  |
| <ul> <li>↓ HSI-HN8</li> <li>U.S. Markets</li> <li>Index</li> <li>↓ DJIA</li> <li>↓ S&amp;P 500</li> <li>↓ NASDAQ</li> </ul>                                                                                                                                                                                                                                                                                                                                                                                                                                                                                                                                                      | -0.160<br>Change<br>-106.580<br>-9.940                                                                                                                                                                                    | -46.38%<br>-0.003<br>-0.002                                                                                                                                      | 0.185<br>Closed<br>33963.84<br>4320.06                                                                                                                                                                                                      |  |
| <ul> <li>↓ HSI-HN8<br/>U.S. Markets</li> <li>Index</li> <li>↓ DJIA</li> <li>↓ S&amp;P 500</li> <li>↓ NASDAQ<br/>Foreign Markets</li> </ul>                                                                                                                                                                                                                                                                                                                                                                                                                                                                                                                                       | -0.160<br>Change<br>-106.580<br>-9.940<br>-12.180                                                                                                                                                                         | -46.38%<br>-0.003<br>-0.002                                                                                                                                      | 0.185<br>Closed<br>33963.84<br>4320.06<br>13211.81                                                                                                                                                                                          |  |
| <ul> <li>↓ HSI-HN8<br/>U.S. Markets<br/>Index</li> <li>↓ DJIA</li> <li>↓ S&amp;P 500</li> <li>↓ NASDAQ<br/>Foreign Markets<br/>Index</li> </ul>                                                                                                                                                                                                                                                                                                                                                                                                                                                                                                                                  | -0.160<br>Change<br>-106.580<br>-9.940<br>-12.180<br>Change                                                                                                                                                               | -46.38%<br>-0.003<br>-0.002<br>-0.001                                                                                                                            | 0.185<br>Ciosed<br>33963.84<br>4320.06<br>13211.81<br>Closed                                                                                                                                                                                |  |
| <ul> <li>↓ HSI-HN8</li> <li>U.S. Markets</li> <li>Index</li> <li>↓ DJIA</li> <li>↓ S&amp;P 500</li> <li>↓ NASDAQ</li> <li>Foreign Markets</li> <li>Index</li> <li>↑ FTSE100</li> </ul>                                                                                                                                                                                                                                                                                                                                                                                                                                                                                           | -0.160 Change -106.580 -9.940 -12.180 Change 5.29                                                                                                                                                                         | -46.38%<br>-0.003<br>-0.002<br>-0.001                                                                                                                            | 0.185<br>Closed<br>33963.84<br>4320.06<br>13211.81<br>Closed<br>7,683.91                                                                                                                                                                    |  |
| <ul> <li>↓ HSI-HN8</li> <li>U.S. Markets</li> <li>Index</li> <li>↓ DJIA</li> <li>↓ S&amp;P 500</li> <li>↓ NASDAQ</li> <li>Foreign Markets</li> <li>Index</li> <li>↑ FTSE100</li> <li>↓ NIKKEI 225</li> </ul>                                                                                                                                                                                                                                                                                                                                                                                                                                                                     | -0.160<br>-106.580<br>-9.940<br>-12.180<br>Change<br>5.29<br>-168.620                                                                                                                                                     | -46.38%<br>-0.003<br>-0.002<br>-0.001<br>0.07%<br>-0.005                                                                                                         | 0.185<br>Ciosed<br>33963.84<br>4320.06<br>13211.81<br>Ciosed<br>7,683.91<br>32402.410                                                                                                                                                       |  |
| <ul> <li>↓ HSI-HN8</li> <li>U.S. Markets</li> <li>Index</li> <li>↓ DJIA</li> <li>↓ S&amp;P 500</li> <li>↓ NASDAQ</li> <li>Foreign Markets</li> <li>Index</li> <li>↑ FTSE100</li> <li>↓ NIKKEI 225</li> <li>↑ FSSTI</li> </ul>                                                                                                                                                                                                                                                                                                                                                                                                                                                    | -0.160<br><b>Change</b><br>-106.580<br>-9.940<br>-12.180<br><b>Change</b><br>5.29<br>-168.620<br>2.01                                                                                                                     | -46.38%<br>-0.003<br>-0.002<br>-0.001<br>0.007%<br>-0.005<br>0.06%                                                                                               | 0.185<br>Closed<br>33963.84<br>4320.06<br>13211.81<br>Closed<br>7,683.91<br>32402.410<br>3,204.82                                                                                                                                           |  |
| <ul> <li>↓ HSI-HN8</li> <li>U.S. Markets</li> <li>Index</li> <li>↓ DJIA</li> <li>↓ S&amp;P 500</li> <li>↓ NASDAQ</li> <li>Foreign Markets</li> <li>Index</li> <li>↑ FTSE100</li> <li>↓ NIKKEI 225</li> <li>↑ FSSTI</li> <li>↑ HSI</li> </ul>                                                                                                                                                                                                                                                                                                                                                                                                                                     | -0.160<br>Change<br>-106.580<br>-9.940<br>-12.180<br>Change<br>5.29<br>-168.620<br>2.01<br>402.040                                                                                                                        | -46.38%<br>-0.003<br>-0.002<br>-0.001<br>0.07%<br>-0.005<br>0.06%<br>0.023                                                                                       | 0.185<br>Closed<br>33963.84<br>4320.06<br>13211.81<br>Closed<br>7,683.91<br>32402.410<br>3,204.82<br>18057.450                                                                                                                              |  |
| <ul> <li>↓ HSI-HN8</li> <li>U.S. Markets</li> <li>Index</li> <li>↓ DJIA</li> <li>↓ S&amp;P 500</li> <li>↓ NASDAQ</li> <li>Foreign Markets</li> <li>Index</li> <li>↑ FTSE100</li> <li>↓ NIKKEI 225</li> <li>↑ FSSTI</li> <li>↑ HSI</li> <li>↑ AS200</li> </ul>                                                                                                                                                                                                                                                                                                                                                                                                                    | -0.160<br>Change<br>-106.580<br>-9.940<br>-12.180<br>Change<br>5.29<br>-168.620<br>2.01<br>402.040<br>3.60                                                                                                                | -46.38%<br>-0.003<br>-0.002<br>-0.001<br>0.07%<br>-0.005<br>0.06%<br>0.023<br>0.05%                                                                              | 0.185<br>Closed<br>33963.84<br>4320.06<br>13211.81<br>Closed<br>7,683.91<br>32402.410<br>3,204.82<br>18057.450<br>7,068.84                                                                                                                  |  |
| <ul> <li>↓ HSI-HN8</li> <li>U.S. Markets</li> <li>Index</li> <li>↓ DJIA</li> <li>↓ S&amp;P 500</li> <li>↓ NASDAQ</li> <li>Foreign Markets</li> <li>Index</li> <li>↑ FTSE100</li> <li>↓ NIKKEI 225</li> <li>↑ FSSTI</li> <li>↑ HSI</li> </ul>                                                                                                                                                                                                                                                                                                                                                                                                                                     | -0.160<br>Change<br>-106.580<br>-9.940<br>-12.180<br>Change<br>5.29<br>-168.620<br>2.01<br>402.040                                                                                                                        | -46.38%<br>-0.003<br>-0.002<br>-0.001<br>0.07%<br>-0.005<br>0.06%<br>0.023                                                                                       | 0.185<br>Closed<br>33963.84<br>4320.06<br>13211.81<br>Closed<br>7,683.91<br>32402.410<br>3,204.82<br>18057.450                                                                                                                              |  |
| <ul> <li>↓ HSI-HN8</li> <li>U.S. Markets</li> <li>Index</li> <li>↓ DJIA</li> <li>↓ S&amp;P 500</li> <li>↓ NASDAQ</li> <li>Foreign Markets</li> <li>Index</li> <li>↑ FTSE100</li> <li>↓ NIKKEI 225</li> <li>↑ FSSTI</li> <li>↑ HSI</li> <li>↑ AS200</li> </ul>                                                                                                                                                                                                                                                                                                                                                                                                                    | -0.160<br>Change<br>-106.580<br>-9.940<br>-12.180<br>Change<br>5.29<br>-168.620<br>2.01<br>402.040<br>3.60                                                                                                                | -46.38%<br>-0.003<br>-0.002<br>-0.001<br>0.07%<br>-0.005<br>0.06%<br>0.023<br>0.05%                                                                              | 0.185<br>Closed<br>33963.84<br>4320.06<br>13211.81<br>Closed<br>7,683.91<br>32402.410<br>3,204.82<br>18057.450<br>7,068.84                                                                                                                  |  |
| <ul> <li>↓ HSI-HN8</li> <li>U.S. Markets</li> <li>Index</li> <li>↓ DJIA</li> <li>↓ S&amp;P 500</li> <li>↓ NASDAQ</li> <li>Foreign Markets</li> <li>Index</li> <li>↑ FTSE100</li> <li>↓ NIKKEI 225</li> <li>↑ FSSTI</li> <li>↑ HSI</li> <li>↑ AS200</li> <li>↑ SET</li> </ul>                                                                                                                                                                                                                                                                                                                                                                                                     | -0.160<br>Change<br>-106.580<br>-9.940<br>-12.180<br>Change<br>5.29<br>-168.620<br>2.01<br>402.040<br>3.60<br>8.330                                                                                                       | -46.38%<br>-0.003<br>-0.002<br>-0.001<br>0.07%<br>-0.005<br>0.06%<br>0.023<br>0.05%<br>0.006                                                                     | 0.185<br>Closed<br>33963.84<br>4320.06<br>13211.81<br>Closed<br>7,683.91<br>32402.410<br>3,204.82<br>18057.450<br>7,068.84<br>1522.590                                                                                                      |  |
| <ul> <li>↓ HSI-HN8</li> <li>U.S. Markets</li> <li>Index</li> <li>↓ DJIA</li> <li>↓ S&amp;P 500</li> <li>↓ NASDAQ</li> <li>Foreign Markets</li> <li>Index</li> <li>↑ FTSE100</li> <li>↓ NIKKEI 225</li> <li>↑ FSSTI</li> <li>↑ HSI</li> <li>↑ AS200</li> <li>↑ SET</li> <li>↑ JCI</li> <li>↓ Kospi</li> </ul>                                                                                                                                                                                                                                                                                                                                                                     | -0.160<br>Change<br>-106.580<br>-9.940<br>-12.180<br>Change<br>5.29<br>-168.620<br>2.01<br>402.040<br>3.60<br>8.330<br>25.378                                                                                             | -46.38%<br>-0.003<br>-0.002<br>-0.001<br>-0.005<br>0.06%<br>0.023<br>0.05%<br>0.006<br>0.004<br>-0.003                                                           | 0.185<br>Closed<br>33963.84<br>4320.06<br>13211.81<br>Closed<br>7,683.91<br>32402.410<br>3,204.82<br>18057.450<br>7,068.84<br>1522.590<br>7016.844<br>2508.130                                                                              |  |
| <ul> <li>↓ HSI-HN8</li> <li>U.S. Markets</li> <li>Index</li> <li>↓ DJIA</li> <li>↓ S&amp;P 500</li> <li>↓ NASDAQ</li> <li>Foreign Markets</li> <li>Index</li> <li>↑ FTSE100</li> <li>↓ NIKKEI 225</li> <li>↑ FSSTI</li> <li>↑ HSI</li> <li>↑ AS200</li> <li>↑ SET</li> <li>↑ JCI</li> <li>↓ Kospi</li> <li>↑ Shanghai</li> </ul>                                                                                                                                                                                                                                                                                                                                                 | -0.160<br>Change<br>-106.580<br>-9.940<br>-12.180<br>Change<br>5.29<br>-168.620<br>2.01<br>402.040<br>3.60<br>8.330<br>25.378<br>-6.840                                                                                   | -46.38%<br>-0.003<br>-0.002<br>-0.001<br>0.07%<br>-0.005<br>0.06%<br>0.023<br>0.05%<br>0.006<br>0.004                                                            | 0.185<br>Closed<br>33963.84<br>4320.06<br>13211.81<br>Closed<br>7,683.91<br>32402.410<br>3,204.82<br>18057.450<br>7,068.84<br>1522.590<br>7016.844                                                                                          |  |
| <ul> <li>↓ HSI-HN8</li> <li>U.S. Markets</li> <li>Index</li> <li>↓ DJIA</li> <li>↓ S&amp;P 500</li> <li>↓ NASDAQ</li> <li>Foreign Markets</li> <li>Index</li> <li>↑ FTSE100</li> <li>↓ NIKKEI 225</li> <li>↑ FSSTI</li> <li>↑ HSI</li> <li>↑ AS200</li> <li>↑ SET</li> <li>↓ JCI</li> <li>↓ Kospi</li> <li>↑ Shanghai</li> <li>Foreign Exchange</li> </ul>                                                                                                                                                                                                                                                                                                                       | -0.160<br>Change<br>-106.580<br>-9.940<br>-12.180<br>Change<br>5.29<br>-168.620<br>2.01<br>402.040<br>3.60<br>8.330<br>25.378<br>-6.840<br>47.73                                                                          | -46.38%<br>-0.003<br>-0.002<br>-0.001<br>-0.005<br>0.06%<br>0.023<br>0.05%<br>0.006<br>0.004<br>-0.003                                                           | 0.185<br>Closed<br>33963.84<br>4320.06<br>13211.81<br>Closed<br>7,683.91<br>32402.410<br>3,204.82<br>18057.450<br>7,068.84<br>1522.590<br>7016.844<br>2508.130<br>3,132.43                                                                  |  |
| <ul> <li>↓ HSI-HN8</li> <li>U.S. Markets</li> <li>Index</li> <li>↓ DJIA</li> <li>↓ S&amp;P 500</li> <li>↓ NASDAQ</li> <li>Foreign Markets</li> <li>Index</li> <li>↑ FTSE100</li> <li>↓ NIKKEI 225</li> <li>↑ FSSTI</li> <li>↑ HSI</li> <li>↑ AS200</li> <li>↑ SET</li> <li>↑ JCI</li> <li>↓ Kospi</li> <li>↑ Shanghai</li> <li>Foreign Exchange</li> <li>Currency</li> </ul>                                                                                                                                                                                                                                                                                                     | -0.160<br>-106.580<br>-9.940<br>-12.180<br>Change<br>5.29<br>-168.620<br>2.01<br>402.040<br>3.60<br>8.330<br>25.378<br>-6.840<br>47.73<br>Change                                                                          | -46.38%<br>-0.003<br>-0.002<br>-0.001<br>0.07%<br>-0.005<br>0.06%<br>0.023<br>0.05%<br>0.006<br>0.004<br>-0.003<br>1.55%                                         | 0.185<br>Closed<br>33963.84<br>4320.06<br>13211.81<br>Closed<br>7,683.91<br>32402.410<br>3,204.82<br>18057.450<br>7,068.84<br>1522.590<br>7016.844<br>2508.130<br>3,132.43<br>Closed                                                        |  |
| <ul> <li>↓ HSI-HN8</li> <li>U.S. Markets</li> <li>Index</li> <li>↓ DJIA</li> <li>↓ S&amp;P 500</li> <li>↓ NASDAQ</li> <li>Foreign Markets</li> <li>Index</li> <li>↑ FTSE100</li> <li>↓ NIKKEI 225</li> <li>↑ FSSTI</li> <li>↑ HSI</li> <li>↑ AS200</li> <li>↑ SET</li> <li>↑ JCI</li> <li>↓ Kospi</li> <li>↑ Shanghai<br/>Foreign Exchange</li> <li>○ CUrrency</li> <li>↓ RM-USD</li> </ul>                                                                                                                                                                                                                                                                                      | -0.160<br>-106.580<br>-9.940<br>-12.180<br><b>Change</b><br>5.29<br>-168.620<br>2.01<br>402.040<br>3.60<br>8.330<br>25.378<br>-6.840<br>47.73<br><b>Change</b><br>-0.0023                                                 | -46.38%<br>-0.003<br>-0.002<br>-0.001<br>-0.005<br>0.06%<br>0.023<br>0.05%<br>0.006<br>0.004<br>-0.003<br>1.55%                                                  | 0.185<br>Closed<br>33963.84<br>4320.06<br>13211.81<br>Closed<br>7,683.91<br>32402.410<br>3,204.82<br>18057.450<br>7,068.84<br>1522.590<br>7016.844<br>2508.130<br>3,132.43<br>Closed<br>4.69                                                |  |
| <ul> <li>↓ HSI-HN8</li> <li>U.S. Markets</li> <li>Index</li> <li>↓ DJIA</li> <li>↓ S&amp;P 500</li> <li>↓ NASDAQ</li> <li>Foreign Markets</li> <li>Index</li> <li>↑ FTSE100</li> <li>↓ NIKKEI 225</li> <li>↑ FSSTI</li> <li>↑ HSI</li> <li>↑ AS200</li> <li>↑ SET</li> <li>↑ JCI</li> <li>↓ Kospi</li> <li>↑ Shanghai</li> <li>Foreign Exchange</li> <li>Currency</li> <li>↓ RM-USD</li> <li>↓ RM-EUR</li> </ul>                                                                                                                                                                                                                                                                 | -0.160<br>-106.580<br>-9.940<br>-12.180<br>Change<br>5.29<br>-168.620<br>2.01<br>402.040<br>3.60<br>8.330<br>25.378<br>-6.840<br>47.73<br>Change<br>-0.0023<br>-0.0022                                                    | -46.38%<br>-0.003<br>-0.002<br>-0.001<br>0.07%<br>-0.005<br>0.06%<br>0.023<br>0.05%<br>0.006<br>0.004<br>-0.003<br>1.55%<br>-0.05%<br>-0.18%                     | 0.185<br>Closed<br>33963.84<br>4320.06<br>13211.81<br>Closed<br>7,683.91<br>32402.410<br>3,204.82<br>18057.450<br>7,068.84<br>1522.590<br>7016.844<br>2508.130<br>3,132.43<br>Closed<br>4.69<br>4.99                                        |  |
| <ul> <li>↓ HSI-HN8</li> <li>U.S. Markets</li> <li>Index</li> <li>↓ DJIA</li> <li>↓ S&amp;P 500</li> <li>↓ NASDAQ</li> <li>Foreign Markets</li> <li>Index</li> <li>↑ FTSE100</li> <li>↓ NIKKEI 225</li> <li>↑ FSSTI</li> <li>↑ HSI</li> <li>↑ AS200</li> <li>↑ SET</li> <li>↑ JCI</li> <li>↓ Kospi</li> <li>↑ Shanghai</li> <li>Foreign Exchange</li> <li>Currency</li> <li>↓ RM-USD</li> <li>↓ RM-YEN</li> </ul>                                                                                                                                                                                                                                                                 | -0.160<br>-106.580<br>-9.940<br>-12.180<br><b>Change</b><br>5.29<br>-168.620<br>2.01<br>402.040<br>3.60<br>8.330<br>25.378<br>-6.840<br>47.73<br><b>Change</b><br>-0.0023                                                 | -46.38%<br>-0.003<br>-0.002<br>-0.001<br>-0.005<br>0.06%<br>0.023<br>0.05%<br>0.006<br>0.004<br>-0.003<br>1.55%                                                  | 0.185<br>Closed<br>33963.84<br>4320.06<br>13211.81<br>Closed<br>7,683.91<br>32402.410<br>3,204.82<br>18057.450<br>7,068.84<br>1522.590<br>7016.844<br>2508.130<br>3,132.43<br>Closed<br>4.69                                                |  |
| <ul> <li>↓ HSI-HN8</li> <li>U.S. Markets</li> <li>Index</li> <li>↓ DJIA</li> <li>↓ S&amp;P 500</li> <li>↓ NASDAQ</li> <li>Foreign Markets</li> <li>Index</li> <li>↑ FTSE100</li> <li>↓ NIKKEI 225</li> <li>↑ FSSTI</li> <li>↑ HSI</li> <li>↑ AS200</li> <li>↑ SET</li> <li>↑ JCI</li> <li>↓ Kospi</li> <li>↑ Shanghai</li> <li>Foreign Exchange</li> <li>Currency</li> <li>↓ RM-USD</li> <li>↓ RM-EUR</li> </ul>                                                                                                                                                                                                                                                                 | -0.160<br>-106.580<br>-9.940<br>-12.180<br>Change<br>5.29<br>-168.620<br>2.01<br>402.040<br>3.60<br>8.330<br>25.378<br>-6.840<br>47.73<br>Change<br>-0.0023<br>-0.0022                                                    | -46.38%<br>-0.003<br>-0.002<br>-0.001<br>0.07%<br>-0.005<br>0.06%<br>0.023<br>0.05%<br>0.006<br>0.004<br>-0.003<br>1.55%<br>-0.05%<br>-0.18%                     | 0.185<br>Closed<br>33963.84<br>4320.06<br>13211.81<br>Closed<br>7,683.91<br>32402.410<br>3,204.82<br>18057.450<br>7,068.84<br>1522.590<br>7016.844<br>2508.130<br>3,132.43<br>Closed<br>4.69<br>4.99                                        |  |
| <ul> <li>↓ HSI-HN8</li> <li>U.S. Markets</li> <li>Index</li> <li>↓ DJIA</li> <li>↓ S&amp;P 500</li> <li>↓ NASDAQ</li> <li>Foreign Markets</li> <li>Index</li> <li>↑ FTSE100</li> <li>↓ NIKKEI 225</li> <li>↑ FSSTI</li> <li>↑ HSI</li> <li>↑ AS200</li> <li>↑ SET</li> <li>↑ JCI</li> <li>↓ Kospi</li> <li>↑ Shanghai</li> <li>Foreign Exchange</li> <li>Currency</li> <li>↓ RM-USD</li> <li>↓ RM-YEN</li> </ul>                                                                                                                                                                                                                                                                 | -0.160<br>-106.580<br>-9.940<br>-12.180<br>Change<br>5.29<br>-168.620<br>2.01<br>402.040<br>3.60<br>8.330<br>25.378<br>-6.840<br>47.73<br>Change<br>-0.0023<br>-0.0022                                                    | -46.38%<br>-0.003<br>-0.002<br>-0.001<br>0.07%<br>-0.005<br>0.06%<br>0.023<br>0.05%<br>0.006<br>0.004<br>-0.003<br>1.55%<br>-0.05%<br>-0.18%                     | 0.185<br>Closed<br>33963.84<br>4320.06<br>13211.81<br>Closed<br>7,683.91<br>32402.410<br>3,204.82<br>18057.450<br>7,068.84<br>1522.590<br>7016.844<br>2508.130<br>3,132.43<br>Closed<br>4.69<br>4.99                                        |  |
| <ul> <li>↓ HSI-HN8</li> <li>U.S. Markets</li> <li>Index</li> <li>↓ DJIA</li> <li>↓ S&amp;P 500</li> <li>↓ NASDAQ</li> <li>Foreign Markets</li> <li>Index</li> <li>↑ FTSE100</li> <li>↓ NIKKEI 225</li> <li>↑ FSSTI</li> <li>↑ HSI</li> <li>↑ AS200</li> <li>↑ SET</li> <li>↑ JCI</li> <li>↓ Kospi</li> <li>↓ Shanghai<br/>Foreign Exchange</li> <li>Currency</li> <li>↓ RM-USD</li> <li>↓ RM-FUR</li> <li>↓ RM-YEN</li> <li>Commodity Futuress</li> <li>└omm.</li> </ul>                                                                                                                                                                                                         | -0.160<br>-106.580<br>-9.940<br>-12.180<br>Change<br>5.29<br>-168.620<br>2.01<br>402.040<br>3.60<br>8.330<br>25.378<br>-6.840<br>47.73<br>Change<br>-0.0023<br>-0.0092<br>-0.0149                                         | -46.38%<br>-0.003<br>-0.002<br>-0.001<br>0.07%<br>-0.005<br>0.06%<br>0.023<br>0.05%<br>0.006<br>0.004<br>-0.003<br>1.55%<br>-0.05%<br>-0.18%                     | 0.185<br>Closed<br>33963.84<br>4320.06<br>13211.81<br>Closed<br>7,683.91<br>32402.410<br>3,204.82<br>18057.450<br>7,068.84<br>1522.590<br>7016.844<br>2508.130<br>3,132.43<br>Closed<br>4.69<br>4.99<br>3.16                                |  |
| ↓       HSI-HN8         U.S. Markets         Index         ↓       DJIA         ↓       S&P 500         ↓       S&P 500         ↓       NASDAQ         Foreign Markets       Index         ↑       FTSE100         ↓       NIKKEI 225         ↑       FSSTI         ↑       HSI         ↑       AS200         ↑       SET         ↑       JCI         ↓       Kospi         ↑       Shanghai         Foreign Exchange         Currency         ↓       RM-USD         ↓       RM-FUR         ↓       RM-YEN         Commodity Futures       Comm.         ↓       Brent crude(brl)(US\$)                                                                                         | -0.160<br>-106.580<br>-9.940<br>-12.180<br>Change<br>5.29<br>-168.620<br>2.01<br>402.040<br>3.60<br>8.330<br>25.378<br>-6.840<br>47.73<br>Change<br>-0.0023<br>-0.0092<br>-0.0149<br>Change<br>0.59                       | -46.38%<br>-0.003<br>-0.002<br>-0.001<br>0.07%<br>-0.005<br>0.06%<br>0.023<br>0.05%<br>0.006<br>0.004<br>-0.003<br>1.55%<br>-0.05%<br>-0.18%<br>-0.47%           | 0.185 Closed 33963.84 4320.06 13211.81 Closed 7,683.91 32402.410 3,204.82 18057.450 7,068.84 1522.590 7016.844 2508.130 3,132.43 Closed 4.69 4.99 3.16 Closed 93.83                                                                         |  |
| ↓       HSI-HN8         U.S. Markets         Index         ↓       DJIA         ↓       S&P 500         ↓       NASDAQ         Foreign Markets       Index         ↑       FTSE100         ↓       RIKKEI 225         ↑       FSSTI         ↑       HSI         ↑       AS200         ↑       SET         ↑       JCI         ↓       Kospi         ↑       Shanghai         Foreign Exchange       Currency         ↓       RM-USD         ↓       RM-YEN         Commodity Futures       Commodity Futures         ↓       Brent crude(brl)(US\$)         ↓       CPO(ton)(RM) | -0.160<br>-106.580<br>-9.940<br>-12.180<br>Change<br>5.29<br>-168.620<br>2.01<br>402.040<br>3.60<br>8.330<br>25.378<br>-6.840<br>47.73<br>Change<br>-0.0023<br>-0.0023<br>-0.0092<br>-0.0149<br>(Change<br>0.59<br>-12.00 | -46.38%<br>-0.003<br>-0.002<br>-0.001<br>0.07%<br>-0.005<br>0.06%<br>0.023<br>0.05%<br>0.006<br>0.004<br>-0.003<br>1.55%<br>-0.05%<br>-0.18%<br>-0.18%<br>-0.47% | 0.185<br>Closed<br>33963.84<br>4320.06<br>13211.81<br>Closed<br>7,683.91<br>32402.410<br>3,204.82<br>18057.450<br>7,068.84<br>1522.590<br>7016.844<br>2508.130<br>3,132.43<br>Closed<br>4.69<br>4.99<br>3.16<br>Closed<br>93.83<br>3,640.00 |  |
| ↓       HSI-HN8         U.S. Markets         Index         ↓       DJIA         ↓       S&P 500         ↓       S&P 500         ↓       NASDAQ         Foreign Markets       Index         ↑       FTSE100         ↓       NIKKEI 225         ↑       FSSTI         ↑       HSI         ↑       AS200         ↑       SET         ↑       JCI         ↓       Kospi         ↑       Shanghai         Foreign Exchange         Currency         ↓       RM-USD         ↓       RM-FUR         ↓       RM-YEN         Commodity Futures       Comm.         ↓       Brent crude(brl)(US\$)                                                                                         | -0.160<br>-106.580<br>-9.940<br>-12.180<br>Change<br>5.29<br>-168.620<br>2.01<br>402.040<br>3.60<br>8.330<br>25.378<br>-6.840<br>47.73<br>Change<br>-0.0023<br>-0.0092<br>-0.0149<br>Change<br>0.59                       | -46.38%<br>-0.003<br>-0.002<br>-0.001<br>0.07%<br>-0.005<br>0.06%<br>0.023<br>0.05%<br>0.006<br>0.004<br>-0.003<br>1.55%<br>-0.05%<br>-0.18%<br>-0.47%           | 0.185 Closed 33963.84 4320.06 13211.81 Closed 7,683.91 32402.410 3,204.82 18057.450 7,068.84 1522.590 7016.844 2508.130 3,132.43 Closed 4.69 4.99 3.16 Closed 93.83                                                                         |  |