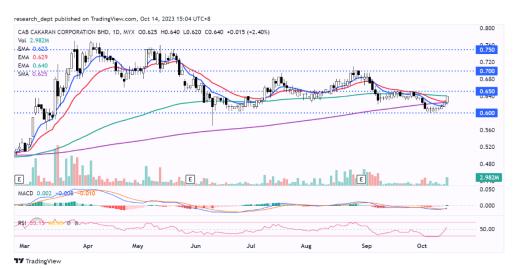

# **Technical Commentary:**

Price has re-traced in recent weeks before finding stability. After consolidating in recent days, price has rebounded above SMA200. Traders may anticipate for a breakout above **RM0.65** to target the next resistances at **RM0.70-0.75**. Support is pegged at **RM0.60**.

|                                        | CAB Cakaran Corp Bhd (7174) |                       |                      |  |  |
|----------------------------------------|-----------------------------|-----------------------|----------------------|--|--|
|                                        | Board: MAIN                 | Shariah: Yes          | Sector: Poultry      |  |  |
|                                        | Trend: ☆☆☆☆★                | Momentum: ★★★★        | Strength: ★★★★       |  |  |
| Trading Strategy: Monitor for breakout |                             |                       |                      |  |  |
|                                        | R1: RM0.700 (+9.38%)        | R2: RM0.750 (+17.19%) | SL: RM0.600 (-6.25%) |  |  |