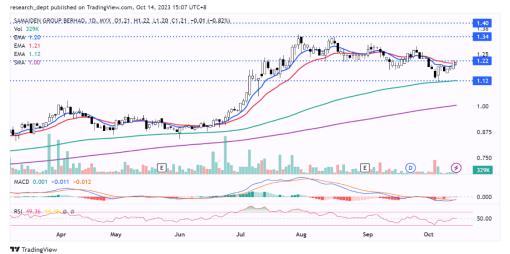

## **Technical Commentary:**

Price has turned into a downward bias consolidation tone after hitting the peak at end-July 2023. Following the recent pullback towards EMA120, price has rebounded and traders may anticipate for a potential breakout above RM1.22 to target the next resistances at RM1.34-1.40. Support is established at RM1.12.

| Samaiden Group Bhd (0223) |                                        |                                |  |
|---------------------------|----------------------------------------|--------------------------------|--|
| Board: MAIN               | Shariah: Yes                           | Sector: Environ Consulting&Eng |  |
| Trend: ☆☆☆☆★              | Momentum: ★★★★                         | Strength: ☆☆★★★                |  |
|                           | Trading Strategy: Monitor for breakout |                                |  |
| R1: RM1.340 (+10.74%)     | R2: RM1.400 (+15.70%)                  | SL: RM1.120 (-7.44%)           |  |