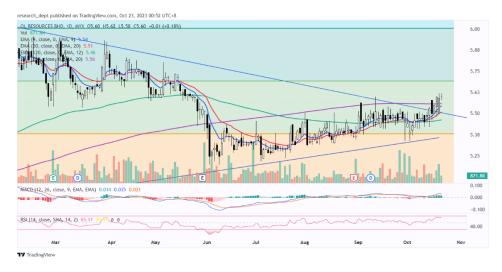

# **Technical Commentary:**

Price has broke out above SMA200 and breached the downtrend pattern since February 2023. Potential upside with resistances are at **RM5.69-6.00**. Support is pegged at **RM5.46**.

| QL Resources Bhd (7084) |                                        |                                 |  |
|-------------------------|----------------------------------------|---------------------------------|--|
| Board: MAIN             | Shariah: Yes                           | Sector: Agricultural Operations |  |
| Trend: ★★★★★            | Momentum: ★★★★★                        | Strength: ★★★★★                 |  |
|                         | Trading Strategy: Monitor for breakout |                                 |  |
| R1: RM5.690 (+1.61%)    | R2: RM6.000 (+7.14%)                   | SL: RM5.460 (-2.50%)            |  |