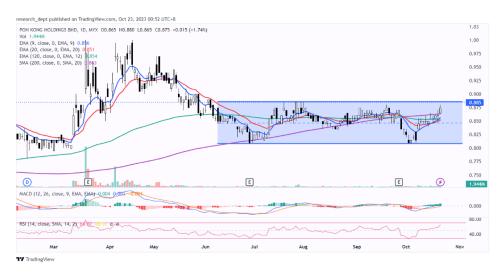

# **Technical Commentary:**

Price has broke above SMA200 while EMA 9 has crossed above EMA 20. Traders may monitor for potential sideways trend breakout above **RM0.885** with the next resistances at **RM1.00-1.05**. Support is pegged at **RM0.81**.

| Poh Kong Holdings Bhd (5080)           |                       |                        |  |
|----------------------------------------|-----------------------|------------------------|--|
| Board: MAIN                            | Shariah: Yes          | Sector: Retail-Jewelry |  |
| Trend: ☆☆☆☆★                           | Momentum: ★★★★★       | Strength: ★★★★★        |  |
| Trading Strategy: Monitor for breakout |                       |                        |  |
| R1: RM1.000 (+14.29%)                  | R2: RM1.050 (+20.00%) | SL: RM0.810 (-7.43%)   |  |