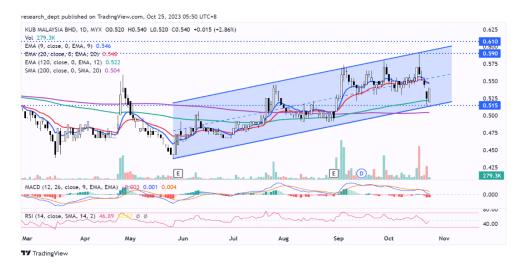

## **Technical Commentary:**

Price has bounce off the lower channel with support from EMA120. Futher upside can be seen towards RM0.59-0.61, should the uptrend channel holds. Support is pegged at RM0.515

Sector: Investment Companies Strength: ☆☆★★★

SL: RM0.515 (-4.63%)

Jun

Jul

Aug

May

Apr

Sep

Oct

Trading Strategy: Monitor for rebound

R2: RM0.610 (+12.96%)

**RESEARCH TEAM** 

**Mutiara Damansara Office:** 

Kenneth Leong (ext 2093)

Steven Chong (ext 2068)