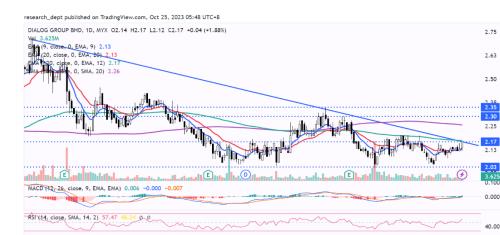

# **Technical Commentary:**

Price is testing the downtrend line since January 2023. Following this month's rebound, we may anticipate for a potential trendline breakout above RM2.17 to target the resistances at RM2.26-2.35. If share price pulls back, support is at RM2.03.

2.35

Nov

Feb **17** TradingView Mar

| Dialog Group Bhd (7277)                          |                      |                            |
|--------------------------------------------------|----------------------|----------------------------|
| Board: MAIN                                      | Shariah: Yes         | Sector: Oil-Field Services |
| Trend: ☆☆☆★                                      | Momentum: ★★★★★      | Strength: ★★★★★            |
| Trading Strategy: Monitor for trendline breakout |                      |                            |
| R1: RM2.260 (+4.15%)                             | R2: RM2.350 (+8.29%) | SL: RM2.030 (-6.45%)       |