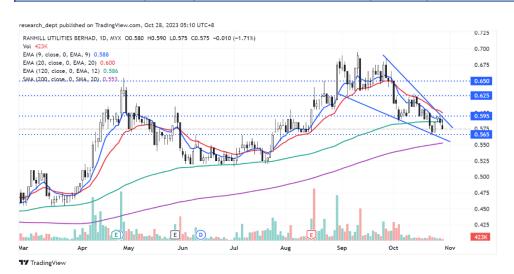

## **Technical Commentary:**

Price has rallied towards the high in September 2023. Since then, price has retraced, fomrined a downrend wedge formation. Traders may monitor for a potential breakout above RM0.595 to target the resistances at **RM625-0.65**. Support is located at **RM0.565**.

| Ranhill Utilities Bhd (5272) |                                              |                               |
|------------------------------|----------------------------------------------|-------------------------------|
| Board: MAIN                  | Shariah: Yes                                 | Sector: Electric-Distribution |
| Trend: ★★★★                  | Momentum: ☆☆☆☆★                              | Strength: ☆☆★★★               |
|                              | Trading Strategy: Monitor for trendline brea | akoout                        |
| R1: RM0.625 (+8.70%)         | R2: RM0.650 (+13.04%)                        | SL: RM0.565 (-1.74%)          |