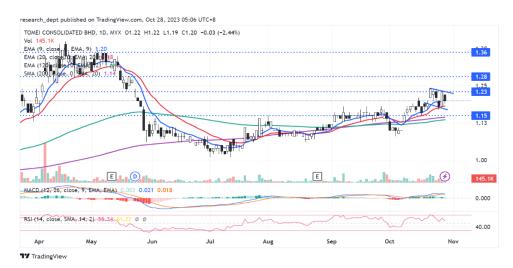

# **Technical Commentary:**

Price has formed the uptrend formation since July 2023.
Coming closer, price has staged a mild pullback towards daily EMA20. Traders may monitor for a potental flag-formation breakout above RM1.23 to target the resistances at RM1.28-1.36. Support is pegged at RM1.15.

Tomei Consolidated Bhd (7230)

Board: MAIN
Shariah: Yes
Sector: Retail-Jewelry
Trend: ☆☆☆★
Momentum: ★★★★
Strength: ★★★★

Trading Strategy: Monitor for flag-formation breakout

R1: RM1.280 (+6.67%)
R2: RM1.360 (+13.33%)
SL: RM1.150 (-4.17%)