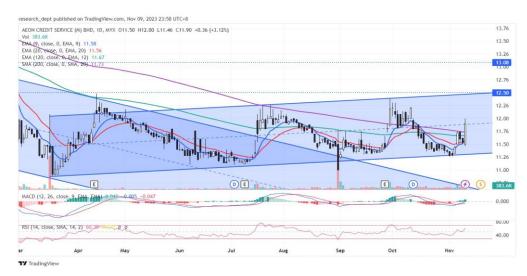

# **Technical Commentary:**

Price has formed a flagformation breakout to climb above EMA120 and SMA200. MACD has just crossed above its signal line and is heading for the positive territory while the RSI is climbing towards the oversold region. Resistances are set at RM12.50-13.08. Support is pegged at RM11.30.

| A EON Credit Service M Bhd (5139) |                                           |                             |  |
|-----------------------------------|-------------------------------------------|-----------------------------|--|
| Board: MAIN                       | Shariah: No                               | Sector: Finance-Credit Card |  |
| Trend: ★★★★                       | Momentum: ★★★★                            | Strength: ★★★★              |  |
|                                   | Trading Strategy: Flag-formation breakout |                             |  |
| R1: RM12.500 (+5.04%)             | R2: RM13.080 (+9.92%)                     | SL: RM11.300 (-5.04%)       |  |