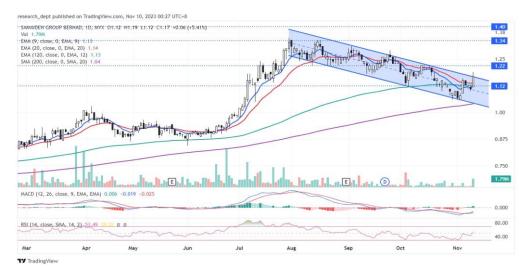

# **Technical Commentary:**

Price has formed a flagformation breakout to close above EMA120 and tested the upper channel. Traders may monitor for a potential breakout above the downtrend channel formation. MACD has just cut above the signal line and heading towards positive territory, while the RSI is rising towards 50. Resistances are at RM1.22-1.35. Support is located at RM1.10.

| Samaiden Group Bhd (0223)                      |                       |                                |  |
|------------------------------------------------|-----------------------|--------------------------------|--|
| Board: MAIN                                    | Shariah: Yes          | Sector: Environ Consulting&Eng |  |
| Trend: ★★★★                                    | Momentum: ★★★★        | Strength: ★★★★                 |  |
| Trading Strategy: Monitor for channel breakout |                       |                                |  |
| R1: RM1.220 (+4.27%)                           | R2: RM1.350 (+15.38%) | SL: RM1.100 (-5.98%)           |  |