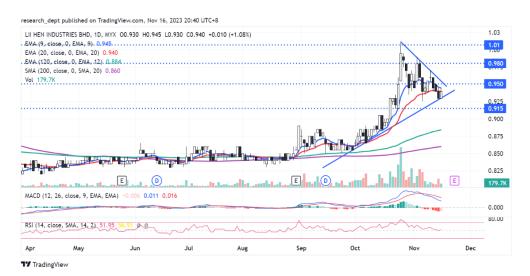

## **Technical Commentary:**

Price is on the uptrend formation and has recently formed a retracement. With price attempting to find stability around EMA20, traders may monitor for a rebound with above RM0.95 for confirmation of symmetrical triangle formation breakout to traget the next resistances located at RM0.98-1.01. Support is pegged at RM0.915.

Lii Hen Industries BHD (7089) Shariah: Yes Board: MAIN Sector: Home Furnishings Trend: ☆☆☆☆★ Momentum: ☆☆☆☆★ Strength:  $\star \star \star \star \star$ Trading Strategy: Impending symmetrical triangle formation breakout R1: RM0.980 (+4.26%) R2: RM1.010 (+7.45%) SL: RM0.915 (-2.66%)