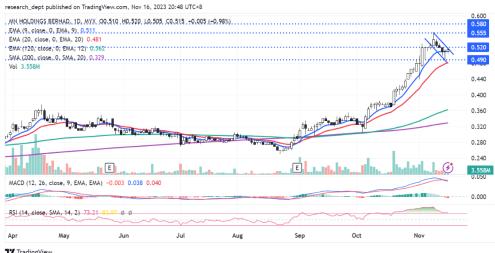

## **Technical Commentary:**

Price has established the uptrend formation since mid-September 2023. Following the mild pullback towards EMA9, price has staged a mild recovery yesterday. Traders may anticipate for a potential flagformation breakout above RM0.52 to target the resistances at RM0.555-0.58. Support is located at RM0.49.

**<sup>17</sup>** TradingView

| MN Holdings Bhd (0245)                              |                       |                                  |
|-----------------------------------------------------|-----------------------|----------------------------------|
| Board: ACE                                          | Shariah: Yes          | Sector: Real Estate Oper/Develop |
| Trend: ★★★★★                                        | Momentum: ☆☆☆☆★       | Strength: ★★★★★                  |
| Trading Strategy: Impending flag-formation breakout |                       |                                  |
| R1: RM0.555 (+7.77%)                                | R2: RM0.580 (+12.62%) | SL: RM0.490 (-4.85%)             |