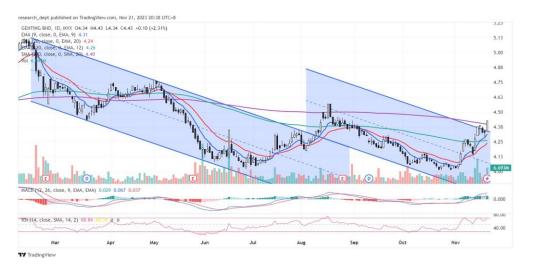

# **Technical Commentary:**

Price has delivered a solid recovery since early November 2023 to break above the downtrend formation and retested SMA200. Traders may monitor for further upside if share price sustains above the EMA120 . Resistance are located at RM4.57-4.77. Support is pegged at RM4.26.

| Genting Bhd (3182)   |                                               |                       |
|----------------------|-----------------------------------------------|-----------------------|
| Board: MAIN          | Shariah: No                                   | Sector: Hotels&Motels |
| Trend: ★★★★          | Momentum: ★★★★                                | Strength: ★★★★        |
|                      | Trading Strategy: Downtrend rebound formation |                       |
| R1: RM4.570 (+3.16%) | R2: RM4.770 (+7.67%)                          | SL: RM4.260 (-3.84%)  |