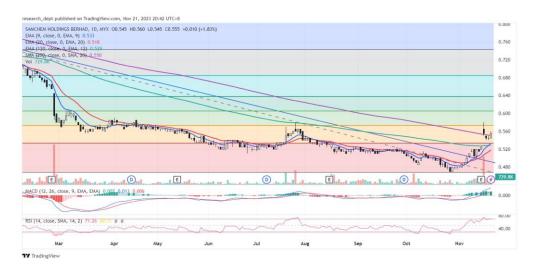

# **Technical Commentary:**

Price broke the downtrend formation since February 2022 following a gap-up recently. With price supportted above EMA120, traders may monitor for further upside towards the next resistances located at RM0.605-0.64. Support is pegged at RM0.535.

Samchem Holdings Bhd (5147)

Board: MAIN
Trend: ☆☆★★★
Momentum: ★★★★

Trading Strategy: Downtrend rebound formation

R1: RM0.605 (+9.01%)

Samchem Holdings Bhd (5147)

Sector: Distribution/Wholesale

Strength: ★★★★

Strength: ★★★★

Strength: ★★★★

Trading Strategy: Downtrend rebound formation

R1: RM0.605 (+9.01%)

SL: RM0.535 (-3.60%)