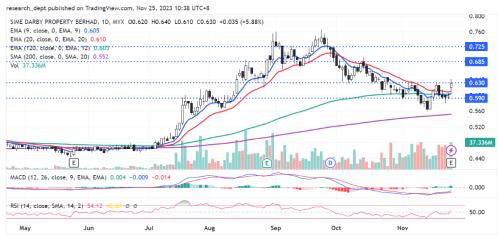

# **Technical Commentary:**

Pricehas formed a double top formation before retracing towards SMA200. Price subsequently stabilised and rebounded above EMA20. Traders may anticipate for a potential breakout above RM0.63 to target the next resistances located at RM0.685-0.725. Support is pegged at RM0.59.

**17** TradingView

| Sime Darby Property Bhd (5288)         |                       |                                  |  |
|----------------------------------------|-----------------------|----------------------------------|--|
| Board: MAIN                            | Shariah: Yes          | Sector: Real Estate Oper/Develop |  |
| Trend: ★★★★★                           | Momentum: ★★★★        | Strength: ★★★★                   |  |
| Trading Strategy: Monitor for breakout |                       |                                  |  |
| R1: RM0.685 (+8.73%)                   | R2: RM0.725 (+15.08%) | SL: RM0.590 (-6.35%)             |  |