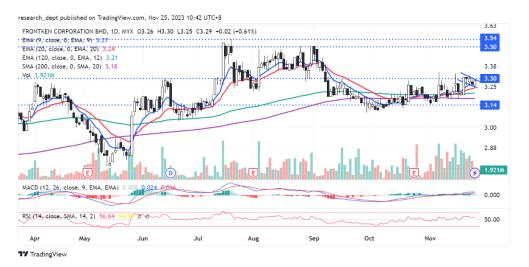

# **Technical Commentary:**

Price is on the recovery mode since October 2023, establishing a higher high and higher low formation. Moving average lines are fanning out an trader may monitor for a potential flagformation breakout above RM3.30 to target the next resistances located at RM3.50-3.54. Support is pegged at RM3.14.

| Frontken Corn Bhd (0128 |
|-------------------------|

Board: MAIN Shariah: Yes Sector: Engineering/R&D Services
Trend: ☆☆☆☆★ Momentum: ★★★★★ Strength: ★★★★★

Trading Strategy: Impending flag-formation breakout

R1: RM3.500 (+6.38%) R2: RM3.540 (+7.60%) SL: RM3.140 (-4.56%)

Monday, November 27, 2023 **Technical Radar** 