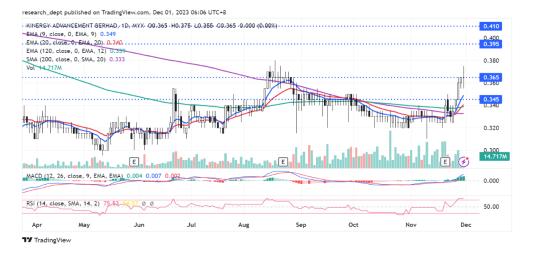

## **Technical Commentary:**

Price is is on the recovery mode over the near term after breaking through above RM0.345 and consequently rising above EMA9. For now, traders may anticipate for a potential breakout above RM0.365 to target the next resistances envisaged at RM0.395-0.41. Support is located at RM0.345.

| Kinergy Advancement Bhd (0193) |                                        |                                 |
|--------------------------------|----------------------------------------|---------------------------------|
| Board: MAIN                    | Shariah: Yes                           | Sector: Building&Construct-Misc |
| Trend: ☆☆☆☆★                   | Momentum: ★★★★★                        | Strength: ★★★★                  |
|                                | Trading Strategy: Monitor for breakout |                                 |
| R1: RM0.395 (+8.22%)           | R2: RM0.410 (+12.33%)                  | SL: RM0.345 (-5.48%)            |