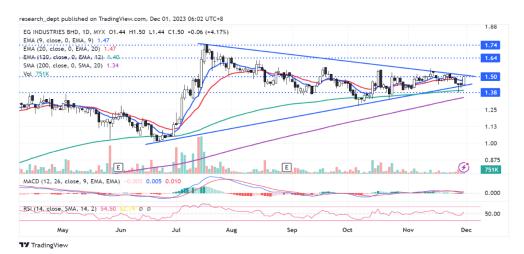

### **Technical Commentary:**

Price is on the consolidation mode in recent months. Coming closer, price has rebounded off the EMA120 on several occasions and traders may monitor for a potential summetrical triangle formation breakout above RM1.50 to target the next resistances located at RM1.64-1.74. Support is pegged at RM1.38.

EG Industries Bhd (8907)

Board: MAIN Shariah: Yes Sector: Audio/Video Products
Trend: ★★★★ Momentum: ☆☆☆★ Strength: ★★★★

Trading Strategy: Impending symmetrical triangle breakout

R1: RM1.640 (+9.33%) R2: RM1.740 (+16.00%) SL: RM1.380 (-8.00%)