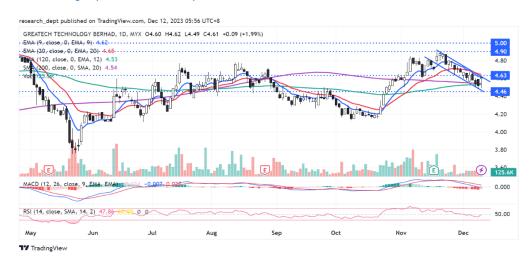

# **Technical Commentary:**

Price has formed a pullback formation after hitting the recent peak at end-November. Coming closer, price formed a hammer candle to rebound off EMA120. Traders may anticipate for a potential short-term channel breakout above RM4.63 to target the next resistances located at **RM4.90-5.00.** For the downside, support is pegged at **RM4.46**.

Greatech Technology Bhd (0208)Board: MAINShariah: YesSector: Industrial Automat/RobotTrend: ★★★★Momentum: ☆☆☆★Strength: ☆☆★★★Trading Strategy: Impending short-term channel breakoutR1: RM4.900 (+6.29%)R2: RM5.000 (+8.46%)SL: RM4.460 (-3.25%)