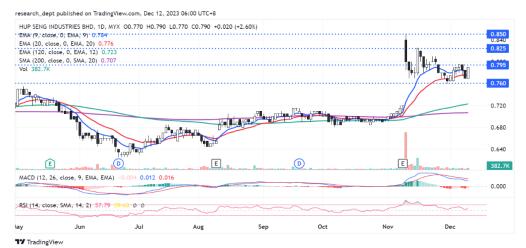

## **Technical Commentary:**

Price is on the uptrend formation and has recently staged a consolidation pattern. With price supported above EMA20, price has formed a bullish candle yesterday. Traders may monitor for a potential short-term breakout abvoe RM0.795 to target the next resistances located at RM0.825-0.85. Support is located at RM0.76.

| Hup Seng Industries Bhd (5024) |                                        |                      |
|--------------------------------|----------------------------------------|----------------------|
| Board: MAIN                    | Shariah: Yes                           | Sector: Food-Baking  |
| Trend: ☆☆☆☆★                   | Momentum: ☆☆☆☆★                        | Strength: ★★★★       |
|                                | Trading Strategy: Monitor for breakout |                      |
| R1: RM0.825 (+4.43%)           | R2: RM0.500 (+36.71%)                  | SL: RM0.760 (-3.80%) |