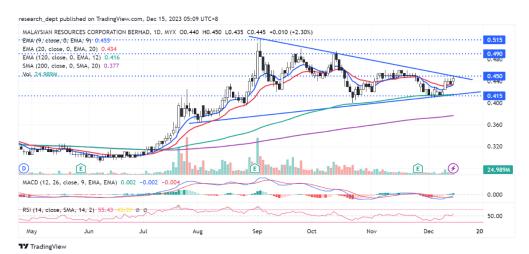

# **Technical Commentary:**

Price is on the sideways formation and was supported above EMA120 in recent months. Price has recently climbed above EMA20 accompanied by improved voumes. Traders may monitor for a potential impending symmetrical triangle breakout above RM0.45 to target the next resistances located at **RM0.49-0.515.** For the downside, support is pegged at **RM0.415**.

Malaysian Resources Corp Bhd (1651)Board: MAINShariah: YesSector: Building&Construct-MiscTrend: ☆☆★★★Momentum: ★★★★Strength: ★★★★Trading Strategy: Impending symmetrical triangle breakoutR1: RM0.490 (+10.11%)R2: RM0.515 (+15.73%)SL: RM0.415 (-6.74%)