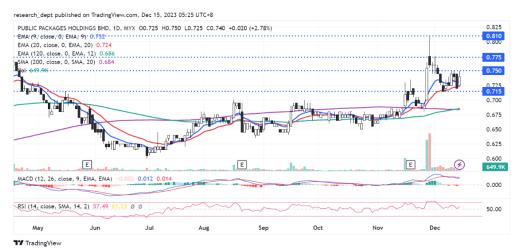

## **Technical Commentary:**

Price is on the uptrend formation after finding a bottom in July. Price has recently staged a pullback towards EMA20 and turned sideways. For now, price has formed a bullish harami candle and traders may monitor for a breakout above RM0.75 to target the next resistances located at RM0.775-0.81. Support is located at RM0.715.

| Public Packages Holdings Bhd (8273)    |                      |                                  |  |
|----------------------------------------|----------------------|----------------------------------|--|
| Board: MAIN                            | Shariah: Yes         | Sector: Containers-Paper/Plastic |  |
| Trend: ☆☆☆☆★                           | Momentum: ☆☆☆★       | Strength: ★★★★                   |  |
| Trading Strategy: Monitor for breakout |                      |                                  |  |
| R1: RM0.775 (+4.73%)                   | R2: RM0.810 (+9.46%) | SL: RM0.715 (-3.38%)             |  |