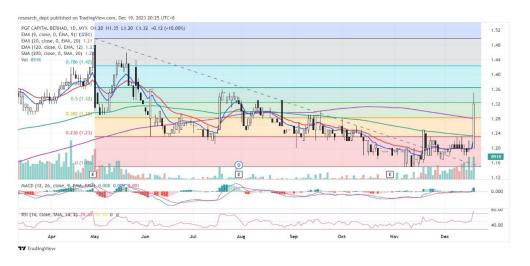

## **Technical Commentary:**

Price has formed a sharp rally breached EMA120 and SMA200. The bullish candle broke out from the downtrend formation since May. Technical indicators are positive with the MACD crossing above the Signal Line while the RSI has entered the overbought region. Resistance levels are at RM1.36-1.50. Support is located at RM1.23.

| PGF Capital Bhd (8117)               |                       |                              |  |
|--------------------------------------|-----------------------|------------------------------|--|
| Board: MAIN                          | Shariah: Yes          | Sector: Investment Companies |  |
| Trend: ★★★★                          | Momentum: ★★★★        | Strength: ★★★★               |  |
| Trading Strategy: Breakout formation |                       |                              |  |
| R1: RM1.360 (+3.03%)                 | R2: RM1.500 (+13.64%) | SL: RM1.230 (-6.82%)         |  |