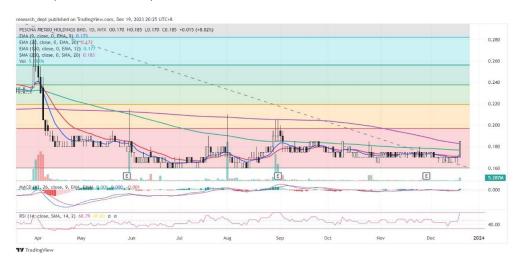

# **Technical Commentary:**

Price has surged to breakout above EMA120 and re-tested SMA200. Indicators are positive with the MACD Line crossing above the Signal Line while the RSI is rising towards the overbought zone. Resistance levels are at **RM0.195-0.22**. For the downside, support is pegged at **RM0.16**.

| Pesona Metro Holdings Bhd (8311)     |                       |                                 |  |
|--------------------------------------|-----------------------|---------------------------------|--|
| Board: MAIN                          | Shariah: Yes          | Sector: Building&Construct-Misc |  |
| Trend: ★★★★                          | Momentum: ★★★★        | Strength: ★★★★                  |  |
| Trading Strategy: Breakout formation |                       |                                 |  |
| R1: RM0.195 (+5.41%)                 | R2: RM0.220 (+18.92%) | SL: RM0.160 (-13.51%)           |  |