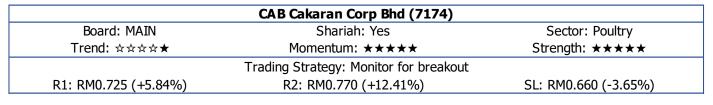

# **Technical Commentary:**

Price has retraced from the peak in October towards SMA200. Price subsequently rebounded to cross above EMA120. Traders may anticiapte for a potential flag-formation breakout above RM0.51 to target the resistance levels of RM0.545-0.85. Support is located at RM0.48.