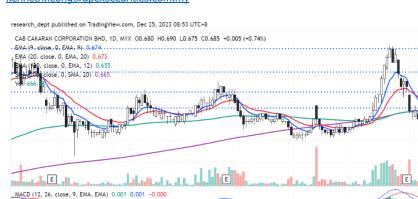

## **Technical Commentary:**

0.800

0.770

0.725

0.690

0.660

0.640

0.600

0.560

666.8K

0.000

2024

Dec

**Technical Radar** 

Price is on the recovery trend forming the higher low formation. Coming closer, price has recovered above EMA9. Traders may anticipate for a potential short-term breakout above RM0.69 to target the resistance levels located at RM0.725-0.77. Downside wise, support is pegged at RM0.66.

RSI (14, close, SMA, 14, 2) 54.11 47.32 Ø Ø

Jun

Nov

Oct

Jul

Aug