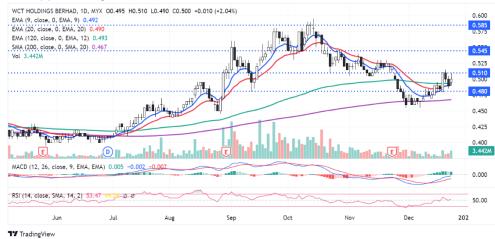

| WCT Holdings Bhd (9679) |                                        |                                  |
|-------------------------|----------------------------------------|----------------------------------|
| Board: MAIN             | Shariah: Yes                           | Sector: Engineering/R&D Services |
| Trend: ☆☆☆☆★            | Momentum: ★★★★★                        | Strength: ★★★★★                  |
|                         | Trading Strategy: Monitor for breakout |                                  |
| R1: RM0.545 (+9.00%)    | R2: RM0.585 (+17.00%)                  | SL: RM0.480 (-4.00%)             |