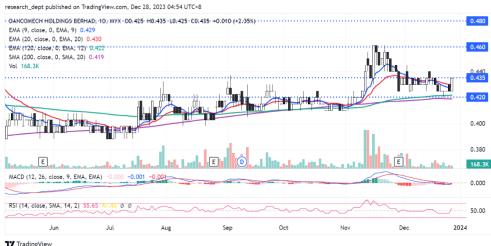

# **Technical Commentary:**

Price is on the recovery mode and has rallied towards the recent peak in mid-November. Price subsequently retraced towards EMA120 and rebounded, forming a bullish candle to recover above EMA20. Traders may monitor for a potential breakout above RM0.435 to target the resistance levels at RM0.46-0.48. Support is located at RM0.42.

**<sup>17</sup>** TradingView

| Dancomech Holdings Bhd (5276)          |                       |                                 |
|----------------------------------------|-----------------------|---------------------------------|
| Board: MAIN                            | Shariah: Yes          | Sector: Electronic Measur Instr |
| Trend: ★★★★★                           | Momentum: ☆☆☆☆★       | Strength: ★★★★                  |
| Trading Strategy: Monitor for breakout |                       |                                 |
| R1: RM0.460 (+5.75%)                   | R2: RM0.480 (+10.34%) | SL: RM0.420 (-3.45%)            |