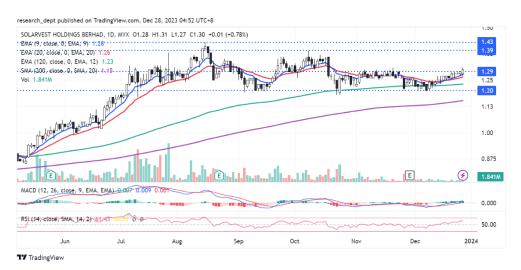

# **Technical Commentary:**

**Technical Radar** 

Price is is on the consolidation pattern in recent month and largely supported along EMA120. Coming closer, price has rebounded and subsequently breakout above the resistance of RM1.29. Price may trend higher to target the next resistance levels located at RM1.39-1.43. Downside wise, support is pegged at RM1.20.

Solarvest Holdings Bhd (0215) Board: MAIN Shariah: Yes Sector: Energy-Alternate Sources Momentum: ★★★★★ Strength: \*\*\*\* Trend:  $\star \star \star \star \star$ Trading Strategy: Resistance breakout R1: RM1.390 (+6.92%) R2: RM1.430 (+10.00%) SL: RM1.200 (-7.69%)