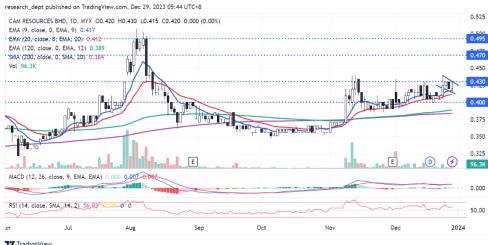

# **Technical Commentary:**

Price is on the gradual uptrend formation since bottoming out at end-Ocotber. Indicators are encouraging with the MACD Line hovered marginally above the Signal Line, while the RSI trends above 50. Traders may monitor for a potential short-term flag formation breakout above RM0.43 to target the resistance levels at RM0.47-0.495. Support is located at RM0.40.

**17** TradingView

| CAM Resources BHD (7128)                            |                       |                      |
|-----------------------------------------------------|-----------------------|----------------------|
| Board: MAIN                                         | Shariah: Yes          | Sector: Housewares   |
| Trend: ★★★★★                                        | Momentum: ☆☆☆☆★       | Strength: ★★★★       |
| Trading Strategy: Impending flag-formation breakout |                       |                      |
| R1: RM0.470 (+11.90%)                               | R2: RM0.495 (+17.86%) | SL: RM0.400 (-4.76%) |