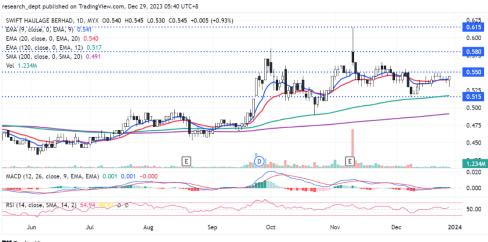

## **Technical Commentary:**

**Technical Radar** 

Price is is on the gradual uptrend mode in recent months. Following the recent pullback towards EMA120, price has recovered and trended sideways. Traders may anticipate for a potentil breakout above RM0.55 to target the the next resistance levels located at RM0.58-0.615. Downside wise, support is pegged at RM0.515.