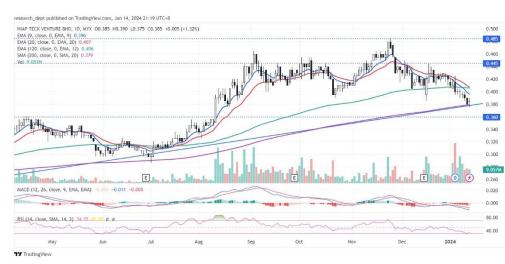

# Technical Commentary:

Price retraced from a recent peak of RM0.485 to test the SMA200, which has supported the stock since early 2023. Should the SMA200 be able to hold, traders may anticipate for a potential rebound above RM0.40 before further upside towards the resistance levels of **RM0.445-0.485**. Support is located at **RM0.36**.

| Hiap Teck Venture Bhd (5072)          |                       |                                  |
|---------------------------------------|-----------------------|----------------------------------|
| Board: MAIN                           | Shariah: Yes          | Industry: Metal Products-Distrib |
| Trend: ☆☆★★★                          | Momentum: ☆☆☆☆★       | Strength: ☆☆★★★                  |
| Trading Strategy: Monitor for rebound |                       |                                  |
| R1: RM0.405 (+5.19%)                  | R2: RM0.485 (+25.97%) | SL: RM0.360 (-6.49%)             |