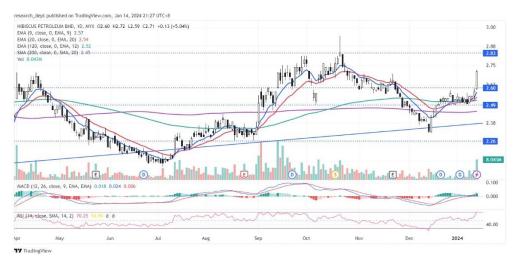

## **Technical Commentary:**

Price surged on Friday to extend its rebound from recent low of RM2.32. Indicators are pointing upwards with the MACD rising above its Signal Line while the RSI has just entered the overbought zone. Traders may anticipate for potential pullback towards RM2.60 before marching higher to target the resistances at **RM2.83-2.94**. Downside wise, support is pegged at **RM2.49**.

Hibiscus Petroleum Bhd (5199)Board: MAINShariah: YesIndustry: Oil Comp-Explor&ProdtnTrend: ★★★★Momentum: ★★★★Strength: ★★★★Trading Strategy: Consolidation breakoutTrading Strategy: Consolidation breakoutR1: RM2.830 (+4.43%)R2: RM2.940 (+8.49%)SL: RM2.490 (-8.12%)