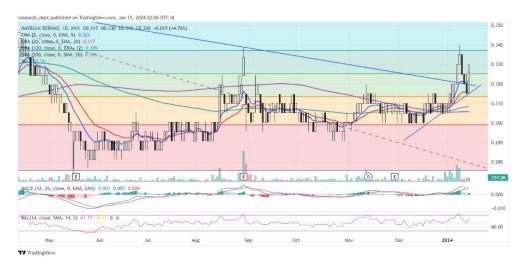

# **Technical Commentary:**

Price surged to rebound from a three-day losing streak. The stocks recently broke the EMA120 and SMA200 as well as the downtrend line since December 2022. The MACD hovered above the Signal Line while the RSI bounced off the 50 level. Traders may anticipate for further upside should the immediate resistance of **RM0.34** is broken while the next resistance is at **RM0.355**. Downside wise, support is pegged at **RM0.315**.

| Maybulk Bhd (5077)                   |                      |                            |  |
|--------------------------------------|----------------------|----------------------------|--|
| Board: MAIN                          | Shariah: No          | Industry: Transport-Marine |  |
| Trend: ☆☆★★★                         | Momentum: ★★★★       | Strength: ★★★★             |  |
| Trading Strategy: Trendline breakout |                      |                            |  |
| R1: RM0.340 (+3.03%)                 | R2: RM0.355 (+7.58%) | SL: RM0.315 (-4.55%)       |  |