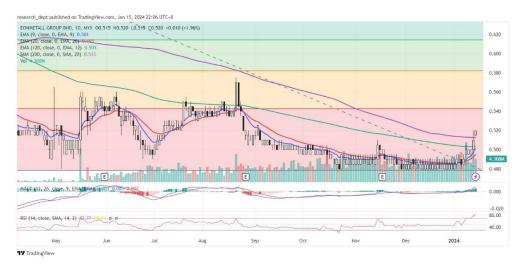

## **Technical Commentary:**

Recent surge lifted price to cross above both the EMA120 and SMA200 as well as the downtrend line since December 2022. Should the SMA200 be able to hold, traders may anticipate for further upside with resistance levels at **RM0.545-0.58**. Support is located at **RM0.50**.

| Eonmetall Group Bhd (7217) |                                  |                                  |  |
|----------------------------|----------------------------------|----------------------------------|--|
| Board: MAIN                | Shariah: Yes                     | Industry: Diversified Operations |  |
| Trend: ★★★★                | Momentum: ★★★★                   | Strength: ★★★★                   |  |
|                            | Trading Strategy: Bottom rebound |                                  |  |
| R1: RM0.545 (+4.81%)       | R2: RM0.580 (+11.54%)            | SL: RM0.500 (-3.85%)             |  |