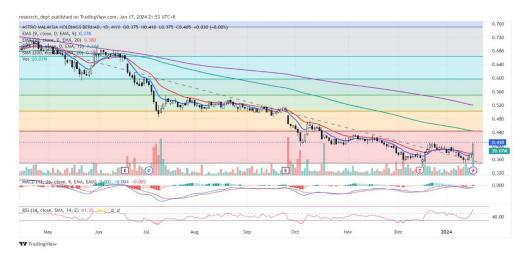

## **Technical Commentary:**

Price has formed a double bottom formation and surged yesterday accompanied by a spike in volume as share price tested its recent high of RM0.41. Should this threshold is breached, traders may anticipate for further upside with resistance levels at **RM0.445-0.505**. Support is located at **RM0.35**.

| Astro Malaysia Holdings Bhd (6399)     |                       |                              |  |
|----------------------------------------|-----------------------|------------------------------|--|
| Board: MAIN                            | Shariah: No           | Industry: Cable/Satellite TV |  |
| Trend: ★★★★                            | Momentum: ☆☆☆☆★       | Strength: ☆☆★★★              |  |
| Trading Strategy: Monitor for breakout |                       |                              |  |
| R1: RM0.445 (+9.88%)                   | R2: RM0.505 (+24.69%) | SL: RM0.350 (-13.58%)        |  |