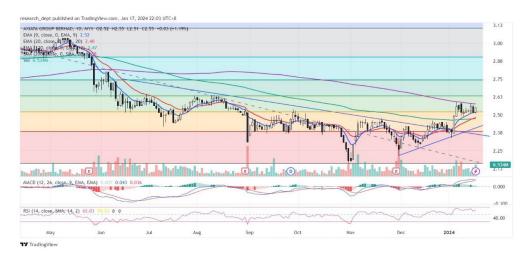

# **Technical Commentary:**

Share price established a short-term uptrend and recent recovery broke the mid-term downtrend formation since May. Should the recovery gain momentum and price breaches SMA200, traders may anticipate for further upside with resistance levels at RM2.63-2.75. Downside wise, support is pegged at RM2.47.

| Axiata Group Bhd (6888)              |                      |                            |  |
|--------------------------------------|----------------------|----------------------------|--|
| Board: MAIN                          | Shariah: Yes         | Industry: Cellular Telecom |  |
| Trend: ★★★★                          | Momentum: ★★★★       | Strength: ★★★★             |  |
| Trading Strategy: Trendline breakout |                      |                            |  |
| R1: RM2.630 (+3.14%)                 | R2: RM2.750 (+7.84%) | SL: RM2.470 (-3.14%)       |  |