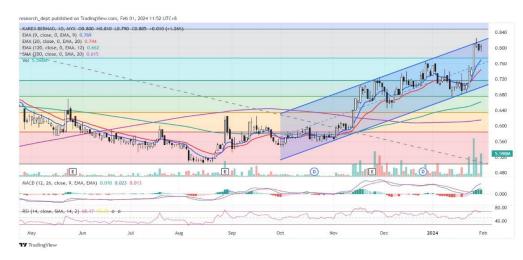

# **Technical Commentary:**

Price is on the uptrend formation and has recently hit the upper channel . Should share price remains in the uptrend channel, price could trend higher towards the resistance levels of **RM0.825-0.85**. Support is located at **RM0.775.** 

|                                     | Karex Bhd (5247)     |                                |  |
|-------------------------------------|----------------------|--------------------------------|--|
| Board: MAIN                         | Shariah: Yes         | Industry: Cosmetics&Toiletries |  |
| Trend: ☆☆☆☆★                        | Momentum: ★★★★★      | Strength: ★★★★                 |  |
| Trading Strategy: Riding on uptrend |                      |                                |  |
| R1: RM0.825 (+2.48%)                | R2: RM0.850 (+5.59%) | SL: RM0.775 (-3.73%)           |  |