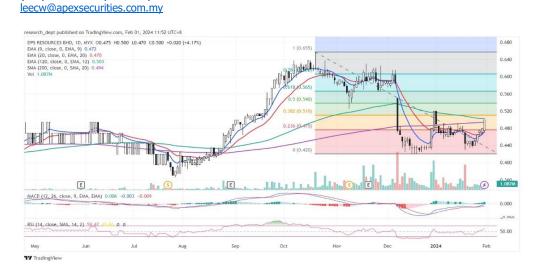

# **Technical Commentary:**

Recent recovery have retested the EMA120 and SMA200. Should share price breach the EMA120, share price may climb further towards the next resistances at **RM0.54-0.565.** Downside wise, support is pegged at **RM0.475**.

| DPS Resources Bhd (7198)               |                       |                            |  |
|----------------------------------------|-----------------------|----------------------------|--|
| Board: MAIN                            | Shariah: Yes          | Industry: Home Furnishings |  |
| Trend: ★★★★★                           | Momentum: ★★★★★       | Strength: ★★★★★            |  |
| Trading Strategy: Monitor for breakout |                       |                            |  |
| R1: RM0.540 (+8.00%)                   | R2: RM0.565 (+13.00%) | SL: RM0.475 (-5.00%)       |  |